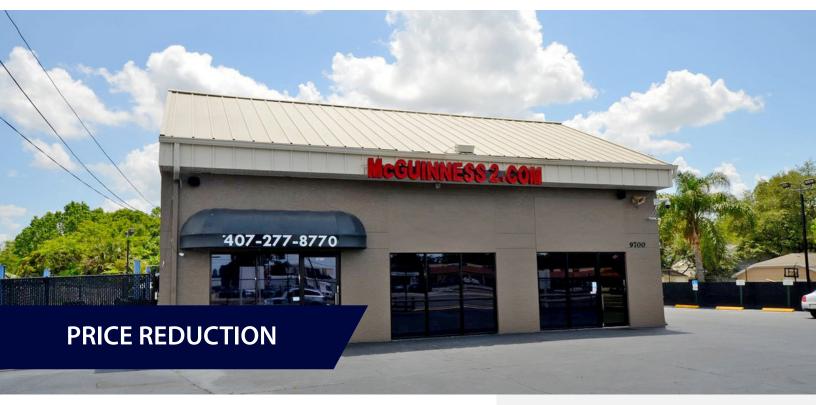

# 9700 East Colonial Drive

Orlando, FL 32817

## Opportunity

- 1,275± sf building on 0.68± ac with 1,275± sf of basement space for additional storage
- Six foot fencing encompassing entire property
- Parking lot lighted and re-paved
- High visibility and signage fronting East Colonial Drive
- Recently serviced lift station in 2017
- 8,000± sf building approved to be built in rear

#### Location

- Outstanding location in close proximity to SR 417, The University of Central Florida, and Valencia Community College East campus
- Convenient to restaurants and shopping

For more information, please contact: