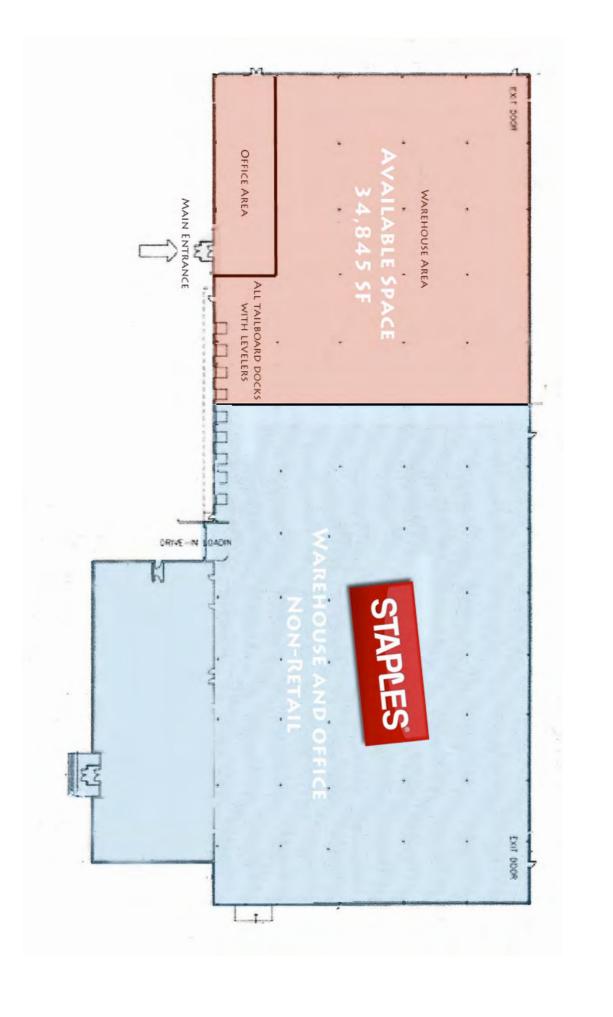

## 200 FALLON ROAD STONEHAM, MA

34,845 SF FOR LEASE - \$7.95 NNN

34,845 SF OFFICE/SHOWROOM AND WAREHOUSE SPACE FOR LEASE - FORMER DHL BUILDING

For more information please contact Phil Burgess or Steve Nohrden at (781) 321-5200 or go to www.BurgessProperties.com

**BUILDING AREA:** Approximately 34,845 SF

OFFICE/WAREHOUSE: Approximately 4,000 SF/31,000 SF

CEILING HEIGHT: 21'

TAILBOARD HEIGHT DOCKS: Four (4)

**BAY SPACING:** 34' 6" x 34' 6"

**LIFE SAFETY:** Fully Sprinklered