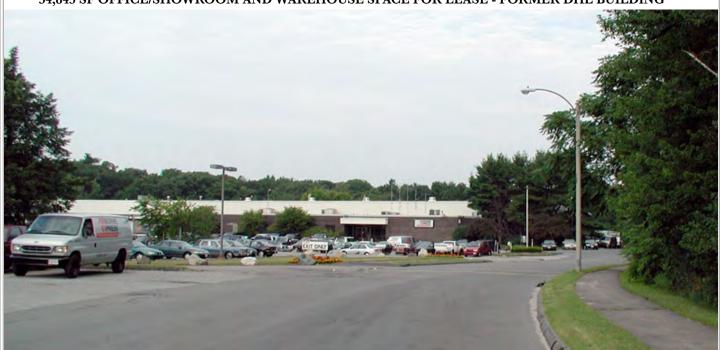

## 200 FALLON ROAD STONEHAM, MA

34,845 SF FOR LEASE - \$7.95 NNN

34,845 SF OFFICE/SHOWROOM AND WAREHOUSE SPACE FOR LEASE - FORMER DHL BUILDING

For more information please contact Phil Burgess or Steve Nohrden at (781) 321-5200 or go to www.BurgessProperties.com

**BUILDING AREA:** Approximately 34,845 SF

OFFICE/WAREHOUSE: Approximately 4,000 SF/31,000 SF

CEILING HEIGHT: 21'

TAILBOARD HEIGHT DOCKS: Four (4)

**BAY SPACING:** 34' 6" x 34' 6"

**LIFE SAFETY:** Fully Sprinklered

PARKING: 42 Spaces non-reserved

**ZONING**: Industrial

ADA Compliance: Yes

**CAM:** Approximately \$1.04 per SF

**REAL ESTATE TAXES:** Approximately \$0.90 per SF