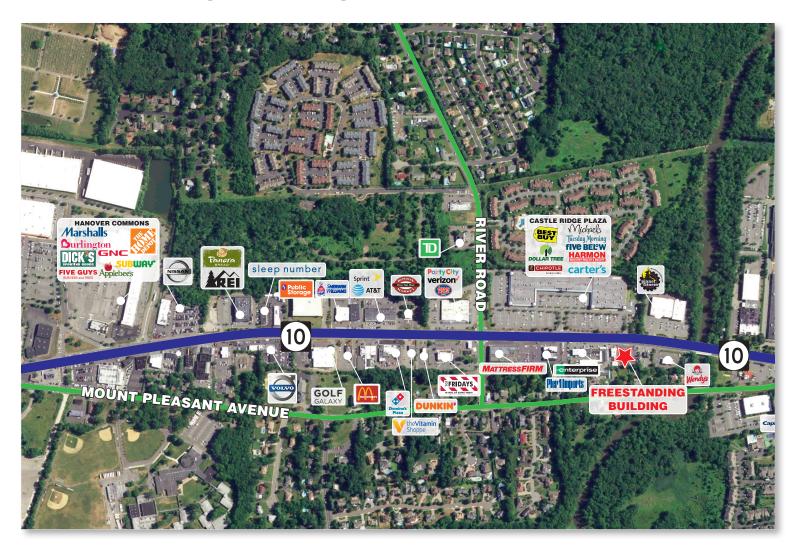

Traffic:

**Area Retailers:** 

Freestanding

1,600 sf + 484 sf storage basement

27 cars

Two way average daily traffic 33,000 cars per day

Home Depot, Burlington, Dick's, Marshall's (Hanover Commons); Best Buy, Michael's, Dollar Tree, Carter's, Tuesday Morning, Five Below (Castle Ridge Plaza); Party City, Planet Fitness, Pier 1 Imports, Mattress Firm, Wendy's