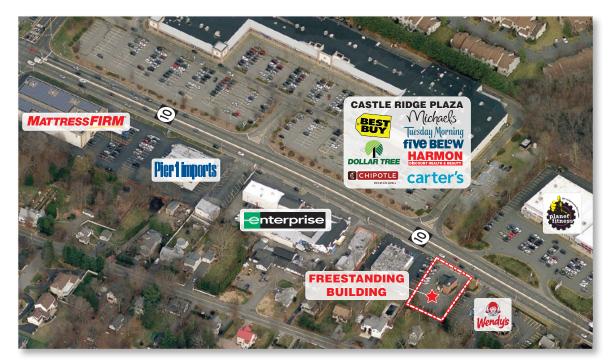

# Freestanding Building (With Proposed Drive-Thru)

**Location:** 

This freestanding building is located in Morris County at 405 NJ State Route 10 in East Hanover, New Jersey 07936.

Type:

1100

GLA: Parking:

Traffic:

**Area Retailers:** 

Freestanding

1,600 sf + 484 sf storage basement

27 cars

Two way average daily traffic 33,000 cars per day

Home Depot, Burlington, Dick's, Marshall's (Hanover Commons); Best Buy, Michael's, Dollar Tree, Carter's, Tuesday Morning, Five Below (Castle Ridge Plaza); Party City, Planet Fitness, Pier 1 Imports, Mattress Firm, Wendy's