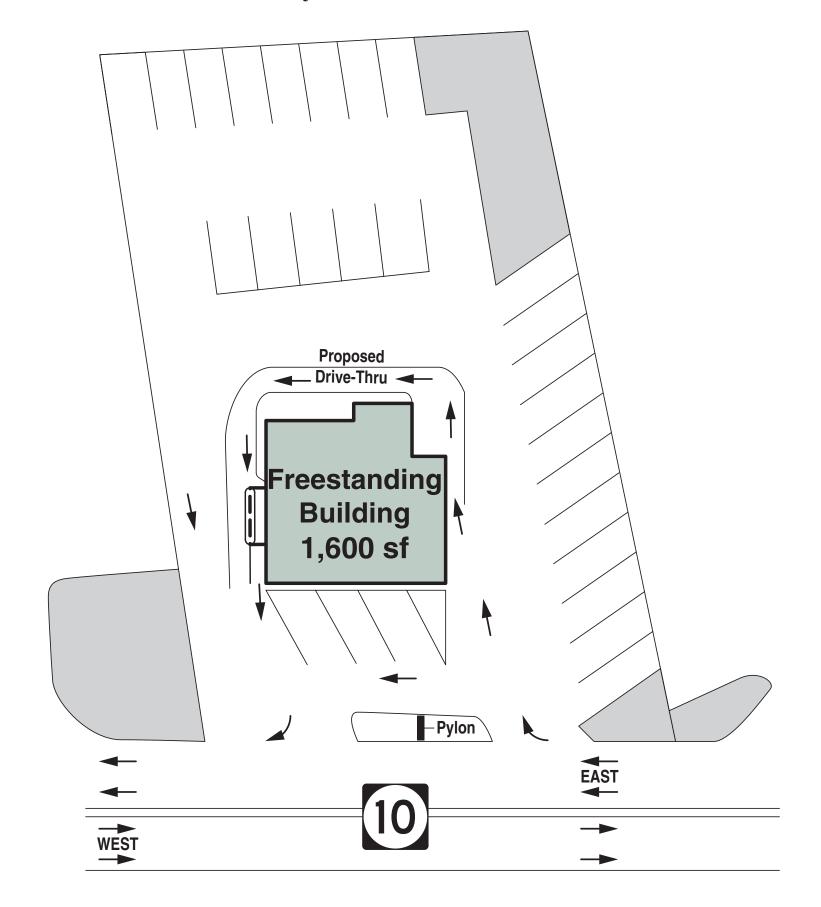

# Freestanding Building (With Proposed Drive-Thru)

**Location:** 

This freestanding building is located in Morris County at 405 NJ State Route 10 in East Hanover, New Jersey 07936.

Type:

1100

GLA: Parking:

Traffic:

**Area Retailers:** 

Freestanding

1,600 sf + 484 sf storage basement

27 cars

Two way average daily traffic 33,000 cars per day

Home Depot, Burlington, Dick's, Marshall's (Hanover Commons); Best Buy, Michael's, Dollar Tree, Carter's, Tuesday Morning, Five Below (Castle Ridge Plaza); Party City, Planet Fitness, Pier 1 Imports, Mattress Firm, Wendy's

## Freestanding Building (With Proposed Drive-Thru)

405 NJ Route 10 East

East Hanover, New Jersey 07936

**Freestanding Building Storage Basement** 

(40' x 36' irr.) (22' x 22' irr.) 1,600 sf 484 sf