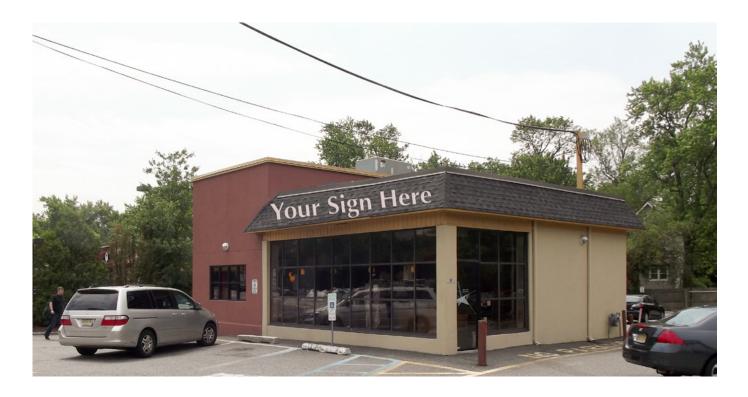

# Freestanding Building (With Proposed Drive-Thru)

**Location:** 

This freestanding building is located in Morris County at 405 NJ State Route 10 in East Hanover, New Jersey 07936.

Type:

1100

GLA: Parking:

Traffic:

**Area Retailers:** 

Freestanding

1,600 sf + 484 sf storage basement

27 cars

Two way average daily traffic 33,000 cars per day

Home Depot, Burlington, Dick's, Marshall's (Hanover Commons); Best Buy, Michael's, Dollar Tree, Carter's, Tuesday Morning, Five Below (Castle Ridge Plaza); Party City, Planet Fitness, Pier 1 Imports, Mattress Firm, Wendy's

## Freestanding Building (With Proposed Drive-Thru)

405 NJ Route 10 East

East Hanover, New Jersey 07936

**Freestanding Building Storage Basement** 

(40' x 36' irr.) (22' x 22' irr.) 1,600 sf 484 sf