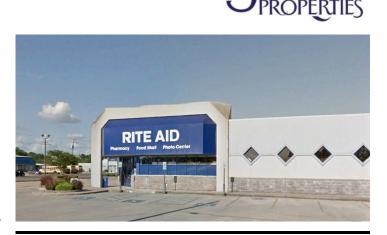

# **Former Rite Aid** 1601 E Napoleon St, Sulphur, LA 70663

Listing ID: Status: Property Type: Retail-Commercial Type: Contiguous Space: Total Available: Lease Rate: Base Monthly Rent: Lease Type: 30298691 Active Retail-Commercial For Lease Free-Standing Building 11,000 SF 11,000 SF \$7.50 PSF (Annual) \$6,875 NNN

#### **Overview/Comments**

Well positioned former Rite Aid of Sulphur. This site offers excellent access and visibility and an abundance of parking. This is a great opportunity for a local/regional/national tenant for retail/office/MOB use. Please note that this is a sublease opportunity with current lease running through July 2021. Client requests a minimum 10 year lease term.