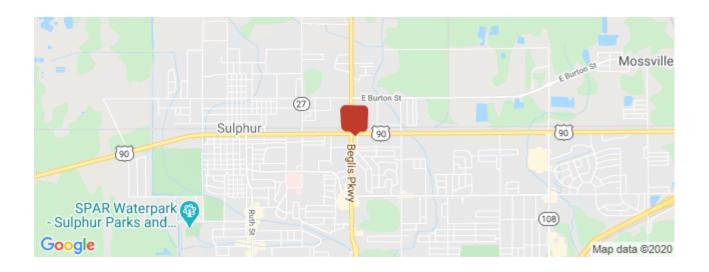

| Parking Spaces: | 0                   |  |
| Space Type:             | Relet                                |                 |                     |  |
| Building Related        |                                      |                 |                     |  |
| Passenger Elevators:    | 0                                    |                 |                     |  |
| Freight Elevators:      | 0                                    |                 |                     |  |
| Location                |                                      |                 |                     |  |
| Address:                | 1601 E Napoleon St, Sulphur, LA 7066 |                 |                     |  |

Address: 1601 E Napoleon St, Sulphur, County: Calcasieu MSA: Lake Charles



# **Property Contacts**



**Seth Citron** Stirling Properties Lafayette 337-234-4481 [0] scitron@stirlingprop.com

Page 2