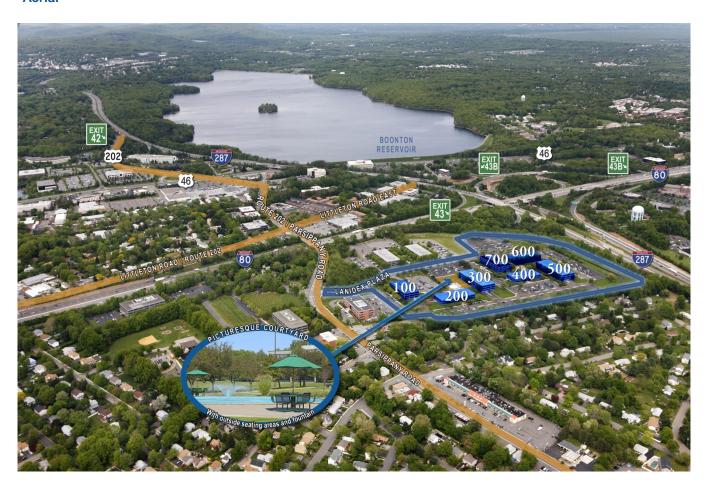

### **Aerial**

Fred Hyatt

Susan Mason +1 973 829 4697 +1 973 829 4688

Lanidex Corporate Park, situated on more than 30 acres in the heart of Morris County, provides a suburban office park environment conducive to growing businesses. It's manicured landscaping and unmatched location at the confluence of Interstates 80 and 287 makes it one of Morris County's most attractive and accessible suburban office parks.