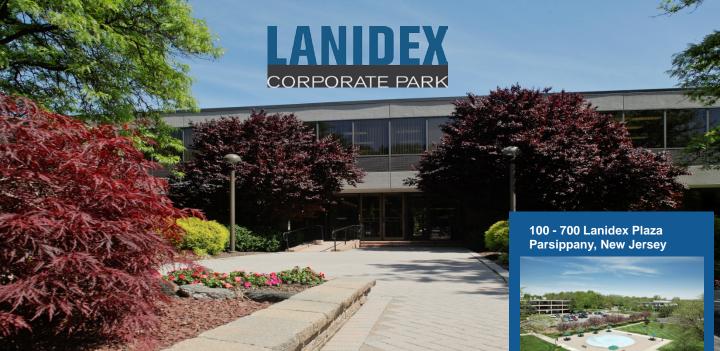

Lanidex Corporate Park, situated on more than 30 acres in the heart of Morris County, provides a suburban office park environment conducive to growing businesses. It's manicured landscaping and unmatched location at the confluence of Interstates 80 and 287 makes it one of Morris County's most attractive and accessible suburban office parks.

Lanidex Corporate Park is an inspiring place for business attracting a diverse caliber of corporate occupants. See why it commands attention and is a natural choice for businesses.

#### **PARK HIGHLIGHTS**

- Outside courtyard fountains and sitting areas
- Seven (7) buildings with floor plates that afford exceptional identity for tenants
- On-site food service and catering
- On-site management
- On-site, complimentary conference center
- Abundant parking
- Easy access to I-80, I-287, I-280 and Routes 10, 46 and 202
- Numerous restaurants, hotels and retail amenities nearby