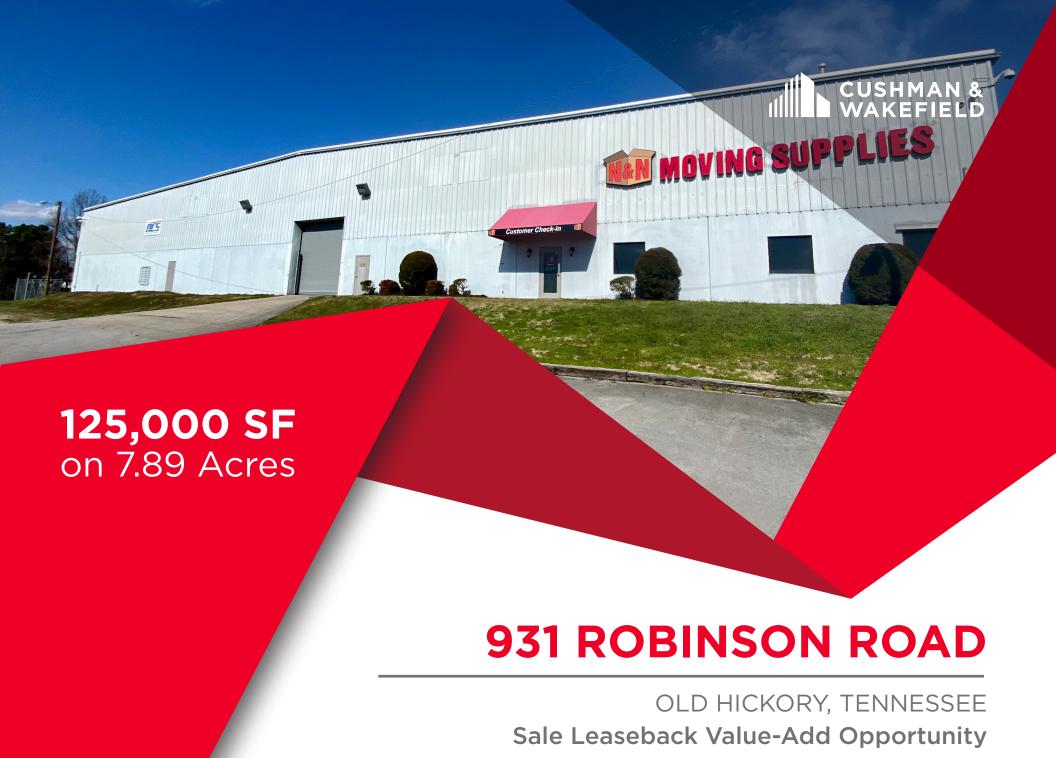

## **Features**

2 Free Standing Warehouses Totaling 125,000 SF:

- 105,000 SF Warehouse 1 24' Clear Height
- 1,500 SF Storage building
- 5,000 SF Office space
- 20,000 SF Warehouse 2 22' Clear Height

**CONSTRUCTION:** Block & Metal