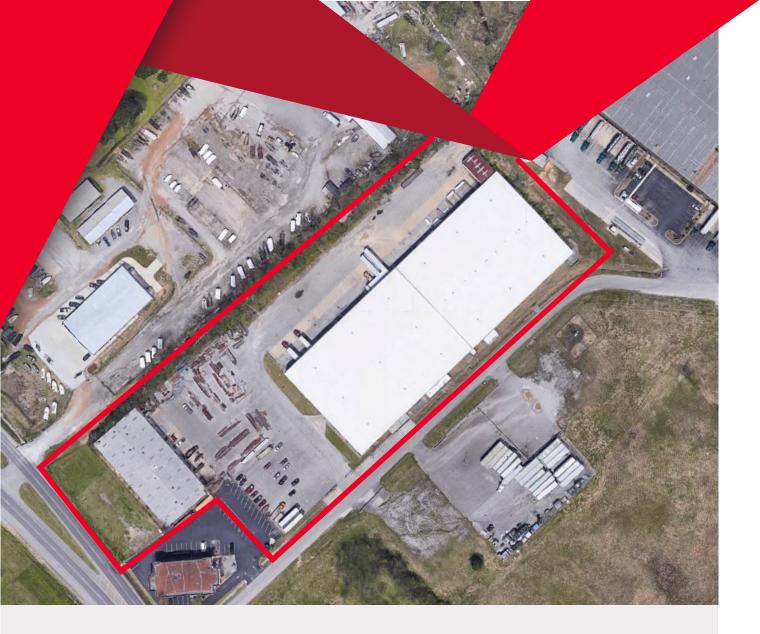

## **Features**

2 Free Standing Warehouses Totaling 125,000 SF:

- 105,000 SF Warehouse 1 24' Clear Height
- 1,500 SF Storage building
- 5,000 SF Office space
- 20,000 SF Warehouse 2 22' Clear Height

**CONSTRUCTION:** Block & Metal

COLUMN SPACING: 30' x 50'

#### DOORS:

8 Dock doors 2 Drive-in doors 14' x 14'