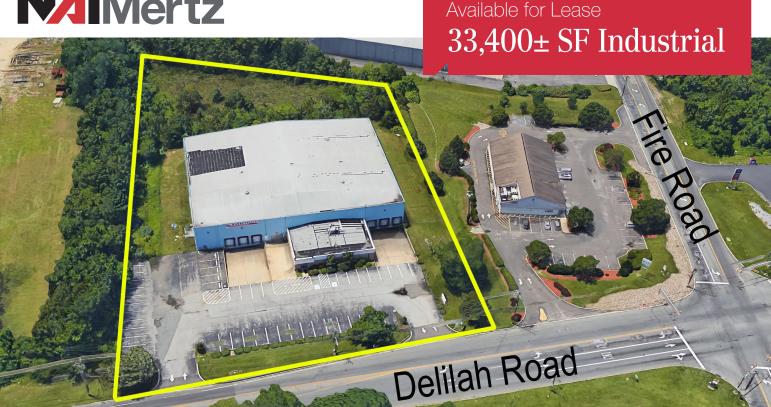

# 6805 Delilah Road

Egg Harbor Township, NJ

## **Property Description**

- 33,400± SF warehouse
  - 30,000± SF warehouse
  - ∘ 3.400± SF office
- 4.53 acre lot size
- Ceiling heights: 26' 33' clear
- Built in 1979
- Block & metal construction
- Insulated corrugated steel roof
- 25' x 50' column spacing
- Loading: 6 tailgate loading docks and 1 drive-in door
- Power: 400 amp, 480 volt
- Fully sprinklered
- Racking available
- 48 parking spots
- Zoned M-1 Light Industrial
- Great workforce in area
- Fluorescent lighting
- Public water provided by NJ American Water, septic sewer
- Gas heat provided by South Jersey Gas Company
- Taxes (2018) \$30,792

Located within an Opportunity Zone

Rental Rate:

\$4.85 PSF NNN

For more information: