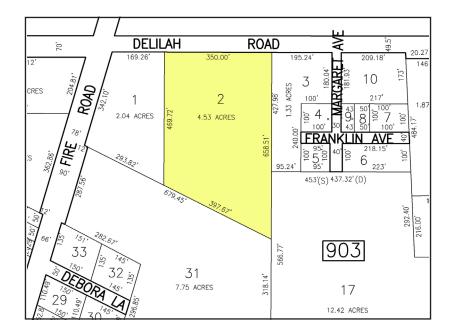

## **Property Description**

- 33,400± SF warehouse
  - 30,000± SF warehouse
  - ∘ 3.400± SF office
- 4.53 acre lot size
- Ceiling heights: 26' 33' clear
- Built in 1979
- Block & metal construction
- Insulated corrugated steel roof
- 25' x 50' column spacing
- Loading: 6 tailgate loading docks and 1 drive-in door
- Power: 400 amp, 480 volt
- Fully sprinklered
- Racking available
- 48 parking spots
- Zoned M-1 Light Industrial
- Great workforce in area
- Fluorescent lighting
- Public water provided by NJ American Water, septic sewer
- Gas heat provided by South Jersey Gas Company
- Taxes (2018) \$30,792