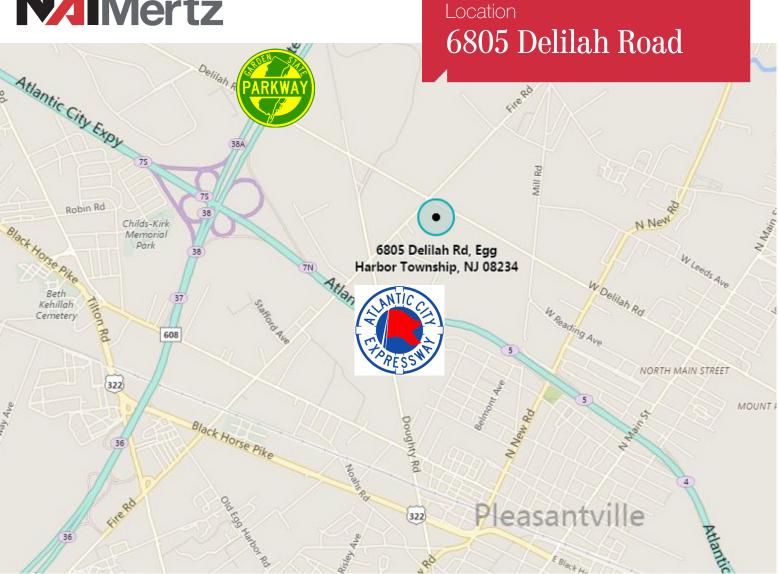

# 6805 Delilah Road

Egg Harbor Township, NJ

## **Location Information**

- Just 8/10ths of a mile from Route 9
- 1.4 miles from Atlantic City Expressway
- 1.8 miles from Garden State Parkway
- 54 miles from Philadelphia
- 75 miles from Trenton