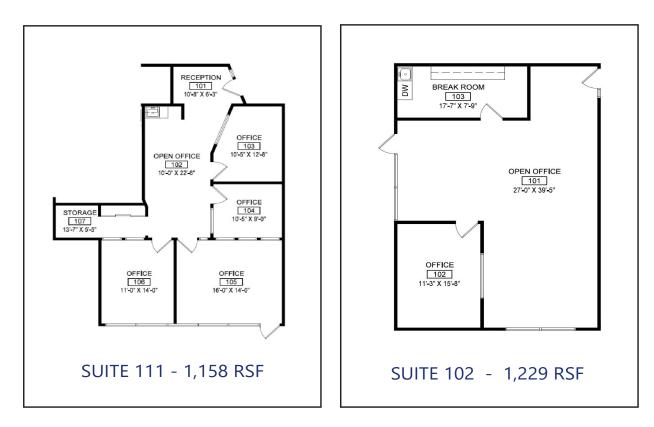

### **PROPERTY SPECIFICATIONS**

| Available:     | Suite 102<br>Suite 111 | 1,229 RSF<br>1,158 RSF |
|----------------|------------------------|------------------------|
| Lease Rate:    |                        | \$18.50/RSF MG         |
| Availability:  |                        | Immediate              |
| Building Size: |                        | 11,589 SF              |
| Year Built:    |                        | 2007                   |
| Parking:       |                        | Ample                  |