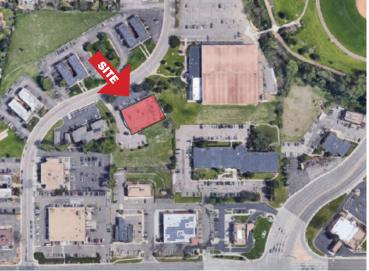

ERTY SPECIFICATIONS**

| Available:     | Suite 102<br>Suite 111 | 1,229 RSF<br>1,158 RSF |
|----------------|------------------------|------------------------|
| Lease Rate:    |                        | \$18.50/RSF MG         |
| Availability:  |                        | Immediate              |
| Building Size: |                        | 11,589 SF              |
| Year Built:    |                        | 2007                   |
| Parking:       |                        | Ample                  |

#### FOR MORE INFORMATION CONTACT:

**JAMIE MACBETH** jmacbeth@gcgcre.com | 720.476.5229 rspicer@gcgcre.com | 720.476.5226

**RENEÉ SPICER** 

GENESEE COMMERCIAL GROUP, LLC 710 KIPLING STREET, SUITE 403 LAKEWOOD, COLORADO 80215 WWW.GCGCRE.



## 6590 South Vine Street Centennial, CO 80121







#### FOR MORE INFORMATION CONTACT:

**JAMIE MACBETH** jmacbeth@gcgcre.com 720.476.5229 rspicer@gcgcre.com 720.476.5226

**RENEÉ SPICER** 

GENESEE COMMERCIAL GROUP, LLC 710 KIPLING STREET, SUITE 403 LAKEWOOD, COLORADO 80215 WWW.GCGCRE.

No warranty or representation is made as to the accuracy of the foregoing information. Terms of sale or lease and availability are subject to change or withdrawal without notice.