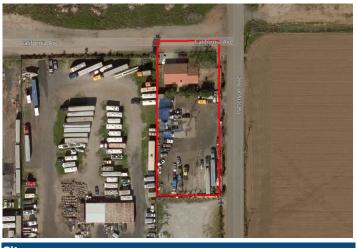

## Summary (68870)

Site Parcel Number: Zoning: Topography:

314-100-054 LI Improved Parcel

| Land - 0.88 Acr<br>1209 California<br>Perris, CA 9257 | Ave.                                                                                             |
|-------------------------------------------------------|--------------------------------------------------------------------------------------------------|
| <b>Business Park:</b>                                 | Contractor's Yard                                                                                |
| County:                                               | Riverside                                                                                        |
| Market:                                               | East Valley                                                                                      |
| Sub Market:                                           | Perris                                                                                           |
| Property Near:                                        | California Ave. & Patterson Ave.                                                                 |
| Land Size (SF):                                       | 38,333 SF                                                                                        |
| Land Size (Acres):                                    | 0.88 Acres                                                                                       |
| General Listing/Transaction Information               |                                                                                                  |
| Transaction Type:                                     | Sale                                                                                             |
| Contacts                                              |                                                                                                  |
| Listing Broker(s)                                     | Charley Black<br>Lee & Associates - Temecula Valley<br>951.445.4507<br>cblack@lee-associates.com |

## Utilities Comments

Listing Comments: Submit Offer. Easy I-215 Freeway Access Via Harley Knox. Available at Close. Call to Show. Potential Cannabis Dispensary, Submit (Lee & Associates has no Knowledge of the Accuracy, Seek Independent Counsel).