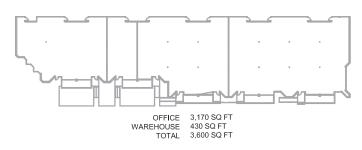

## Floor Plan

## Building Features

- 3,600 SF Total available3,170 SF Office area | 430 SF Warehouse area
- Direct access to I-10, Loop 610, I-45 North, Downtown and the Galleria
- Excellent accessibility to all major thorough fares
- Excellent visibility from I-10 with possibility of building signage
- Strong corporate identity
- Orade level / rear load
- O Glass storefront with ample natural light
- Mature landscaping
- 12'-0" Average clear height
- Master planned park