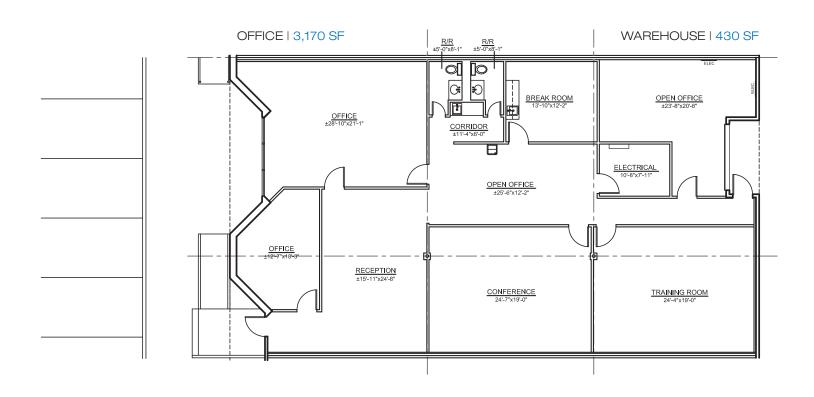

## Floor Plan

## Building Features

- 3,600 SF Total available3,170 SF Office area | 430 SF Warehouse area
- Direct access to I-10, Loop 610, I-45 North, Downtown and the Galleria
- Excellent accessibility to all major thorough fares
- Excellent visibility from I-10 with possibility of building signage
- Strong corporate identity
- Orade level / rear load
- O Glass storefront with ample natural light
- Mature landscaping
- 12'-0" Average clear height
- Master planned park