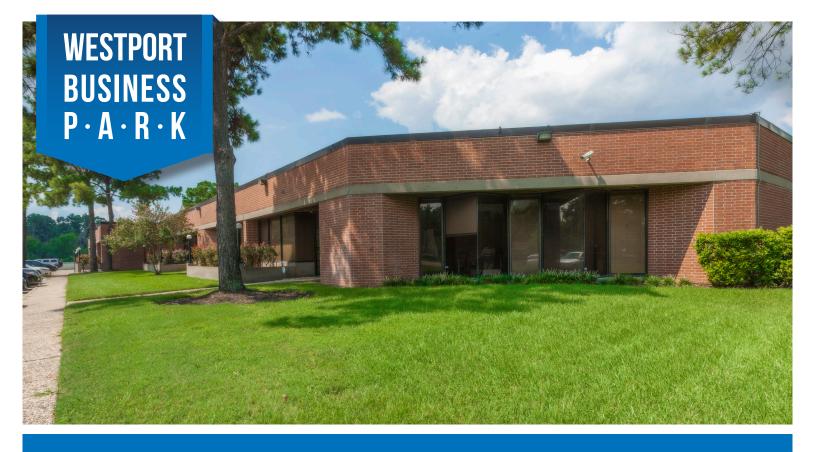

## FOR LEASE: 3,600 SF AVAILABLE

**OFFICE / WAREHOUSE SPACE | NORTHWEST SUBMARKET** 

6699 Portwest Drive | Suite 150 | Houston, TX 77024

## Building Features

- 3,600 SF Total available3,170 SF Office area | 430 SF Warehouse area
- Direct access to I-10, Loop 610, I-45 North, Downtown and the Galleria
- Excellent accessibility to all major thorough fares
- Excellent visibility from I-10 with possibility of building signage
- Strong corporate identity
- Orade level / rear load
- O Glass storefront with ample natural light
- Mature landscaping
- 12'-0" Average clear height
- Master planned park