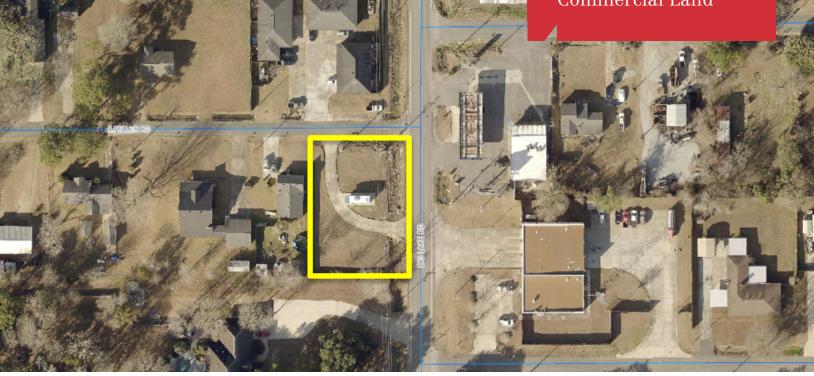

### **Property Highlights**

- ±0.31 acres available at the SWC of A Miller Road & Big Lake Road
- Lot Dimensions are approximately 90' x 150'
- Zoned Mixed Use
- Flood Zone X
- Located in Lake Charles City Limits