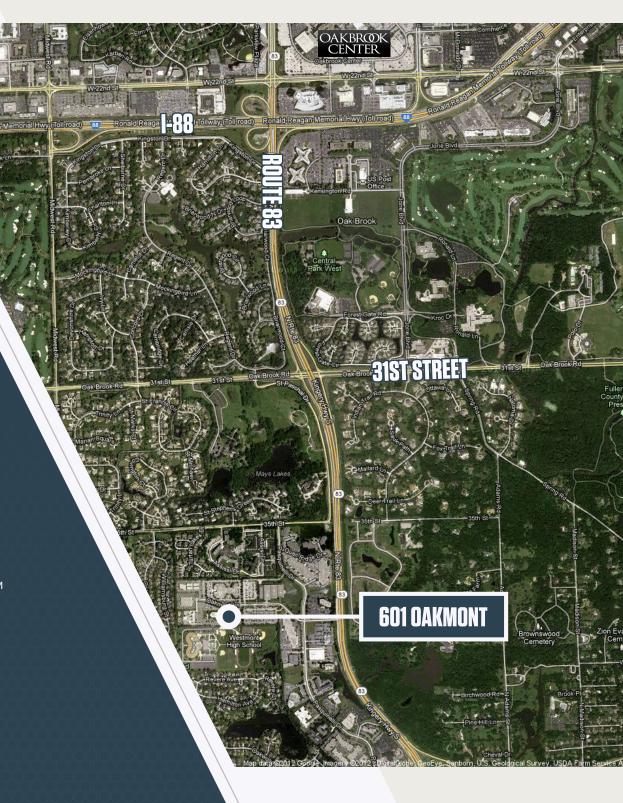

## **BUILDING AMENITIES**

- + Deli
- + Conference Facility
- + Fitness Center
- + Underground parking
- + Nearby daycare

- + Class A lobby and common area finishes
- + Bright, open space with great natural light
- + Institutional ownership
- + Located off Route 83, just south of Oak Brook Center