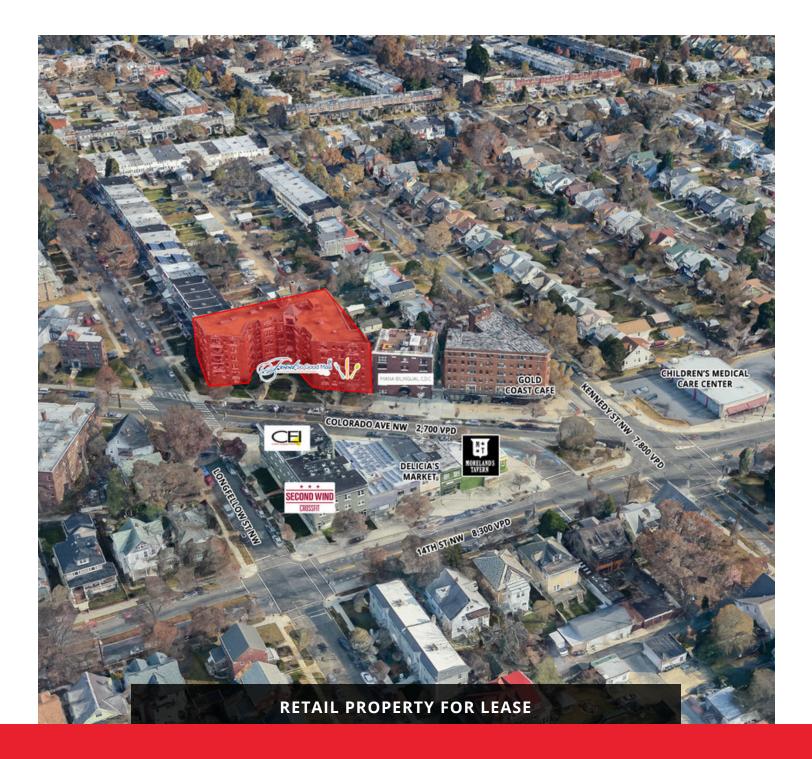

#### PROPERTY OVERVIEW

#### **PROPERTY OVERVIEW**

Join Moreland's Tavern, Second Wind Cross-Fit, Delicia's Market, Curtis Equipment and Mana Bilingual Child Development Center.

#### **PROPERTY HIGHLIGHTS**

- 16th Street Heights neighborhood retail
- Seeking: Pet Store, Toy Store, Coffee operators and Service providers
- Within a mile and a half of the Petworth and Fort Totten Metro Stations
- Longfellow Apartments: 69 Units