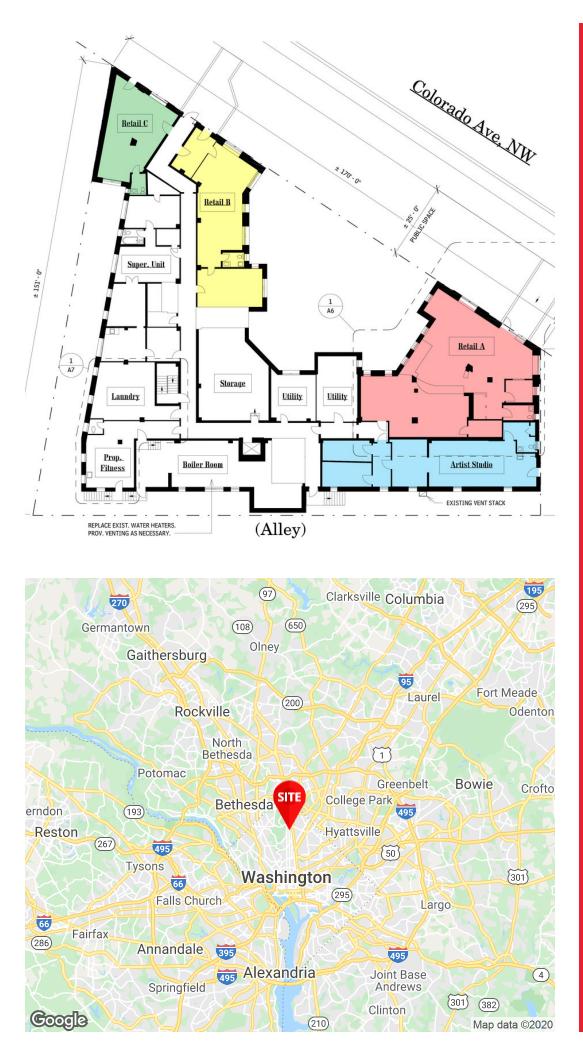

#### **OFFERING SUMMARY**

| Available SF:    | 2,000 SF   |  |  |
|------------------|------------|--|--|
| Lease Rate:      | Negotiable |  |  |
| Building Size:   | 55,075 SF  |  |  |
| AVAILABLE SPACES | SF         |  |  |
| Space A          | 2,000 SF   |  |  |