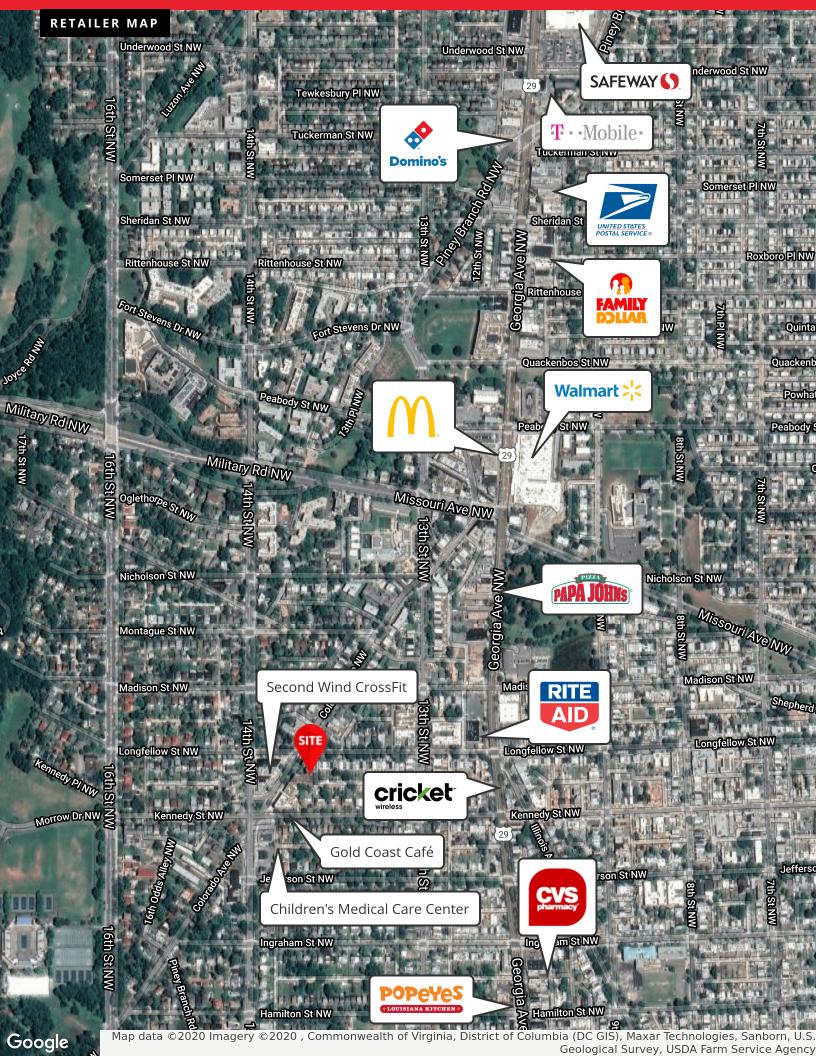

#### **PROPERTY OVERVIEW**

Join Moreland's Tavern, Second Wind Cross-Fit, Delicia's Market, Curtis Equipment and Mana Bilingual Child Development Center.