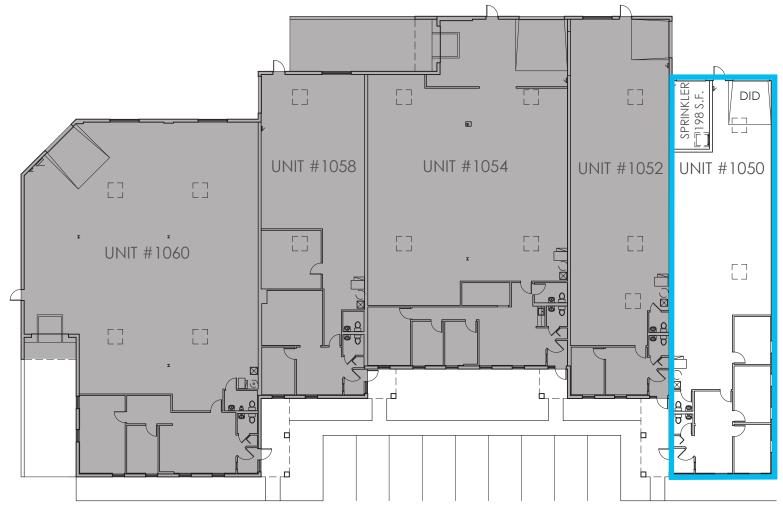

ESTERN REAL ESTATE

# **1050 N. DUPAGE AVENUE**

Lombard, IL 60148 <u>Property Website</u>



#### **Specifications:**

- Building Size: 19,316 SF
- Available Size: 2,893 SF
- Office Size: 912 SF
- Ceiling Height: 14' Clear
- Loading: 1 Drive-in Door
- Power: 200A 240V
- Parking: 7 Cars
- Lease Rate: \$2,550/Month

#### Contact Information:

Justin Lerner, SIOR Executive Vice President 847.588.5665 justin.lerner@transwestern.com Highlights:

- High-image business park
- Hard-to-find smaller unit with
  abundant parking
- Well-maintained facility
- Immediate access to I-355 via North Avenue
- Low DuPage County taxes



Joe Karmin Executive Vice President 847.588.5670 joe.karmin@transwestern.co

### **1050 N. DUPAGE AVENUE**

Lombard, IL 60148 <u>Property Website</u>

### **Building Plan**



#### Contact Information:

Justin Lerner, SIOR Executive Vice President 847.588.5665 justin.lerner@transwestern.com

#### Joe Karmin

*Executive Vice President* 847.588.5670 joe.karmin@transwestern.com

INDUSTRIAL SPACE FOR LEASE

5,679 SF

High-image business park Immediate highway access



TRANSWESTERN REAL ESTATE

# **1060 N. DUPAGE AVENUE**

Lombard, IL 60148 <u>Property Website</u>



#### **Specifications:**

- Building Size: 19,316 SF
- Available Size: 5,679 SF
- Office Size: 1,085 SF
- Ceiling Height: 14' Clear
- Loading: 1 Dock / 1 DID
- Power: 200A 240V
- Parking: 15 Cars
- Lease Rate: \$4,995/Month

#### Hard-to-find smaller unit with abundant parking

**Highlights:** 

Well-maintained facility

• High-image business park

- Immediate access to I-355 via North Avenue
- Low Du