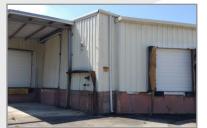

#### **PROPERTY HIGHLIGHTS:**

- ➤ 80,000+/- SF office/warehouse (2 buildings)
- ► 4.62 fenced acres, zoned M-1 (light industrial)
- 50,000 SF warehouse with 24' ceilings (center)
  - 4,000+/- SF office space
  - 3 loading docks (10x14, 8x14, 8x8)
  - 2 drive ins (10x14, 8x8)
  - Dry sprinkler system
  - Gas blowers in warehouse
- ➤ 30,000 SF warehouse with 18' ceilings (center)
  - 2 loading docks (8x10, 8x8)
  - 1 drive in (12x12)
  - Dry sprinkler system
- Easy access to I-95, I-85, I-295 & Route 460