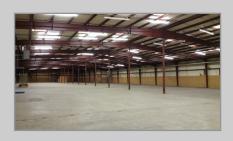

#### **PROPERTY HIGHLIGHTS:**

- ➤ 80,000+/- SF office/warehouse (2 buildings)
- ► 4.62 fenced acres, zoned M-1 (light industrial)
- 50,000 SF warehouse with 24' ceilings (center)
  - 4,000+/- SF office space
  - 3 loading docks (10x14, 8x14, 8x8)
  - 2 drive ins (10x14, 8x8)
  - Dry sprinkler system
  - Gas blowers in warehouse
- ➤ 30,000 SF warehouse with 18' ceilings (center)
  - 2 loading docks (8x10, 8x8)
  - 1 drive in (12x12)
  - Dry sprinkler system
- Easy access to I-95, I-85, I-295 & Route 460