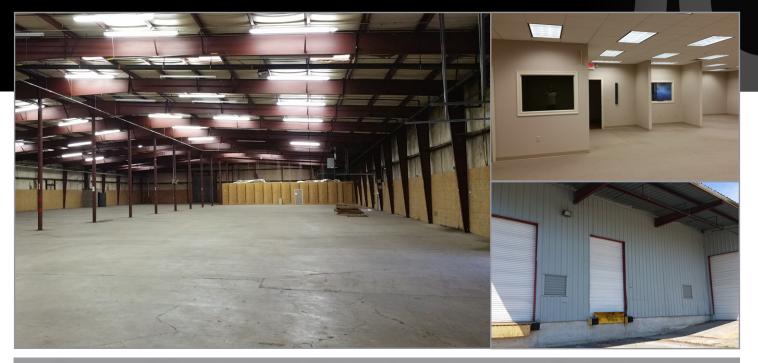

#### **PROPERTY HIGHLIGHTS:**

- ➤ 80,000+/- SF office/warehouse (2 buildings)
- ► 4.62 fenced acres, zoned M-1 (light industrial)
- 50,000 SF warehouse with 24' ceilings (center)
  - 4,000+/- SF office space
  - 3 loading docks (10x14, 8x14, 8x8)
  - 2 drive ins (10x14, 8x8)
  - Dry sprinkler system
  - Gas blowers in warehouse
- ➤ 30,000 SF warehouse with 18' ceilings (center)
  - 2 loading docks (8x10, 8x8)
  - 1 drive in (12x12)
  - Dry sprinkler system
- Easy access to I-95, I-85, I-295 & Route 460