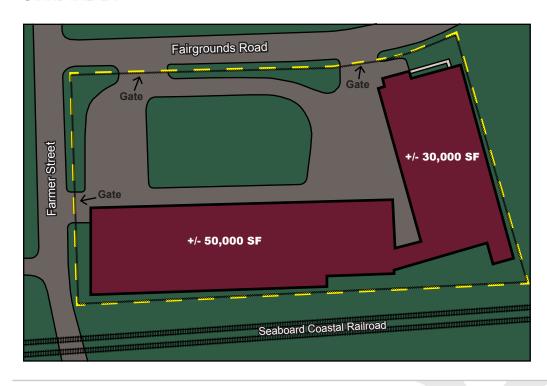

#### **PROPERTY HIGHLIGHTS:**

- ➤ 80,000+/- SF office/warehouse (2 buildings)
- ► 4.62 fenced acres, zoned M-1 (light industrial)
- 50,000 SF warehouse with 24' ceilings (center)
  - 4,000+/- SF office space
  - 3 loading docks (10x14, 8x14, 8x8)
  - 2 drive ins (10x14, 8x8)
  - Dry sprinkler system
  - Gas blowers in warehouse
- ➤ 30,000 SF warehouse with 18' ceilings (center)
  - 2 loading docks (8x10, 8x8)
  - 1 drive in (12x12)
  - Dry sprinkler system
- Easy access to I-95, I-85, I-295 & Route 460

### SITE PLAN