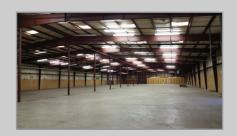

#### **PROPERTY HIGHLIGHTS:**

- ➤ 80,000+/- SF office/warehouse (2 buildings)
- ► 4.62 fenced acres, zoned M-1 (light industrial)
- 50,000 SF warehouse with 24' ceilings (center)
  - 4,000+/- SF office space
  - 3 loading docks (10x14, 8x14, 8x8)
  - 2 drive ins (10x14, 8x8)
  - Dry sprinkler system
  - Gas blowers in warehouse
- ➤ 30,000 SF warehouse with 18' ceilings (center)
  - 2 loading docks (8x10, 8x8)
  - 1 drive in (12x12)
  - Dry sprinkler system
- Easy access to I-95, I-85, I-295 & Route 460