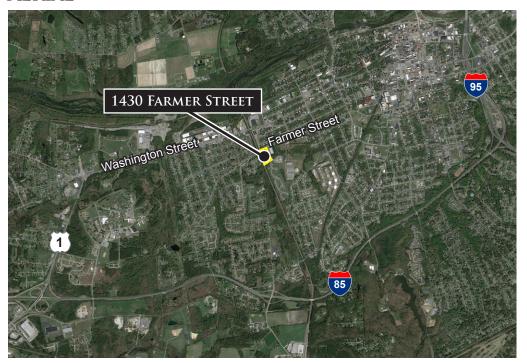

inia



### OFFICE/WAREHOUSE SPACE AVAILABLE IN PETERSBURG

#### **PROPERTY HIGHLIGHTS:**

- ➤ 80,000+/- SF office/warehouse (2 buildings)
- ► 4.62 fenced acres, zoned M-1 (light industrial)
- 50,000 SF warehouse with 24' ceilings (center)
  - 4,000+/- SF office space
  - 3 loading docks (10x14, 8x14, 8x8)
  - 2 drive ins (10x14, 8x8)
  - Dry sprinkler system
  - Gas blowers in warehouse
- ➤ 30,000 SF warehouse with 18' ceilings (center)
  - 2 loading docks (8x10, 8x8)
  - 1 drive in (12x12)
  - Dry sprinkler system
- Easy access to I-95, I-85, I-295 & Route 460







## **DOMINION COMMERCIAL**

Nathan S. Jones, IV
nathan.jones@domcommercial.com
Office: 855.530.2300, Call or Text!
domcommercial.com

Follow us on:















# 1430 FARMER STREET

Petersburg, Virginia

#### **AERIAL**



### SITE PLAN















#### Nathan S. Jones, IV

nathan.jones@domcommercial.com Office: 855.530.2300, Call or Text!

domcommercial.com