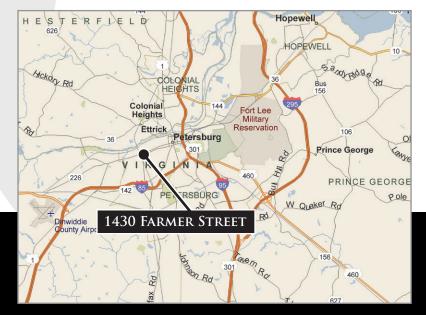

# 1430 FARMER STREET

Petersburg, Virginia



### OFFICE/WAREHOUSE SPACE AVAILABLE IN PETERSBURG

#### **PROPERTY HIGHLIGHTS:**

- ➤ 80,000+/- SF office/warehouse (2 buildings)
- ► 4.62 fenced acres, zoned M-1 (light industrial)
- 50,000 SF warehouse with 24' ceilings (center)
  - 4,000+/- SF office space
  - 3 loading docks (10x14, 8x14, 8x8)
  - 2 drive ins (10x14, 8x8)
  - Dry sprinkler system
  - Gas blowers in warehouse
- ➤ 30,000 SF warehouse with 18' ceilings (center)
  - 2 loading docks (8x10, 8x8)
  - 1 drive in (12x12)
  - Dry sprinkler system
- Easy access to I-95, I-85, I-295 & Route 460







## **DOMINION COMMERCIAL**

Nathan S. Jones, IV
nathan.jones@domcommercial.com
Office: 855.530.2300, Call or Text!
domcommercial.com

Follow us on:















# 1430 FARMER STREET

Petersburg, Virginia

#### **AERIAL**



### SITE PLAN















#### Nathan S. Jones, IV

nathan.jones@domcommercial.com Office: 855.530.2300, Call or Text!

domcommercial.com