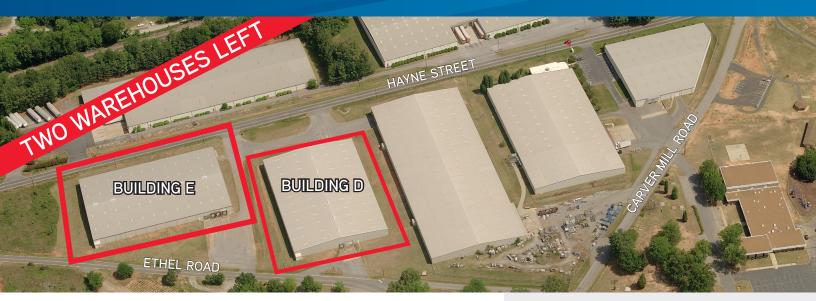

### **Building Amenities**

- > Building E ±60,000 SF/Industrial Space consists of two ±30,000 SF units with common wall
- > Building E has four 8'x10' dock high doors and one 10'x12' drive-in door
- > Building D ±60,000 SF/Industrial Space
- > Building D has four 8'x10' dock high doors and 1 10'x12' drive-in door
- > Ease of access to I-85 corridor
- > Gas, electric, sewer, and water available
- > Sprinkled
- > HID lighting and skylights
- > 24' clear at center; 17' at eave