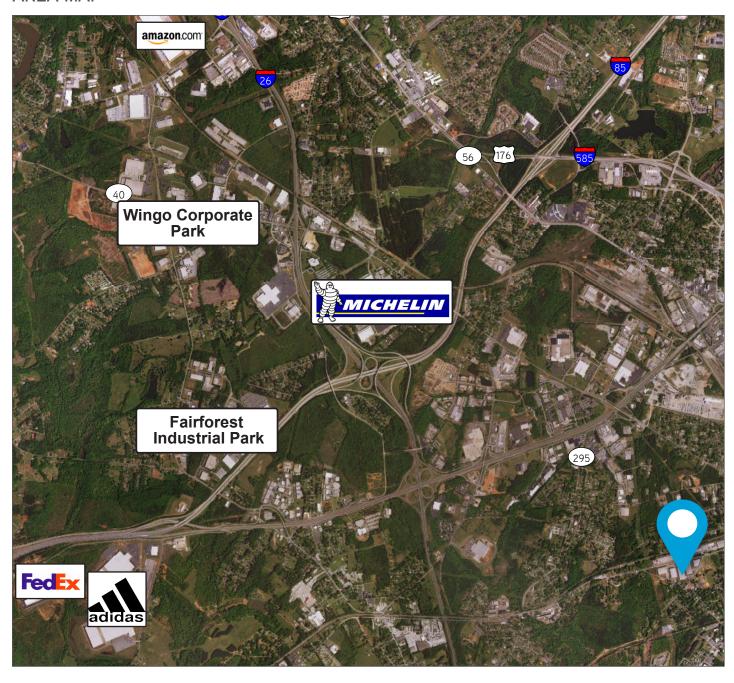

oor
- > Ease of access to I-85 corridor
- > Gas, electric, sewer, and water available
- > Sprinkled
- > HID lighting and skylights
- > 24' clear at center; 17' at eave

#### > LEASE RATE: \$3.00/SF Gross

### Contact Us

GIVENS STEWART, SIOR 864 527 5430 DIRECT 864 297 4950 MAIN givens.stewart@colliers.com

GARRETT SCOTT 864 527 5453 DIRECT 864 297 4950 MAIN garrett.scott@colliers.com

RICHARD BARRETT, MCR 864 527 5448 DIRECT 864 297 4950 MAIN ro.barrett@colliers.com

BROCKTON HALL 864 527 5441 DIRECT 864 297 4950 MAIN brockton.hall@colliers.com

COLLIERS INTERNATIONAL 55 E. Camperdown Way, Suite 200 Greenville, South Carolina 29601

www.colliers.com/southcarolina

## FOR LEASE > TWO ±60,000 SF INDUSTRIAL SPACES

# 1335 Hayne Street



SPARTANBURG, SOUTH CAROLINA 29301

#### **AREA MAP**