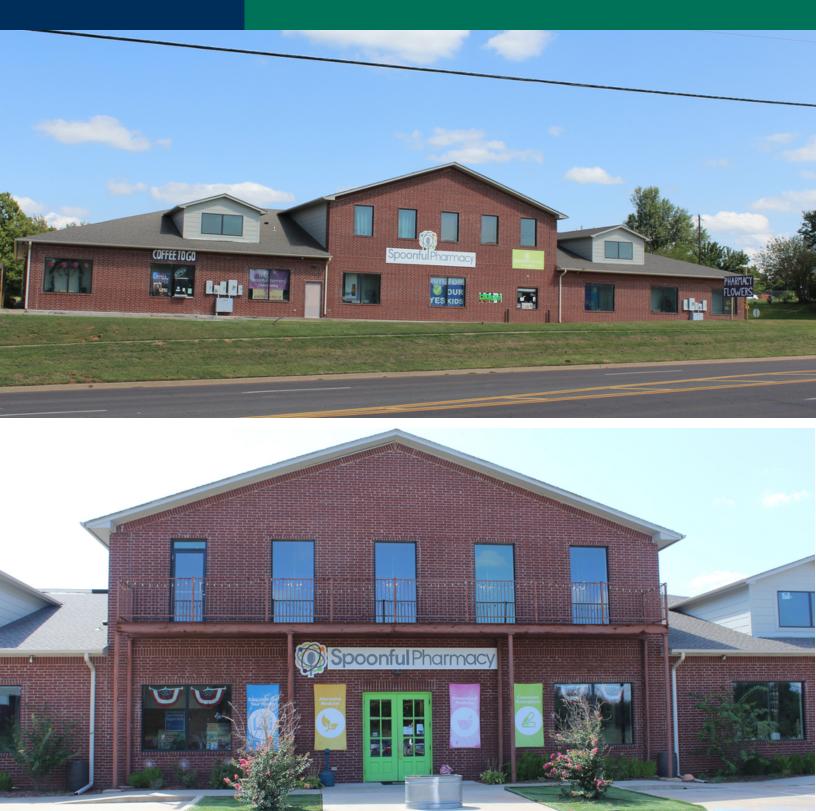

### **PROPERTY OVERVIEW**

Located at the intersection of Division and Industrial in Guthrie, OK, this 14,550 SF center offers great visibility and access. The property is located approximately a mile from I-35 and co-tenants include Rick's To-Go Coffee and Spoonful Pharmacy. Ideally suited for medical, service or office users.