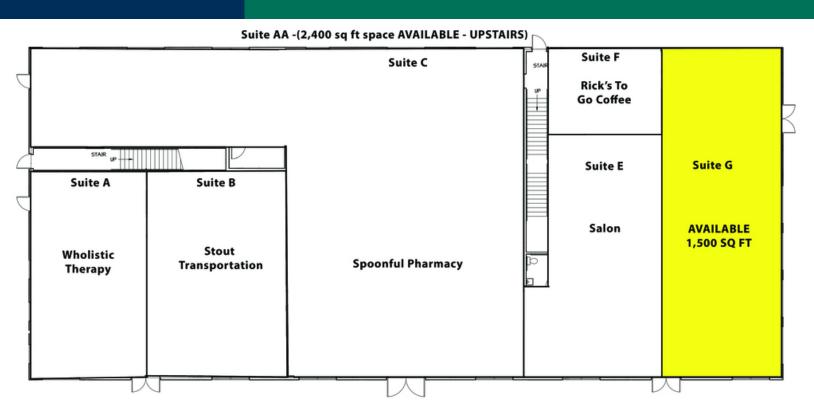

Trade area includes Walmart SuperCenter, Walgreens, Galleria Furniture and Dollar General.

| SPACES                      | LEASE RATE    | SPACE SIZE |  |
|-----------------------------|---------------|------------|--|
| Suite G                     | \$15.00 SF/yr | 1,500 SF   |  |
| Suite AA - 2nd floor office | \$15.00 SF/yr | 2,400 SF   |  |