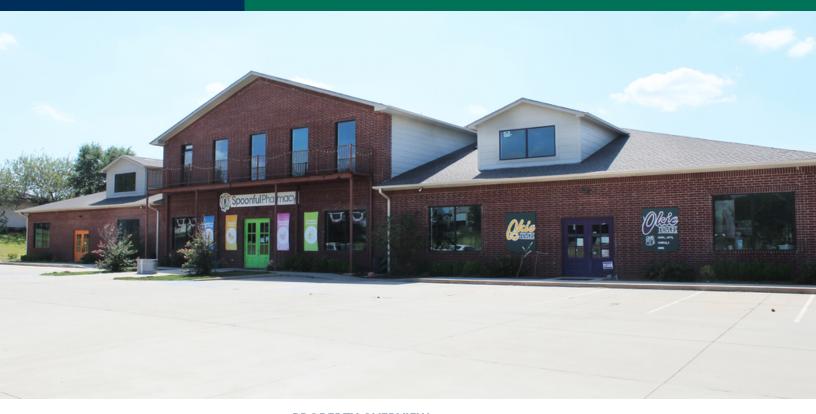

### **PROPERTY OVERVIEW**

Located at the intersection of Division and Industrial in Guthrie, OK, this 14,550 SF center offers great visibility and access. The property is located approximately a mile from I-35 and co-tenants include Rick's To-Go Coffee and Spoonful Pharmacy. Ideally suited for medical, service or office users.

Trade area includes Walmart SuperCenter, Walgreens, Galleria Furniture and Dollar General.

| SPACES                      | LEASE RATE    | SPACE SIZE |  |
|-----------------------------|---------------|------------|--|
| Suite G                     | \$15.00 SF/yr | 1,500 SF   |  |
| Suite AA - 2nd floor office | \$15.00 SF/yr | 2,400 SF   |  |