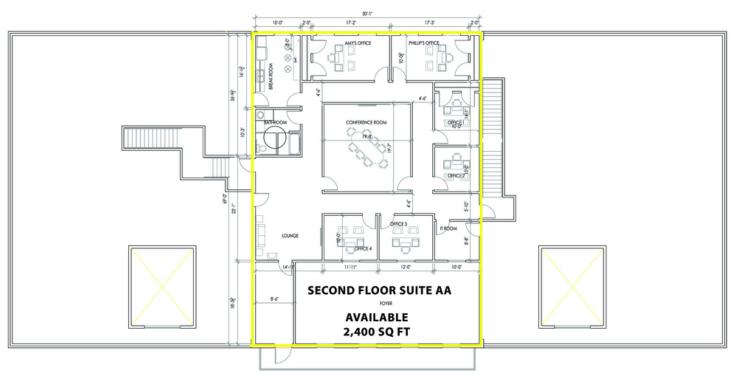

Trade area includes Walmart SuperCenter, Walgreens, Galleria Furniture and Dollar General.

| SPACES                      | LEASE RATE    | SPACE SIZE |  |
|-----------------------------|---------------|------------|--|
| Suite G                     | \$15.00 SF/yr | 1,500 SF   |  |
| Suite AA - 2nd floor office | \$15.00 SF/yr | 2,400 SF   |  |