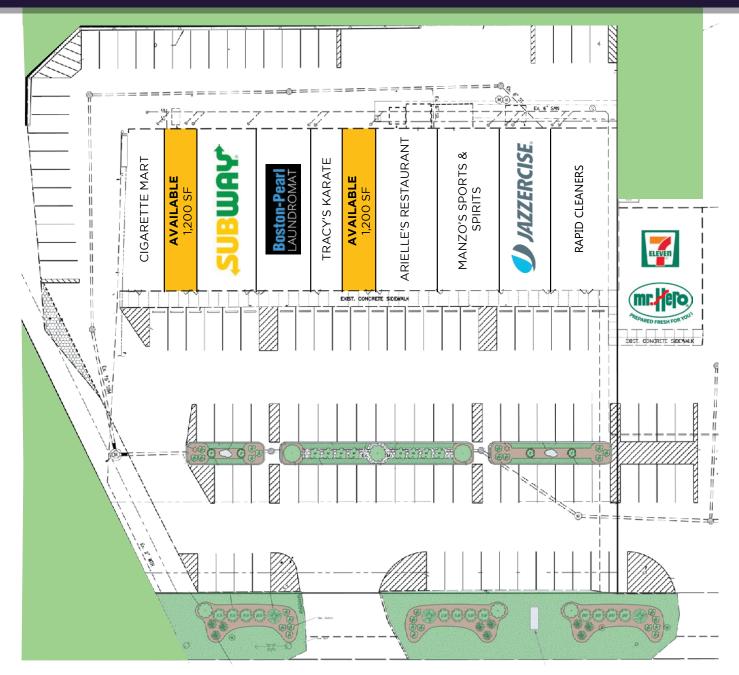

with 178 units and fully leased, Forest Hill apartments and Fox Hollow Apartments with 90 luxury ranch and garden apartments.

#### **TRADE AREA DEMOGRAPHICS**

|            | POPULATION | AVG. HH INCOME | DAYTIME EMPLOYEES |
|------------|------------|----------------|-------------------|
| 1 Mile     | 7,632      | \$110,949      | 1,056             |
| 3 Miles    | 59,933     | \$97,059       | 22,366            |
| 5 Miles    | 99,809     | \$94,195       | 41,090            |
| 10 Minutes | 146,899    | \$87,527       | 71,249            |

### **QUICK LINKS** (click to view)

#### 3401 Richmond Rd., Suite 200 Beachwood, OH 44122

www.passovgroup.com

#### FOR MORE INFORMATION, CONTACT: 216.831.8100



Ann Ertle / aertle@passovgroup.com • Catherine Lueckel / clueckel@passovgroup.com



# Pearl Road (SR 42)

COMMERCIAL BROKERAGE

Ann Ertle / aertle@passovgroup.com • Catherine Lueckel / clueckel@passovgroup.com

# GATEWAY CENTER BRUNSWICK, OH

FLOOR PLAN

## GATEWAY CENTER BRUNSWICK, OH





FOR MORE INFORMATION, CONTACT: 216.831.8100

Ann Ertle / aertle@passovgroup.com • Catherine Lueckel / clueckel@passovgroup.com