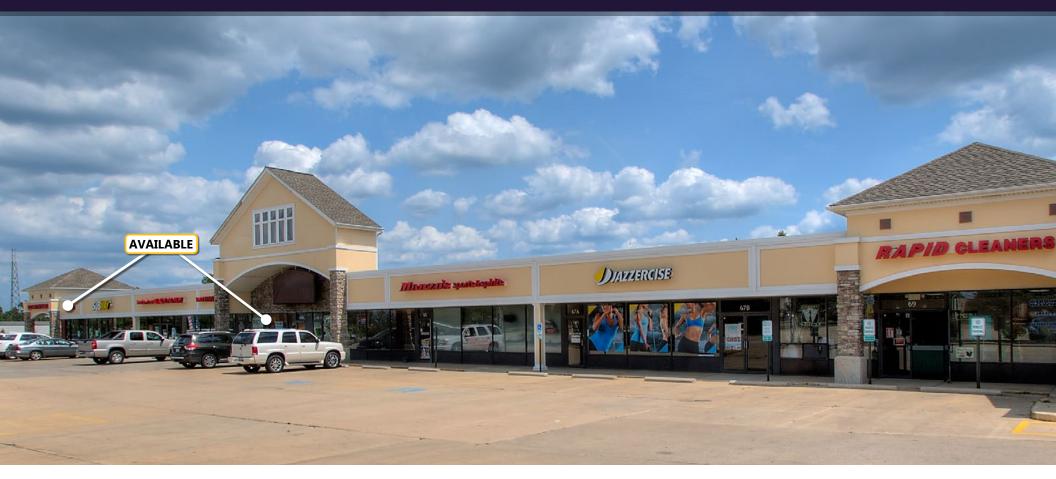

### GATEWAY CENTER BRUNSWICK, OH

### **PROPERTY HIGHLIGHTS**

- Two spaces left! Both spaces are 1,200 SF
- Great visibility and parking
- Across the street from Mapleside Farms; one of the most visited tourist attractions in Medina County with over 750,000 visitors/year
- Surrounded by Hickory Hill Apartments with 178 units and fully leased, Forest Hill apartments and Fox Hollow Apartments with 90 luxury ranch and garden apartments.