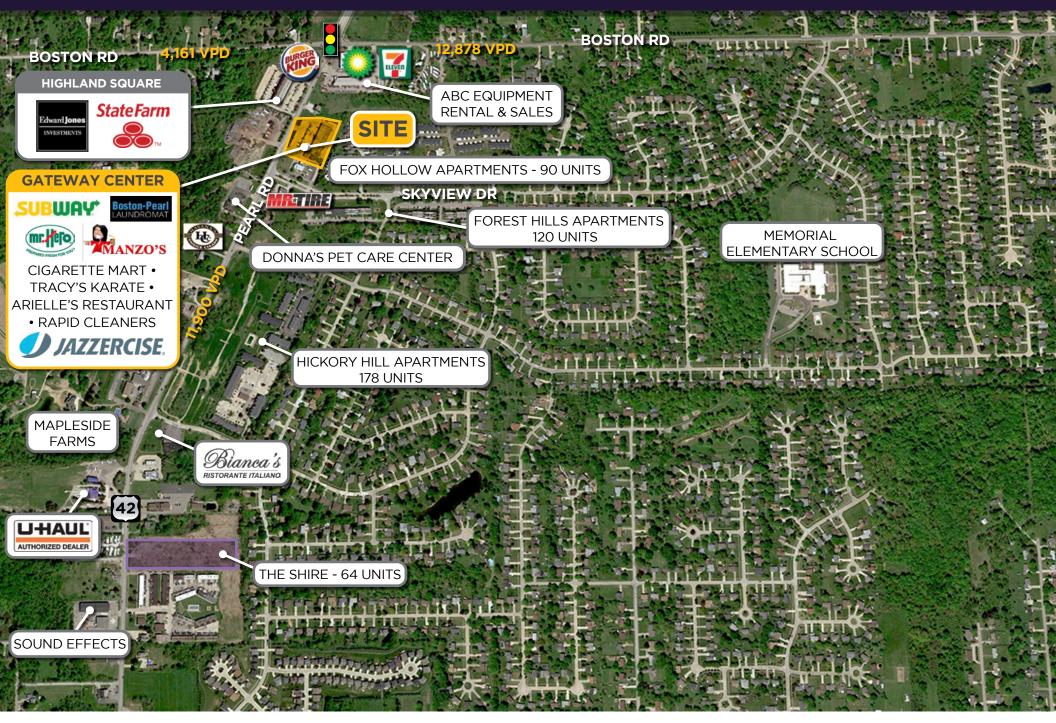

### **PROPERTY HIGHLIGHTS**

- Two spaces left! Both spaces are 1,200 SF
- Great visibility and parking
- Across the street from Mapleside Farms; one of the most visited tourist attractions in Medina County with over 750,000 visitors/year
- Surrounded by Hickory Hill Apartments with 178 units and fully leased, Forest Hill apartments and Fox Hollow Apartments with 90 luxury ranch and garden apartments.

# Pearl Road (SR 42)

COMMERCIAL BROKERAGE

Ann Ertle / aertle@passovgroup.com • Catherine Lueckel / clueckel@passovgroup.com