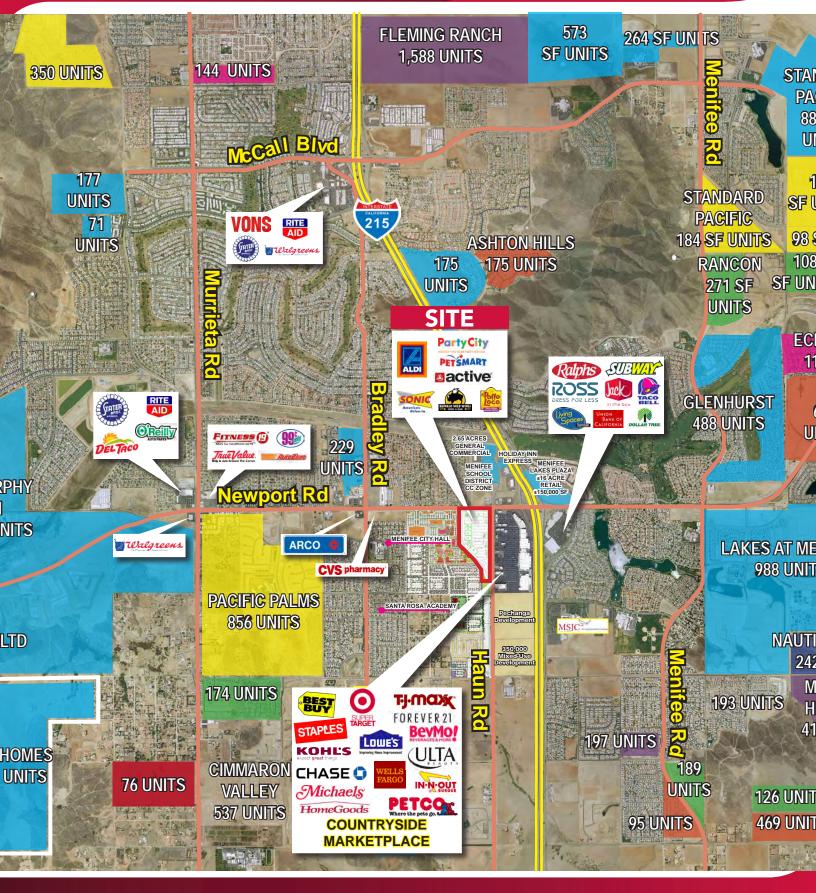

## **HIGHLIGHTS:**

- ±2,164 SF (Formerly a Bakery) Available for Lease
- Across the street from Countryside Marketplace, a 735,000 SF Power Center anchored by Super Target, Kohl's and Lowe'
- Most Dynamic Intersection in Menifee located at Newport Rd. and Haun Rd.
- Ideal for a restaurant, dessert store or other general retail and/or services.

#### TRAFFIC COUNTS 31,000 CPD Newport Rd. @ Haun Rd. Source: Regis Online

Source: Regis Online

**93,280 CPD** I-215 Fwy @ Newport Rd.

Ted Rivenbark trivenbark@leetemecula.com D 951.445.4512 Lic. #01247098