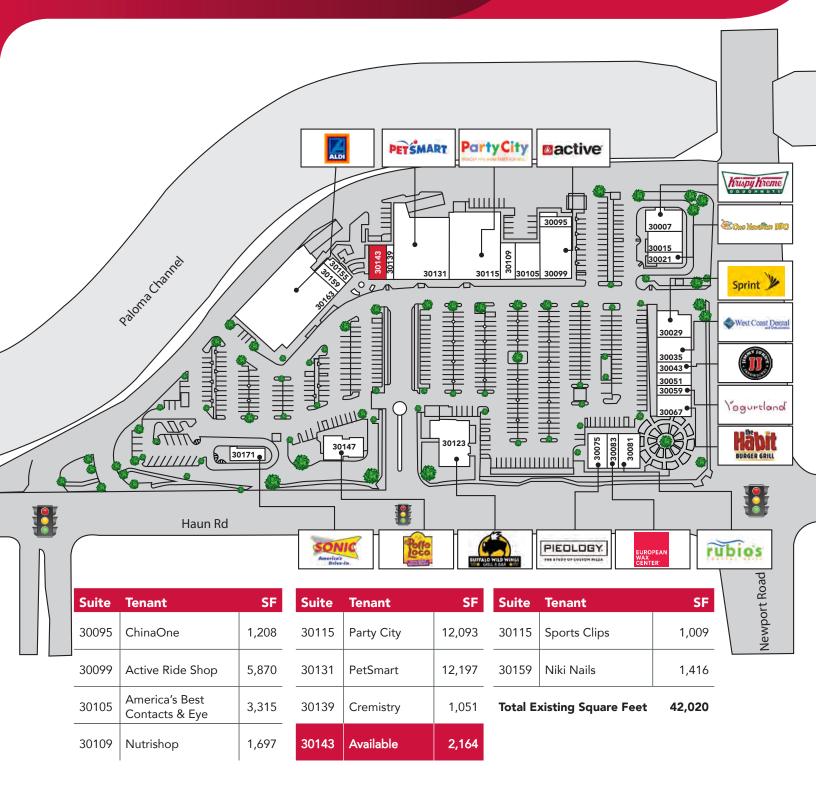

## **HIGHLIGHTS:**

- ±2,164 SF (Formerly a Bakery) Available for Lease
- Across the street from Countryside Marketplace, a 735,000 SF Power Center anchored by Super Target, Kohl's and Lowe'
- Most Dynamic Intersection in Menifee located at Newport Rd. and Haun Rd.
- Ideal for a restaurant, dessert store or other general retail and/or services.