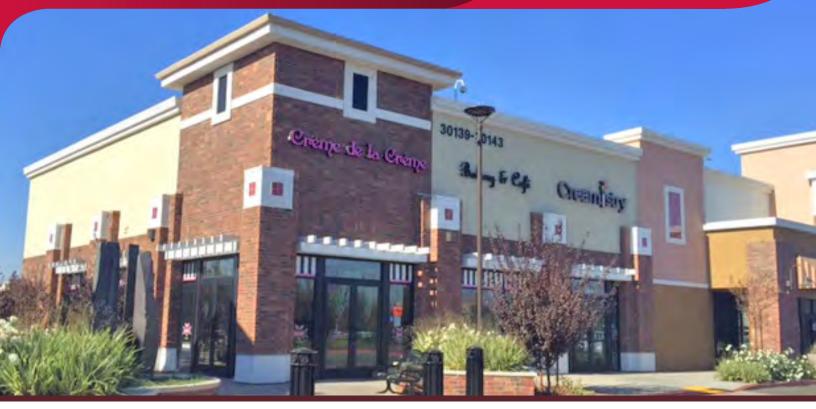

30143 HAUN ROAD | MENIFEE, CA

## **HIGHLIGHTS:**

- ±2,164 SF (Formerly a Bakery) Available for Lease
- Across the street from Countryside Marketplace, a 735,000 SF Power Center anchored by Super Target, Kohl's and Lowe'
- Most Dynamic Intersection in Menifee located at Newport Rd. and Haun Rd.
- Ideal for a restaurant, dessert store or other general retail and/or services.