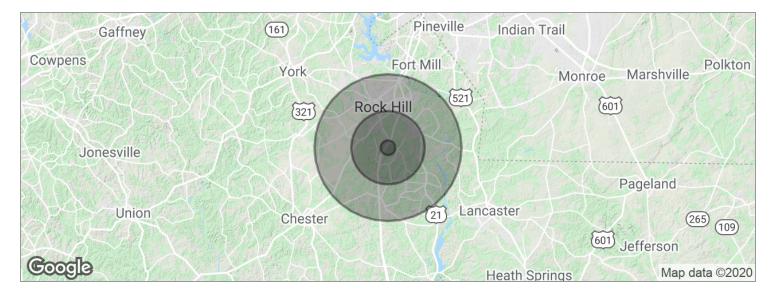

# Demographics Map

| POPULATION                            | 1 MILE            | 5 MILES               | 10 MILES               |
|---------------------------------------|-------------------|-----------------------|------------------------|
| Total population                      | 357               | 26,943                | 122,837                |
| Median age                            | 36.7              | 35.4                  | 35.4                   |
| Median age (Male)                     | 35.1              | 33.1                  | 33.4                   |
| Median age (Female)                   | 37.3              | 36.5                  | 36.4                   |
|                                       |                   |                       |                        |
| HOUSEHOLDS & INCOME                   | 1 MILE            | 5 MILES               | 10 MILES               |
| HOUSEHOLDS & INCOME  Total households | <b>1 MILE</b> 139 | <b>5 MILES</b> 10,251 | <b>10 MILES</b> 46,971 |
|                                       |                   |                       |                        |
| Total households                      | 139               | 10,251                | 46,971                 |

<sup>\*</sup> Demographic data derived from 2010 US Census