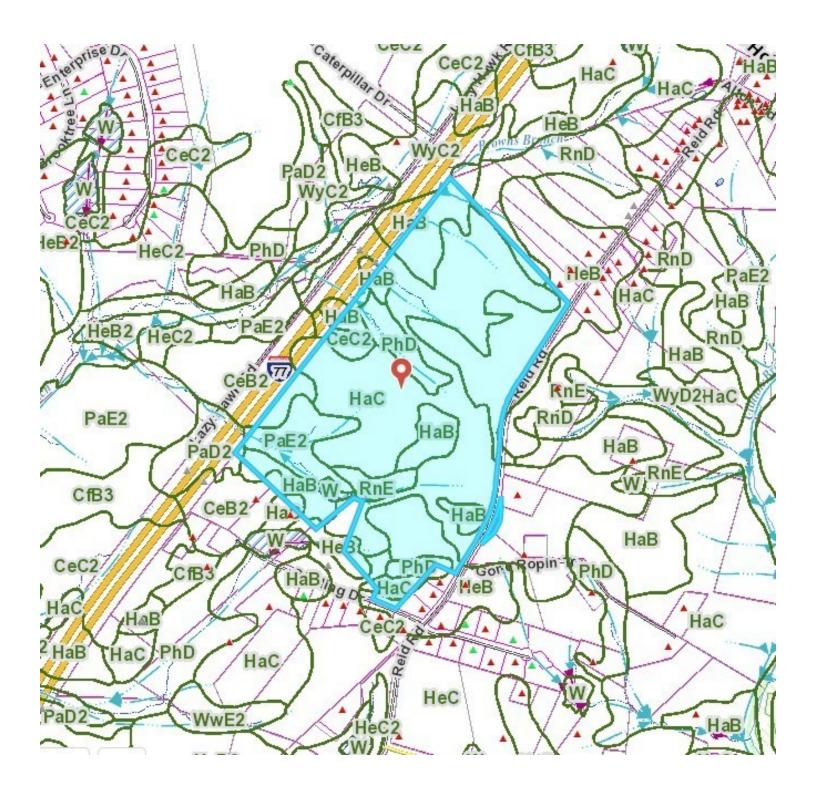

## Property Summary



### **OFFERING SUMMARY**

Sale Price: \$2,166,750

Lot Size: 144 Acres

Zoning: RUD

Market: Charlotte Metro

Submarket: Rock Hill/York County

Price / AC: \$15.046.88

### **PROPERTY OVERVIEW**

144.45 AC zoned RUD-I. +/- 3,300 LF on I-77 and +/- 2,800 LF on Reid Road.

#### **PROPERTY HIGHLIGHTS**

- Residential Development tract located just off I-77 at Exit 73 in Rock Hill
- 3,300' Frontage on I-77
- 2,800' Frontage on Reid Road
- Moderately Rolling Topography
- Timber value on site



### Utilities - 144 AC





# Soil Survey - 144 AC



## Location Maps



# Demographics Map



| POPULATION                            | 1 MILE            | 5 MILES               | 10 MILES               |
|---------------------------------------|-------------------|-----------------------|------------------------|
| Total population                      | 357               | 26,943                | 122,837                |
| Median age                            | 36.7              | 35.4                  | 35.4                   |
| Median age (Male)                     | 35.1              | 33.1                  | 33.4                   |
| Median age (Female)                   | 37.3              | 36.5                  | 36.4                   |
|                                       |                   |                       |