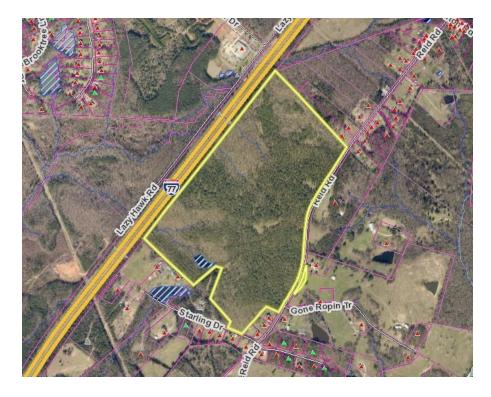

### **PROPERTY OVERVIEW**

144.45 AC zoned RUD-I. +/- 3,300 LF on I-77 and +/- 2,800 LF on Reid Road.

#### **PROPERTY HIGHLIGHTS**

- Residential Development tract located just off I-77 at Exit 73 in Rock Hill
- 3,300' Frontage on I-77
- 2,800' Frontage on Reid Road
- Moderately Rolling Topography
- Timber value on site