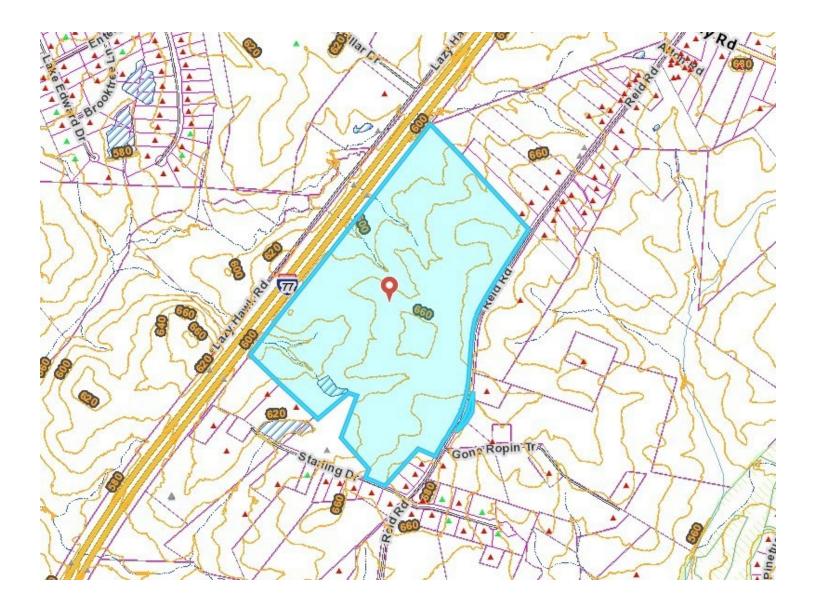

### **PROPERTY OVERVIEW**

144.45 AC zoned RUD-I. +/- 3,300 LF on I-77 and +/- 2,800 LF on Reid Road.

#### **PROPERTY HIGHLIGHTS**

- Residential Development tract located just off I-77 at Exit 73 in Rock Hill
- 3,300' Frontage on I-77
- 2,800' Frontage on Reid Road
- Moderately Rolling Topography
- Timber value on site