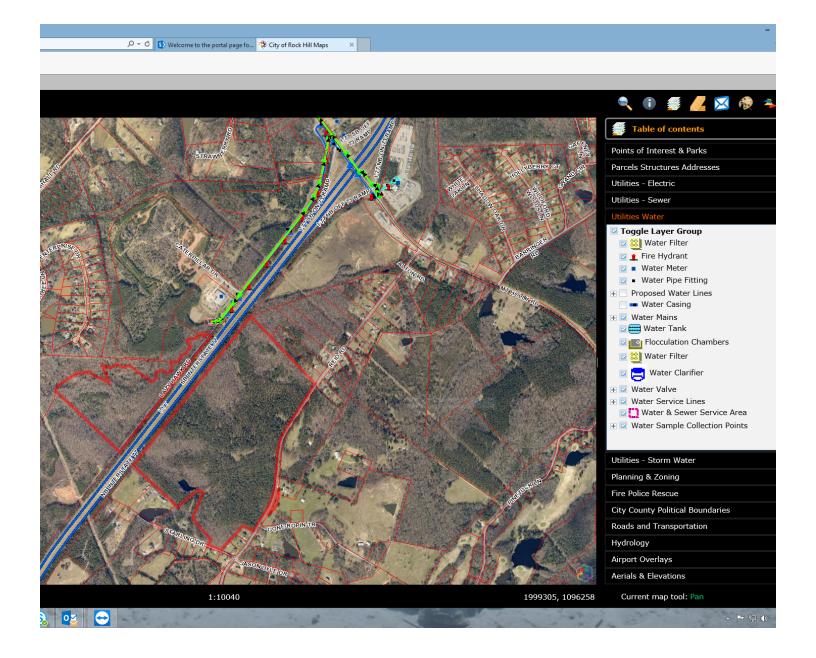

## Property Summary



### **OFFERING SUMMARY**

Sale Price: \$2,166,750

Lot Size: 144 Acres

Zoning: RUD

Market: Charlotte Metro

Submarket: Rock Hill/York County

Price / AC: \$15.046.88

### **PROPERTY OVERVIEW**

144.45 AC zoned RUD-I. +/- 3,300 LF on I-77 and +/- 2,800 LF on Reid Road.

#### **PROPERTY HIGHLIGHTS**

- Residential Development tract located just off I-77 at Exit 73 in Rock Hill
- 3,300' Frontage on I-77
- 2,800' Frontage on Reid Road
- Moderately Rolling Topography
- Timber value on site



### Utilities - 144 AC





# Soil Survey - 144 AC



## Location Maps



# Demographics Map



| POPULATION                            | 1 MILE            | 5 MILES               | 10 MILES               |
|---------------------------------------|-------------------|-----------------------|------------------------|
| Total population                      | 357               | 26,943                | 122,837                |
| Median age                            | 36.7              | 35.4                  | 35.4                   |
| Median age (Male)                     | 35.1              | 33.1                  | 33.4                   |
| Median age (Female)                   | 37.3              | 36.5                  | 36.4                   |
|                                       |                   |