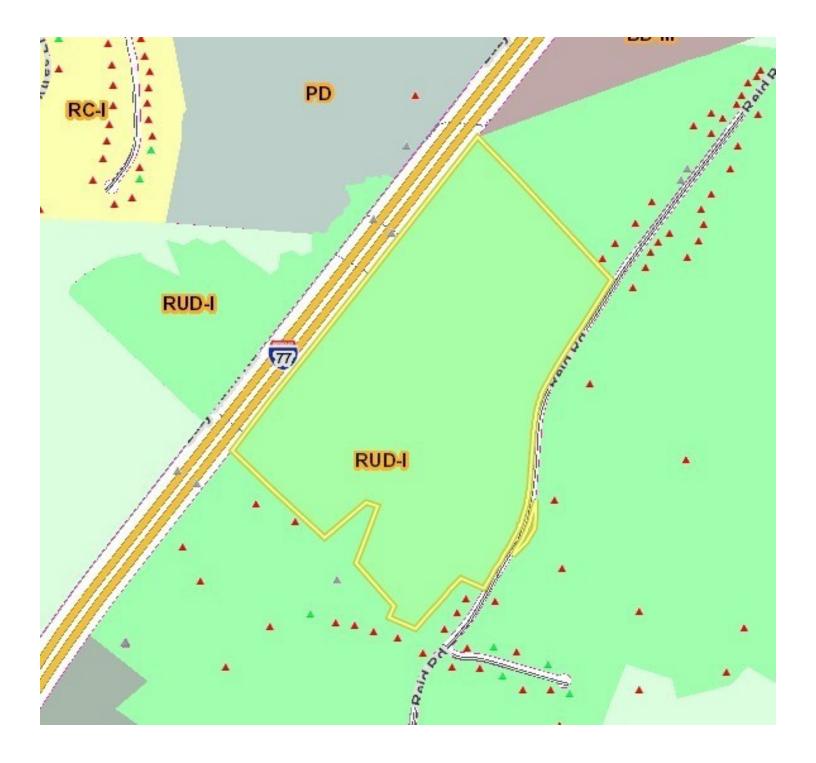

### **PROPERTY OVERVIEW**

144.45 AC zoned RUD-I. +/- 3,300 LF on I-77 and +/- 2,800 LF on Reid Road.