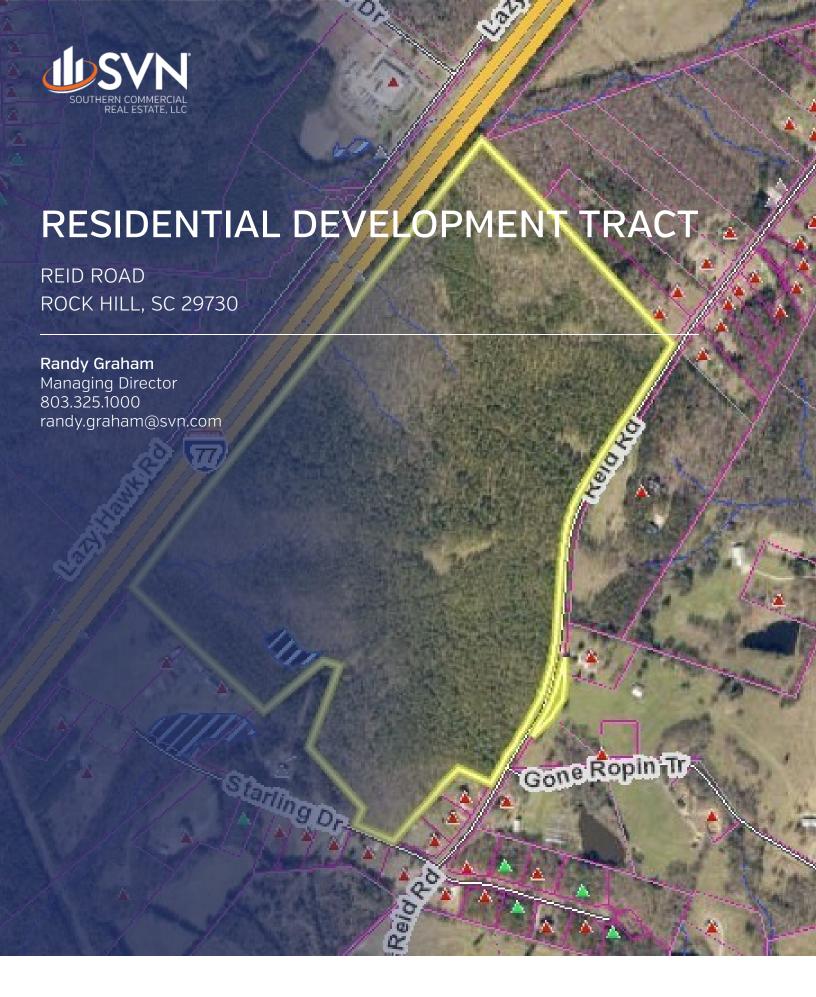

### **PROPERTY OVERVIEW**

144.45 AC zoned RUD-I. +/- 3,300 LF on I-77 and +/- 2,800 LF on Reid Road.

#### **PROPERTY HIGHLIGHTS**

- Residential Development tract located just off I-77 at Exit 73 in Rock Hill
- 3,300' Frontage on I-77
- 2,800' Frontage on Reid Road
- Moderately Rolling Topography
- Timber value on site