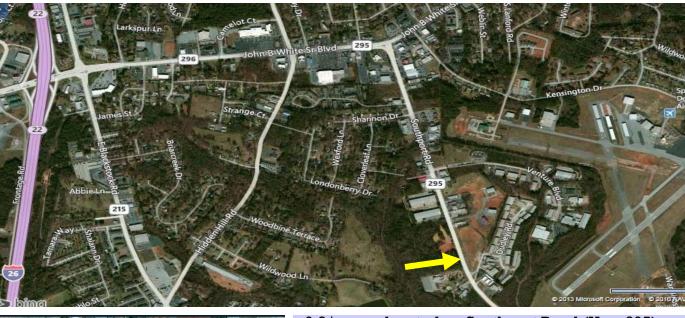

## Spartanburg, SC

Site Analysis Commercial Sales Development

- 6.3± acres located on Southport Road (Hwy 295)
- 880'± road frontage on Southport Road
- Spartanburg County Tax Map # 6-25-00-164.00
- No zoning, located in Spartanburg County
- Approximately .5 miles from John B. White Sr. Blvd. and  $1.5\pm$  miles to I-26.
- All utilities available to site