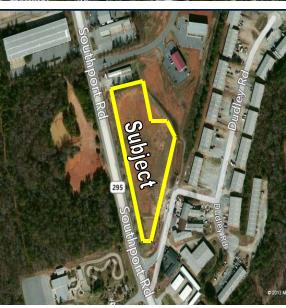

## Spartanburg, SC

Site Analysis Commercial Sales Development

- 6.3± acres located on Southport Road (Hwy 295)
- 880'± road frontage on Southport Road
- Spartanburg County Tax Map # 6-25-00-164.00
- No zoning, located in Spartanburg County
- Approximately .5 miles from John B. White Sr. Blvd. and  $1.5\pm$  miles to I-26.
- All utilities available to site