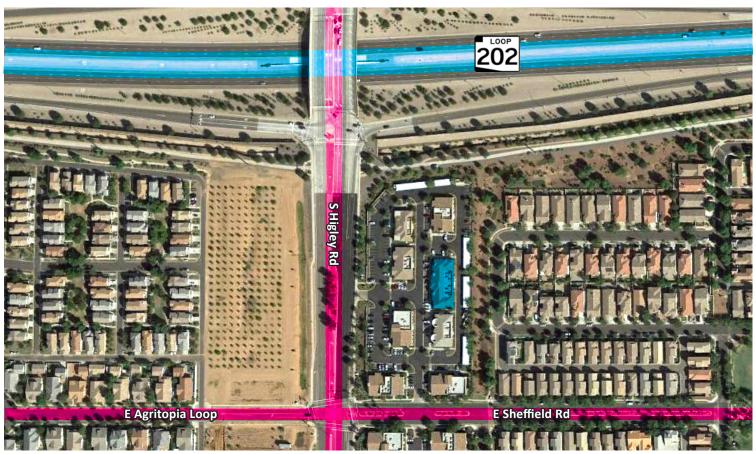

## SUITE 113 for Lease:

- ± 3,138 SF
- Lease Rate: \$21.00 NNN
- Reception, 2 Conference Rooms, 12 Offices, Break Room, 2 Restrooms
- Entrance From South Side of Building

For More Info Contact:

Tyson Breinholt D: 480.966.7513 M: 602.315.7131 tbreinholt@cpiaz.com











# Higley Park Professional Village 1355 S. Higley Rd, Bldg 5, Gilbert, AZ 85296



## AVAILABLE FOR LEASE

# **SUITE 113**

- ± 3,138 SF
- Reception, 2 Conference
  Rooms, 12 Offices, Break Room,
  2 Restrooms
- Lease Rate: \$21.00 NNN



#### COMMERCIAL PROPERTIES INC.

# Higley Park Professional Village 1355 S. Higley Rd, Bldg 5, Gilbert, AZ 85296

# **LOCATION**





For More Info Contact:

### Tyson Breinholt

D: 480.966.7513 M: 602.315.7131 tbreinholt@cpiaz.com