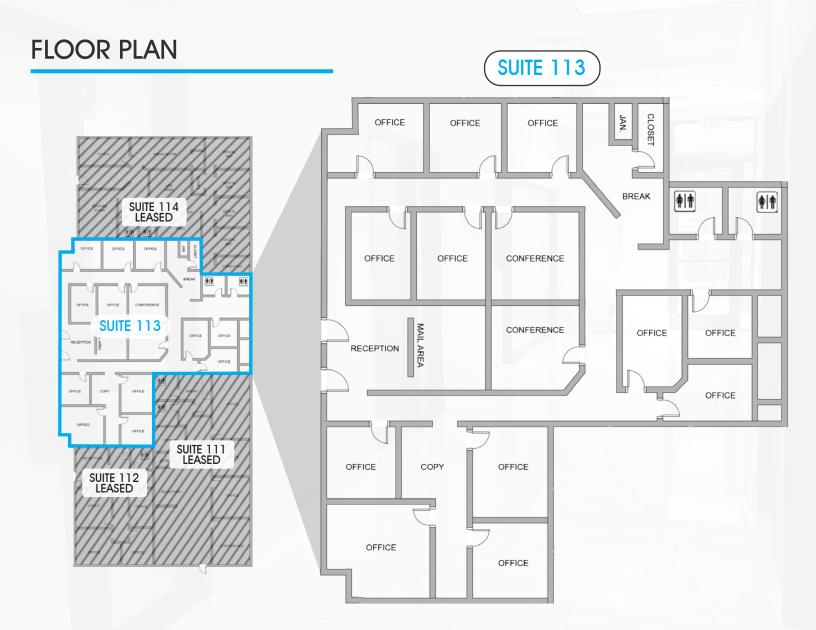

## SUITE 113 for Lease:

- ± 3,138 SF
- Lease Rate: \$21.00 NNN
- Reception, 2 Conference Rooms, 12 Offices, Break Room, 2 Restrooms
- Entrance From South Side of Building

For More Info Contact:

Tyson Breinholt D: 480.966.7513 M: 602.315.7131 tbreinholt@cpiaz.com

# **SUITE 113**

- ± 3,138 SF
- Reception, 2 Conference
  Rooms, 12 Offices, Break Room,
  2 Restrooms
- Lease Rate: \$21.00 NNN