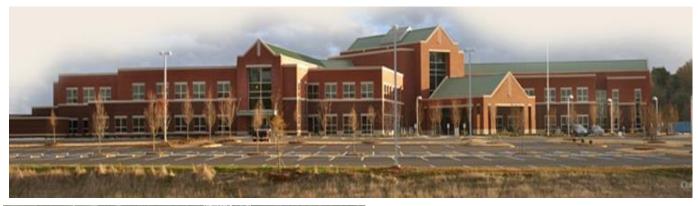

## AVAILABLE

North Grove Medical Park – Suite 2700

1330 Boiling Springs Road, Spartanburg, SC 29303

Site Analysis Commercial Sales Development

- 5693± sq. ft. medical office condominium located at North Grove Medial Park
- Part of a 152,000± sq. ft. Class A Medical Park
- Built in 2006
- Conveniently located close to I-85 & 585 (Pine Street)
- Spartanburg County Tax Map # 7-04-00-050.15