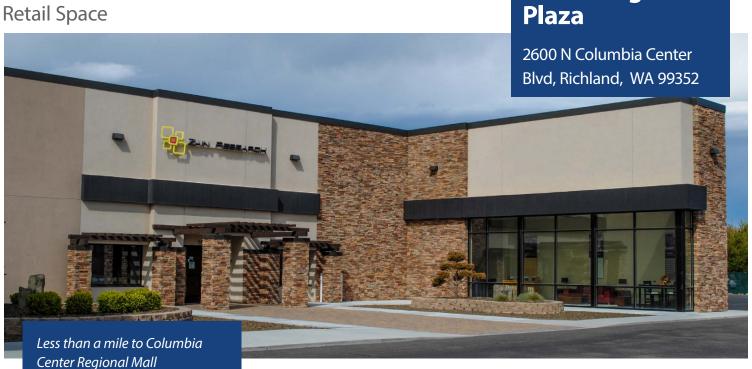

**Retail Space** 

Prime retail space located along the river off I-240

Nearby retailers include Kohl's, Staples, Starbucks, Costco, Arby's and Staples