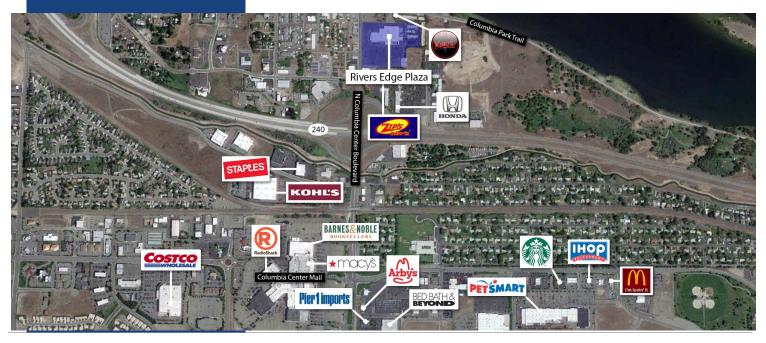

**Retail Space** 

Prime retail space located along the river off I-240

Nearby retailers include Kohl's, Staples, Starbucks, Costco, Arby's and Staples

## Rivers Edge Plaza

2600 N Columbia Center Blvd, Richland, WA 99352 2

| Suite | Square Footage | Availability |
|-------|----------------|--------------|
| 100   | 10,799         | Immediate    |
| 101   | 4,762          | 60 Days      |
| 2650  | 4,075          | Immediate    |
| G1    | 1,763          | Immediate    |
| G2    | 1,780          | Immediate    |