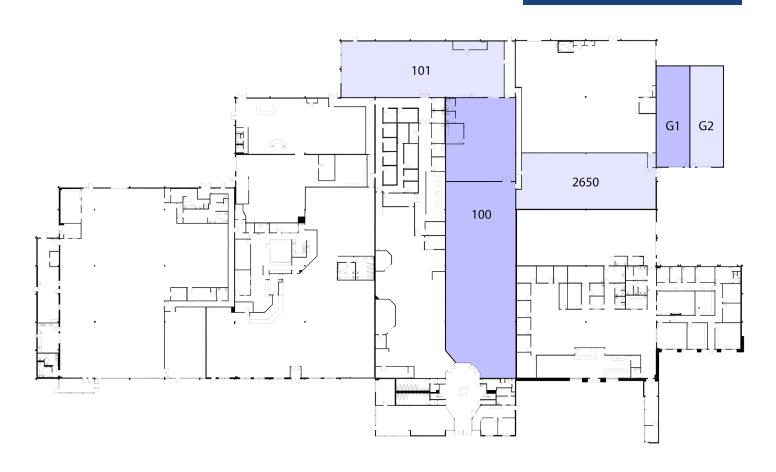

#### **AVAILABLE SPACE**

**Rivers Edge** 

| 100  |  |  |  |  |  | <br> |  |  |  | <br> |  | <br>. 1 | 0 | ,79 | 99 | S | F |
|------|--|--|--|--|--|------|--|--|--|------|--|---------|---|-----|----|---|---|
| 101  |  |  |  |  |  | <br> |  |  |  | <br> |  | <br>    | 4 | ,7  | 62 | S | F |
| 2650 |  |  |  |  |  | <br> |  |  |  | <br> |  | <br>    | 4 | ,0  | 75 | S | F |
| G1   |  |  |  |  |  | <br> |  |  |  | <br> |  | <br>    | 1 | ,7  | 63 | S | F |
| G2   |  |  |  |  |  |      |  |  |  |      |  |         | 1 | 7   | ลก | ς | F |

## Rivers Edge Plaza

2600 N Columbia Center Blvd, Richland, WA 99352 2

| Suite | Square Footage | Availability |
|-------|----------------|--------------|
| 100   | 10,799         | Immediate    |
| 101   | 4,762          | 60 Days      |
| 2650  | 4,075          | Immediate    |
| G1    | 1,763          | Immediate    |
| G2    | 1,780          | Immediate    |