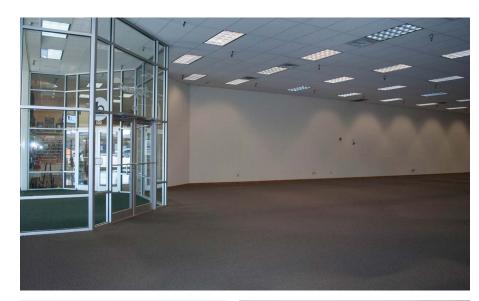

**Retail Space** 

Prime retail space located along the river off I-240

Nearby retailers include Kohl's, Staples, Starbucks, Costco, Arby's and Staples

#### **AVAILABLE SPACE**

**Rivers Edge** 

| 100  |  |  |  |  |  | <br> |  |  |  | <br> |  | <br>. 1 | 0 | ,79 | 99 | S | F |
|------|--|--|--|--|--|------|--|--|--|------|--|---------|---|-----|----|---|---|
| 101  |  |  |  |  |  | <br> |  |  |  | <br> |  | <br>    | 4 | ,7  | 62 | S | F |
| 2650 |  |  |  |  |  | <br> |  |  |  | <br> |  | <br>    | 4 | ,0  | 75 | S | F |
| G1   |  |  |  |  |  | <br> |  |  |  | <br> |  | <br>    | 1 | ,7  | 63 | S | F |
| G2   |  |  |  |  |  |      |  |  |  |      |  |         | 1 | 7   | ลก | ς | F |