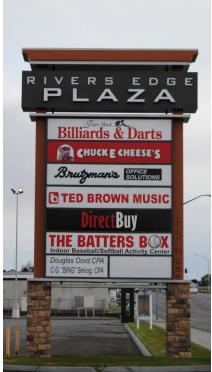

**Retail Space** 

Prime retail space located along the river off I-240

Nearby retailers include Kohl's, Staples, Starbucks, Costco, Arby's and Staples