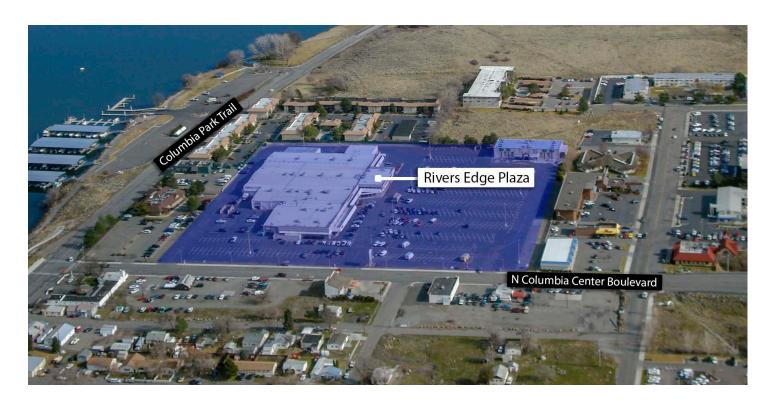

#### **PARKING**

650 surface spaces Average of 6 stalls per 1,000 SF

## Rivers Edge Plaza

2600 N Columbia Center Blvd, Richland, WA 99352 2

| Suite | Square Footage | Availability |
|-------|----------------|--------------|
| 100   | 10,799         | Immediate    |
| 101   | 4,762          | 60 Days      |
| 2650  | 4,075          | Immediate    |
| G1    | 1,763          | Immediate    |
| G2    | 1,780          | Immediate    |