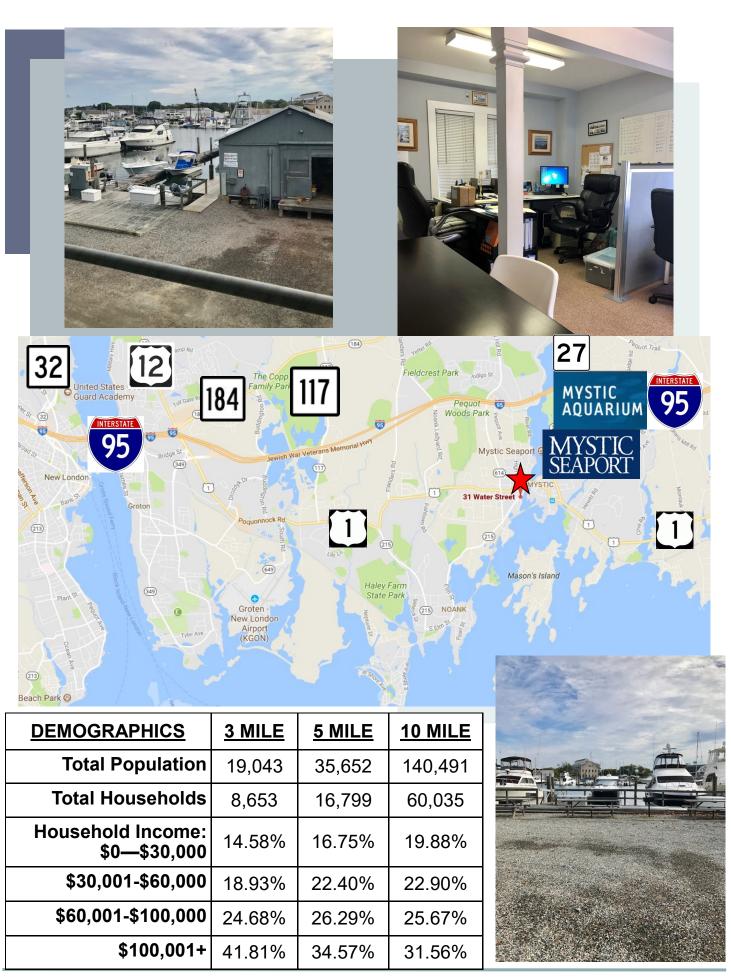

## First Floor unit

- > Office 800sf facing both street and marina
- > Shared bathrooms

Water St., Mystic CT 06355

- Walk to downtown and restaurants.
- Outdoor picnic area available/ parking.

Information deemed reliable but not guaranteed and offerings subject to errors, omissions, change of price or withdrawal without notice.