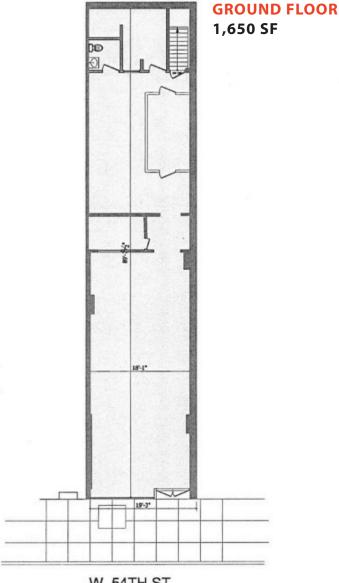

**Ground Floor - 1,650 SF** SIZE

Lower Level - 1,715 SF

20' **FRONTAGE** 

10' **CEILING HEIGHT** 

**Immediate POSSESSION** 

**CONTACT OUR BROKER FOR MORE INFORMATION:** 

**ALBERT MANOPLA** 

AManopla@ksrny.com