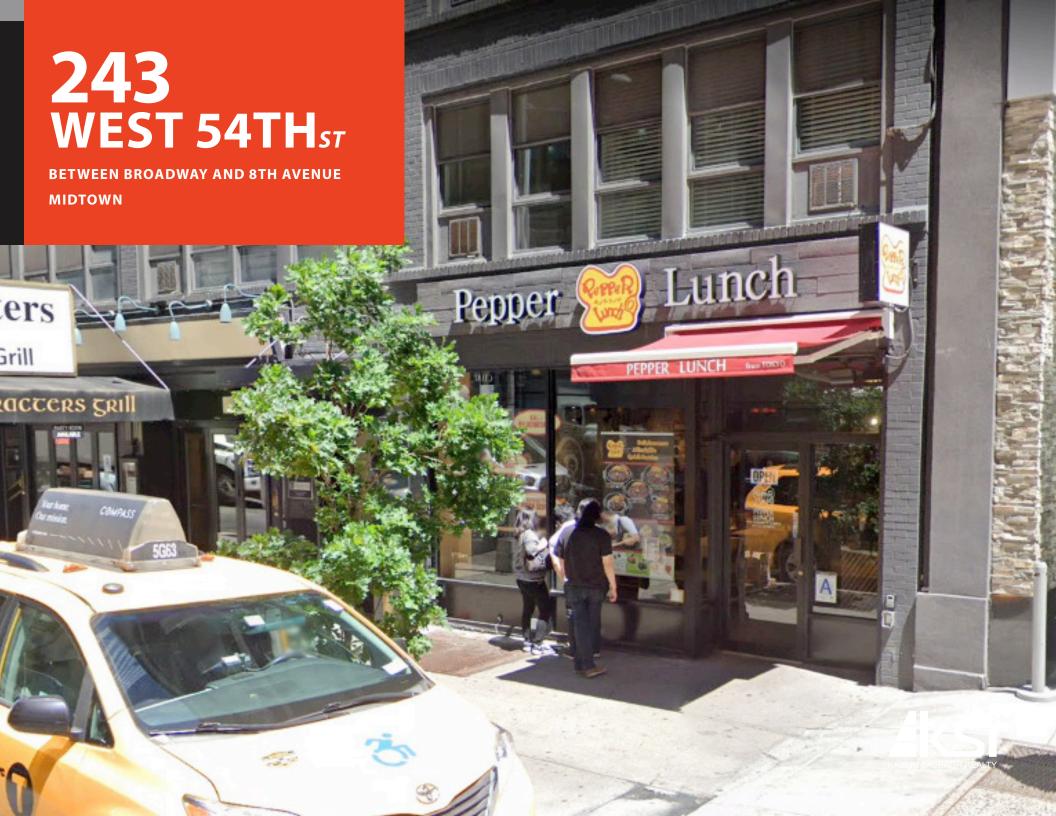

## **243** WEST 54THsT

**PROPERTY HIGHLIGHTS** 

- TURN KEY FAST CASUAL RESTAURANT
- NEW INSTALLATION
- VENTED WITH GAS
- ON ONE OF THE THEATER'S DISTRICT BEST FOOD BLOCKS
- CLOSE PROXIMITY TO COLUMBUS CIRCLE AND CENTRAL PARK

**Ground Floor - 1,650 SF** SIZE

Lower Level - 1,715 SF

20' **FRONTAGE** 

10' **CEILING HEIGHT** 

**Immediate POSSESSION** 

**CONTACT OUR BROKER FOR MORE INFORMATION:** 

**ALBERT MANOPLA** 

AManopla@ksrny.com