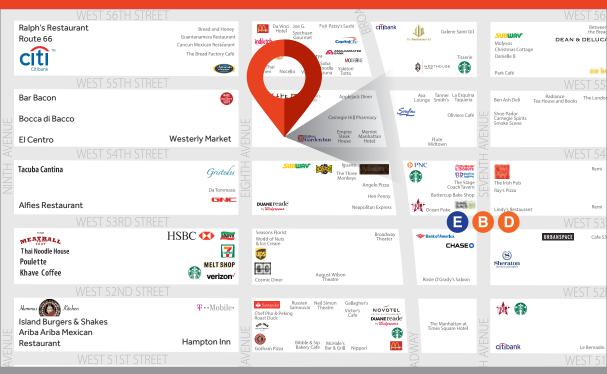

## **243** WEST 54THsT

**PROPERTY HIGHLIGHTS** 

- TURN KEY FAST CASUAL RESTAURANT
- NEW INSTALLATION
- VENTED WITH GAS
- ON ONE OF THE THEATER'S DISTRICT BEST FOOD BLOCKS
- CLOSE PROXIMITY TO COLUMBUS CIRCLE AND CENTRAL PARK