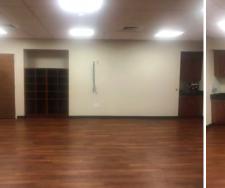

### **FEATURES**

- Finished breakroom area
- Large open concept with exposed ceilings
- Large windows offer tons of natural light
- Common entrance with restrooms
- · Perfect for office use
- On site amenities include an outdoor dining area, plenty of parking and outdoor walking areas
- Great proximity to downtown and the future expansion of Veteran's Park