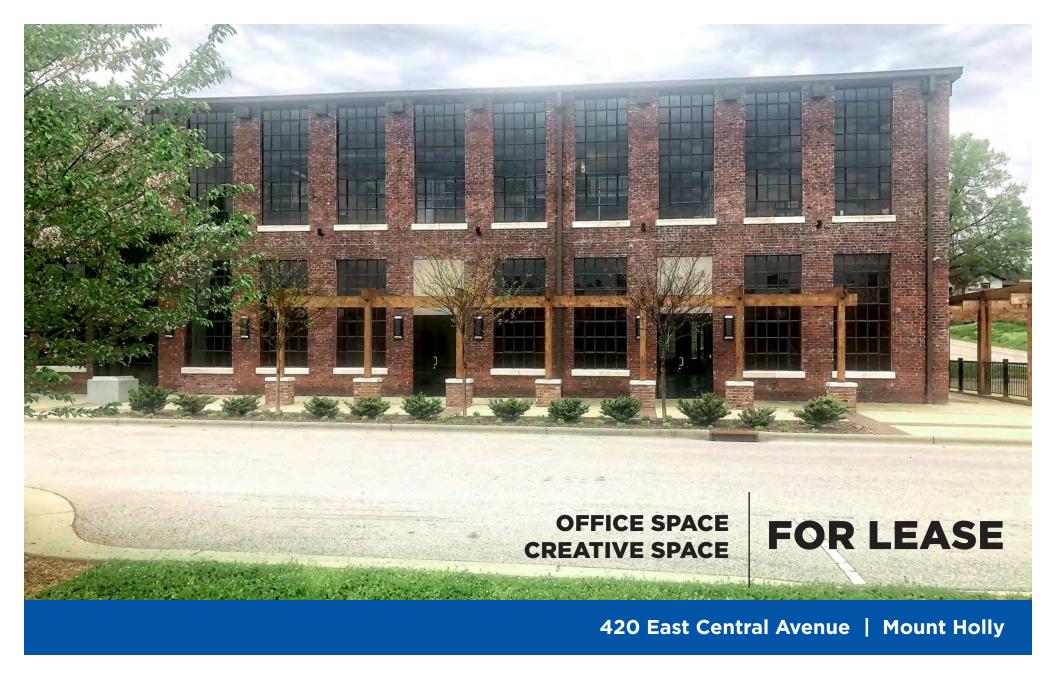

Prime location for office or creative space in Mount Holly, minutes from downtown and the future expansion of Veteran's Park.

**SAM KLINE, CCIM** o 704 266 5039 c 704 777 6003

704 266 5039 c 704 777 6003 sam.kline@cbcmeca.com

### **FEATURES**

- Finished breakroom area
- Large open concept with exposed ceilings
- Large windows offer tons of natural light
- Common entrance with restrooms
- · Perfect for office use
- On site amenities include an outdoor dining area, plenty of parking and outdoor walking areas
- Great proximity to downtown and the future expansion of Veteran's Park

#### **LEASE RATE**

\$16 per SF MG