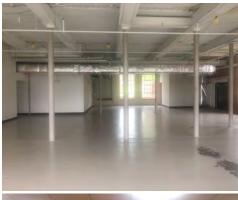

### **FEATURES**

- Finished breakroom area
- Large open concept with exposed ceilings
- Large windows offer tons of natural light
- Common entrance with restrooms
- · Perfect for office use
- On site amenities include an outdoor dining area, plenty of parking and outdoor walking areas
- Great proximity to downtown and the future expansion of Veteran's Park