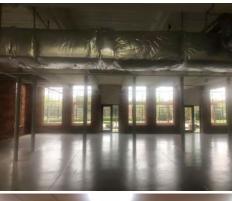

### **FEATURES**

- Finished breakroom area
- Large open concept with exposed ceilings
- Large windows offer tons of natural light
- Common entrance with restrooms
- · Perfect for office use
- On site amenities include an outdoor dining area, plenty of parking and outdoor walking areas
- Great proximity to downtown and the future expansion of Veteran's Park