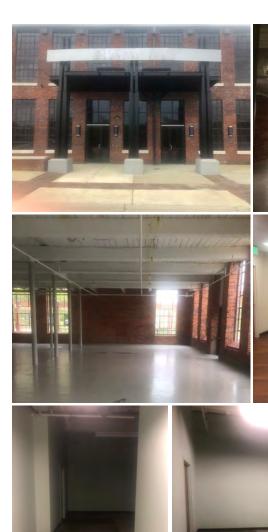

### **FEATURES**

- Finished breakroom area
- Large open concept with exposed ceilings
- Large windows offer tons of natural light
- Common entrance with restrooms
- · Perfect for office use
- On site amenities include an outdoor dining area, plenty of parking and outdoor walking areas
- Great proximity to downtown and the future expansion of Veteran's Park