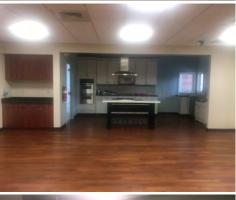

### **FEATURES**

- Finished breakroom area
- Large open concept with exposed ceilings
- Large windows offer tons of natural light
- Common entrance with restrooms
- · Perfect for office use
- On site amenities include an outdoor dining area, plenty of parking and outdoor walking areas
- Great proximity to downtown and the future expansion of Veteran's Park