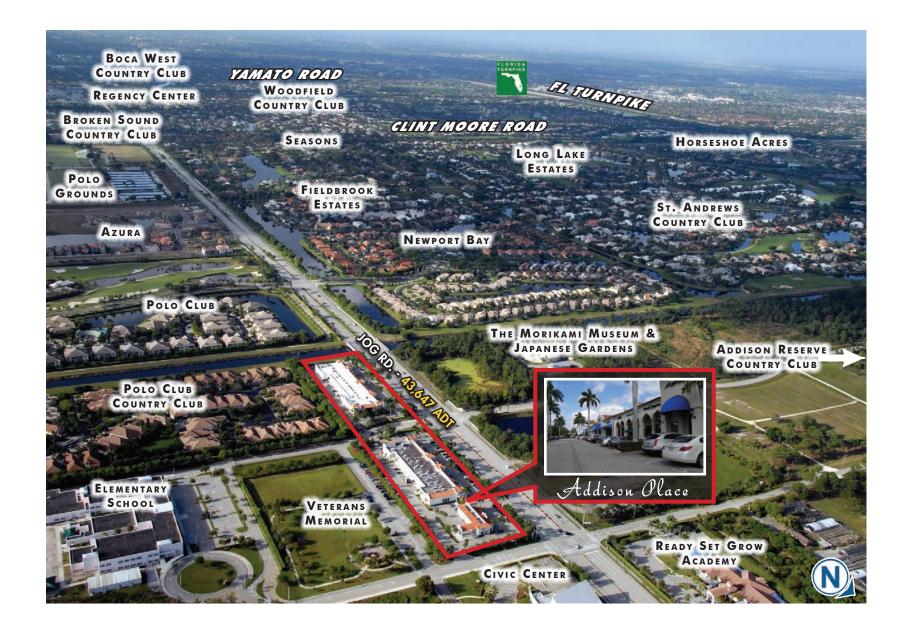

### **KATZ & ASSOCIATES**

AERIAL | OVERVIEW

16950 JOG ROAD DELRAY BEACH, FL

#### **HIGHLIGHTS**

- ±2,073 SF inline retail space available South
- $\pm 1,202$  SF inline retail space available South
- Main road frontage on Jog Road
- Boca/Delray's Country Club Mile
- On Jog Road between the Polo Club and Addison Reserve entrances
- Adjacent to the South Palm Beach County Civic Center and the Morikami Museum
- This extremely affluent area has eight schools with 11,000 students within a three mile radius
- 416 parking spaces available; parking ratio 7/1,000
- Occupancy of 98%