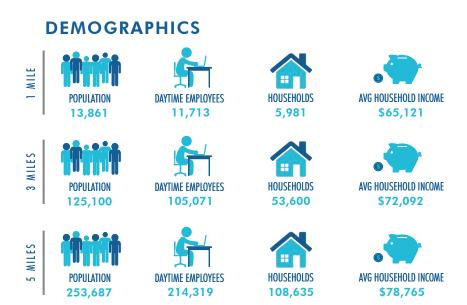

#### **HIGHLIGHTS**

- ±2,073 SF inline retail space available South
- $\pm 1,202$  SF inline retail space available South
- Main road frontage on Jog Road
- Boca/Delray's Country Club Mile
- On Jog Road between the Polo Club and Addison Reserve entrances
- Adjacent to the South Palm Beach County Civic Center and the Morikami Museum
- This extremely affluent area has eight schools with 11,000 students within a three mile radius
- 416 parking spaces available; parking ratio 7/1,000
- Occupancy of 98%