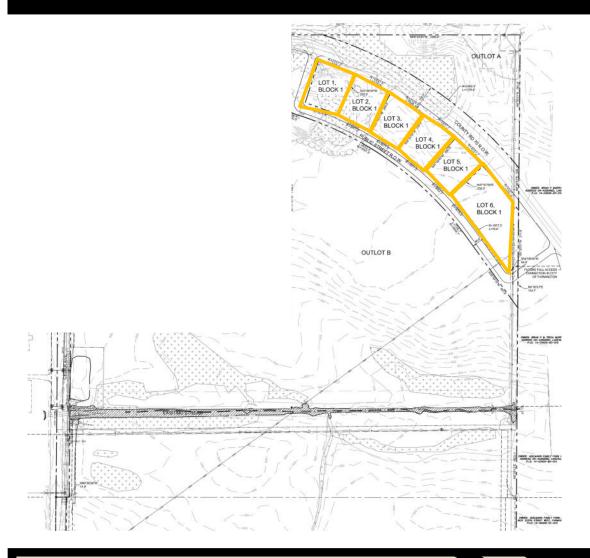

### **SUMMARY**

### SEQ CEDAR AVENUE AND CR-50, LAKEVILLE, MN 55044

| Sites Available | Size (Approx. |
|-----------------|---------------|
| Lot 1, Block 1  | 1.23          |
| Lot 2, Block 1  | 1.22          |
| Lot 3, Block 1  | 1.22          |
| Lot 4, Block 1  | 1.22          |
| Lot 5, Block 1  | 1.22          |
| Lot 6, Block 1  | 2.69          |