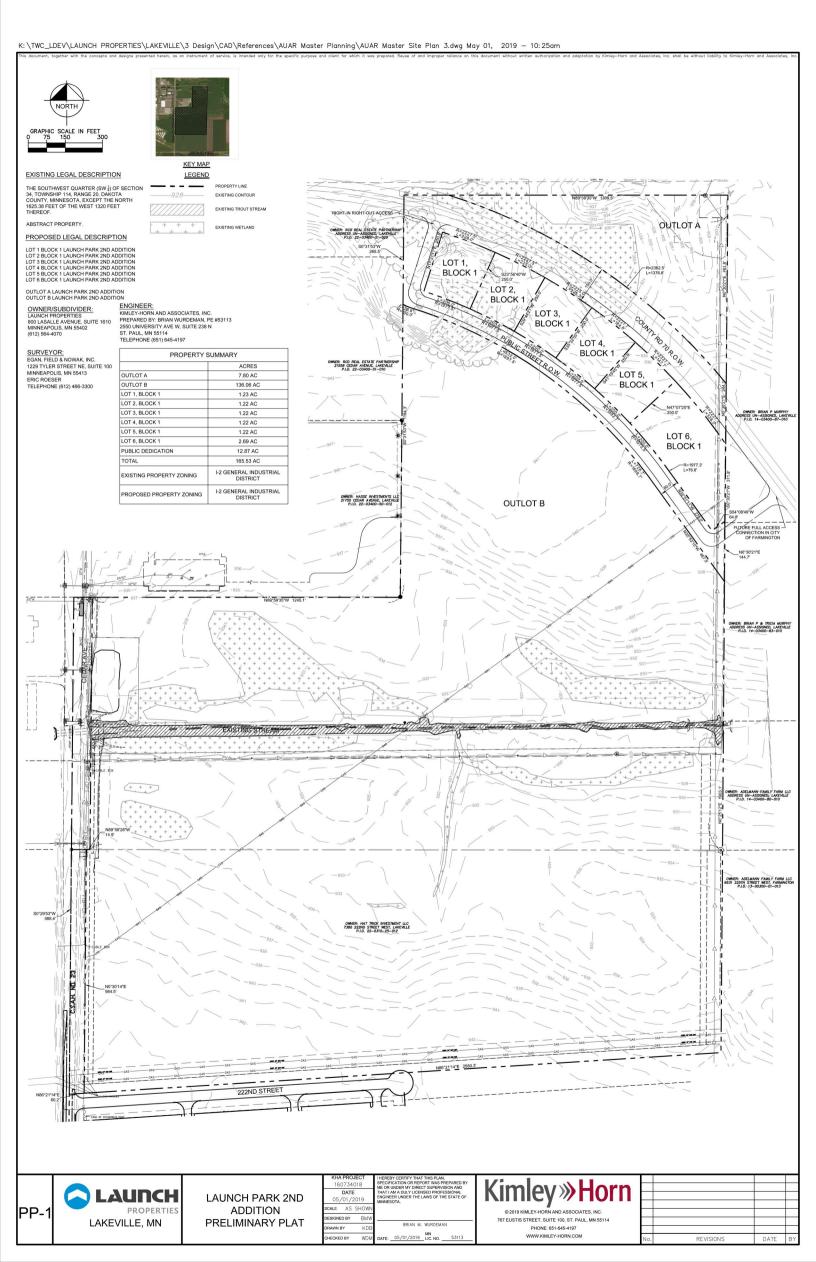

## **AIRLAKE EAST LOTS AVAILABLE**

**SEQ CEDAR AVENUE AND CR-50, LAKEVILLE, MN 55044** 

CERRON Commercial Properties, LLC 21476 Grenada Avenue Lakeville, MN 55044 CERRON.com

### **Property Highlights:**

- Industrial lots for sale
- Lots to be platted
- Sizes range from approx.
   one (1) to two (2) acres each
- Zoned I-2 General Industrial
   District
- Pricing to be determined

# **AIRLAKE EAST LOTS AVAILABLE**

### SEQ CEDAR AVENUE AND CR-50, LAKEVILLE, MN 55044

| Sites Available | Size (Approx. |
|-----------------|---------------|
| Lot 1, Block 1  | 1.23          |
| Lot 2, Block 1  | 1.22          |
| Lot 3, Block 1  | 1.22          |
| Lot 4, Block 1  | 1.22          |
| Lot 5, Block 1  | 1.22          |
| Lot 6, Block 1  | 2.69          |