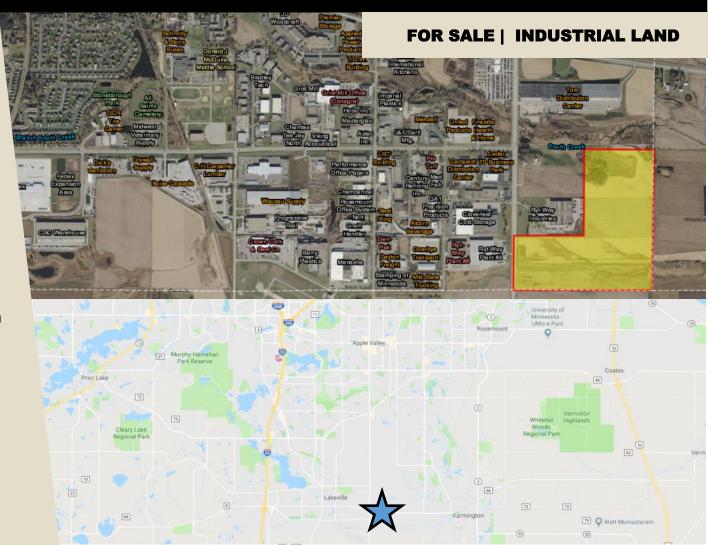

## **AIRLAKE EAST LOTS AVAILABLE**

**SEQ CEDAR AVENUE AND CR-50, LAKEVILLE, MN 55044** 

CERRON Commercial Properties, LLC 21476 Grenada Avenue Lakeville, MN 55044 CERRON.com

### **Property Highlights:**

- Industrial lots for sale
- Lots to be platted
- Sizes range from approx.
   one (1) to two (2) acres each
- Zoned I-2 General Industrial
   District
- Pricing to be determined