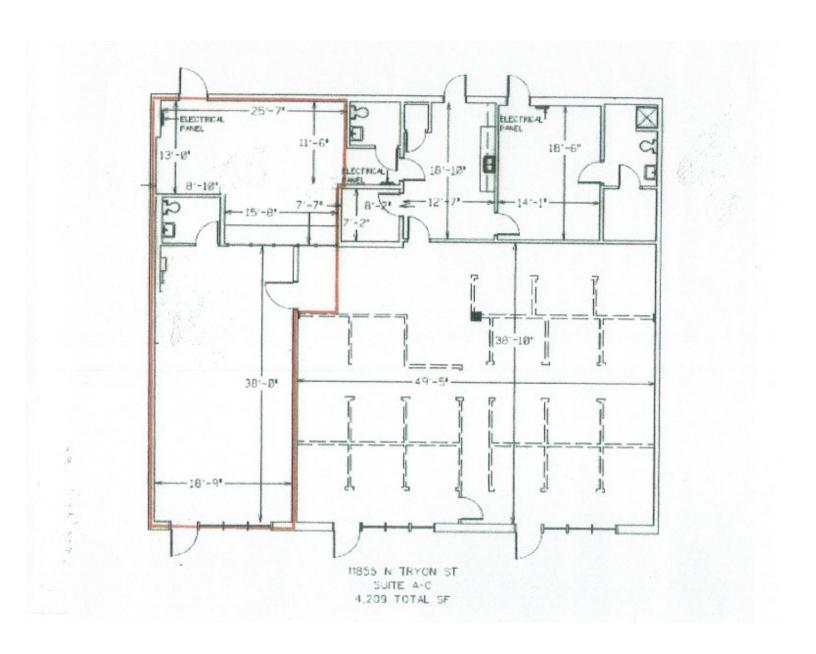

# FLOOR PLAN UNITS A, B, and C (Unit A is outlined in red)

#### For Lease:

Units A, B, and C contain 1,252 SF, 1,286 SF, and 1,416 SF, respectively.

- Suites B and C are currently combined but may be divided. See the attached Floor Plan.
- \$14.50/SF + utilities, exclud-