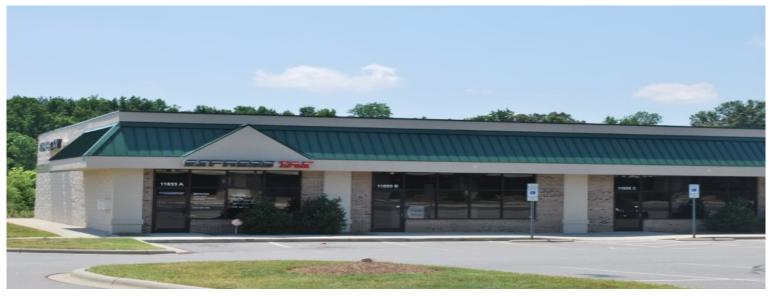

11855 N. TRYON ST, CHARLOTTE, NC 28262 UNITS A, B, AND C

#### For Lease:

Units A, B, and C contain 1,252 SF, 1,286 SF, and 1,416 SF, respectively.

- Suites B and C are currently combined but may be divided. See the attached Floor Plan.
- \$14.50/SF + utilities, exclud-

Withrow Downs Center is conveniently located on North Tryon Street (HWY 29) less than one mile from I-485. The site boasts excellent traffic exposure making it perfect for any small business.