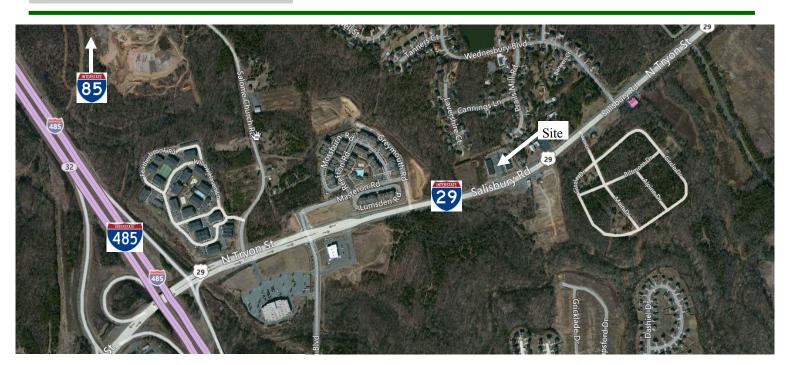

Withrow Downs Center is conveniently located on North Tryon Street (HWY 29) less than one mile from I-485. The site boasts excellent traffic exposure making it perfect for any small business.

Constructed 2007

Parking 4:1,000 SF

Population\* 1 mile - 4,606

3 mile - 43,834

5 mile - 119,644

Interstate Access

I-85 +/- 1.5 miles I-485 +/- 0.7 miles

\*2010 Census