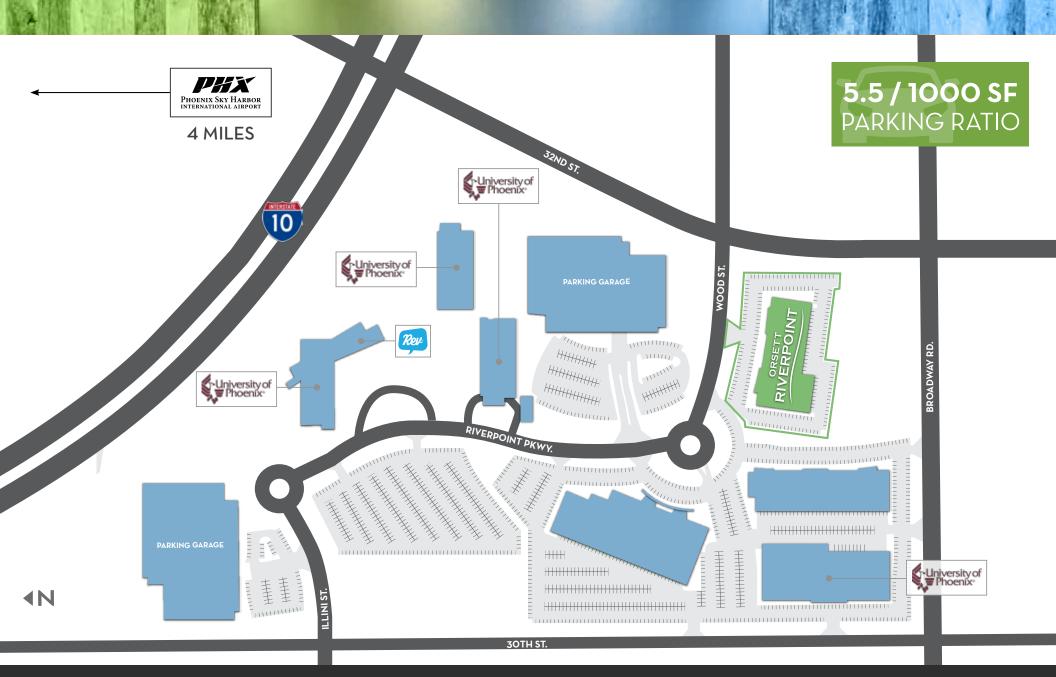

2398 E. Camelback Rd, Suite 950 | Phoenix, AZ 85016 Main 602,952,3800 | Fax 602,952,3801

**52,640 SF**BUILT OUT CREATIVE SPACE AVAILABLE

21' CLEAR HEIGHT
EXPOSED OPEN PLENUM CEILINGS

**5.5 / 1000 SF** PARKING RATIO