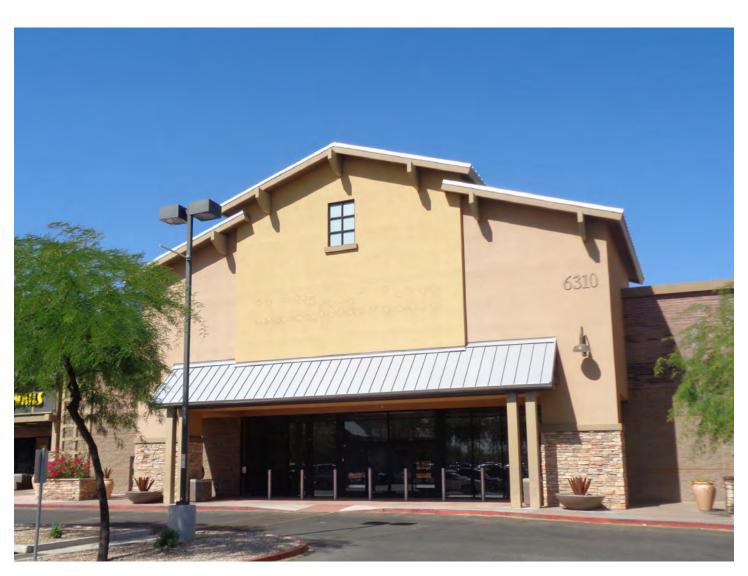

## FOR SALE OR LEASE

# SWC 35th Avenue & Southern Avenue

## PROPERTY INFO

+  $\pm 18,100$  SF available

+ Co-tenant: Walmart

+ Traffic counts\*:

- 35th Avenue: ±17,951 VPD

- Southern Avenue: ±25,721 VPD