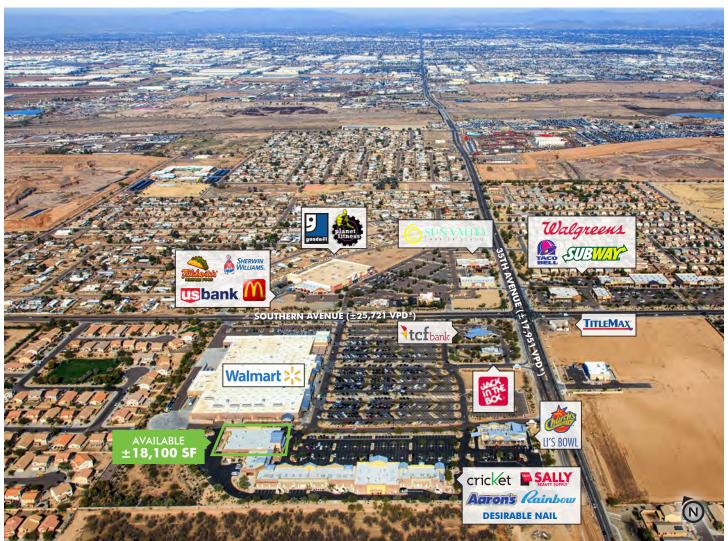

## PROPERTY INFO

+  $\pm 18,100$  SF available

+ Co-tenant: Walmart

+ Traffic counts\*:

- 35th Avenue: ±17,951 VPD

- Southern Avenue: ±25,721 VPD

### Demographics\*\*

| 1 Mile    | 3 Miles                               | 5 Miles                                                         |
|-----------|---------------------------------------|-----------------------------------------------------------------|
| 16,126    | 79,400                                | 191,611                                                         |
| 17,433    | 86,354                                | 205,624                                                         |
| 1.57%     | 1.69%                                 | 1.42%                                                           |
| \$72,187  | \$80,157                              | \$66,446                                                        |
| \$210,016 | \$224,148                             | \$205,924                                                       |
|           | 16,126<br>17,433<br>1.57%<br>\$72,187 | 16,126 79,400   17,433 86,354   1.57% 1.69%   \$72,187 \$80,157 |

\*Sources: ADOT 2018, \*\*Esri

## SWC 35th Avenue & Southern Avenue

\*Source: ADOT 201