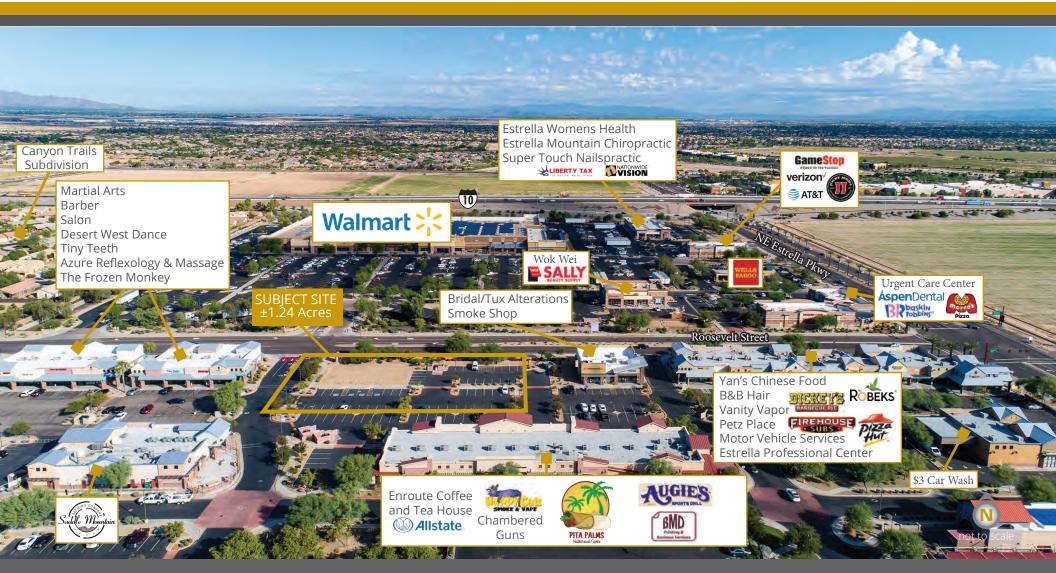

## 

- » ±1.24 Acre property
- » C2 Zoning
- Conveniently located in strong retail corridor, near I-10 Freeway and across from Wal-Mart
- » Located in the sixth fastest growing city in the nation (Source: http://cem-az.com)
- » Over ±28,000 vehicles daily (Source: ADOT)
- » Area expected to grow by 20,000 residents within a 10-mile radius
- » Goodyear Ballpark located ±2.0 miles south on Estrella Parkway
- » ±1 Million SF planned Estrella Falls Regional Mall