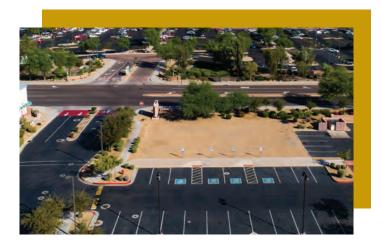

## 

- » ±1.24 Acre property
- » C2 Zoning
- Conveniently located in strong retail corridor, near I-10 Freeway and across from Wal-Mart
- » Located in the sixth fastest growing city in the nation (Source: http://cem-az.com)
- » Over ±28,000 vehicles daily (Source: ADOT)
- » Area expected to grow by 20,000 residents within a 10-mile radius
- » Goodyear Ballpark located ±2.0 miles south on Estrella Parkway
- » ±1 Million SF planned Estrella Falls Regional Mall