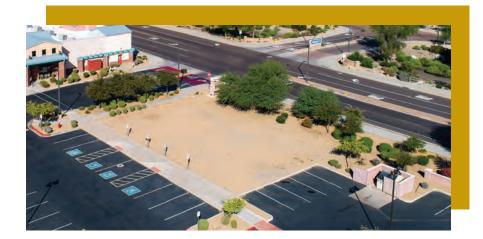

## 

- » ±1.24 Acre property
- » C2 Zoning
- Conveniently located in strong retail corridor, near I-10 Freeway and across from Wal-Mart
- » Located in the sixth fastest growing city in the nation (Source: http://cem-az.com)
- » Over ±28,000 vehicles daily (Source: ADOT)
- » Area expected to grow by 20,000 residents within a 10-mile radius
- » Goodyear Ballpark located ±2.0 miles south on Estrella Parkway
- » ±1 Million SF planned Estrella Falls Regional Mall