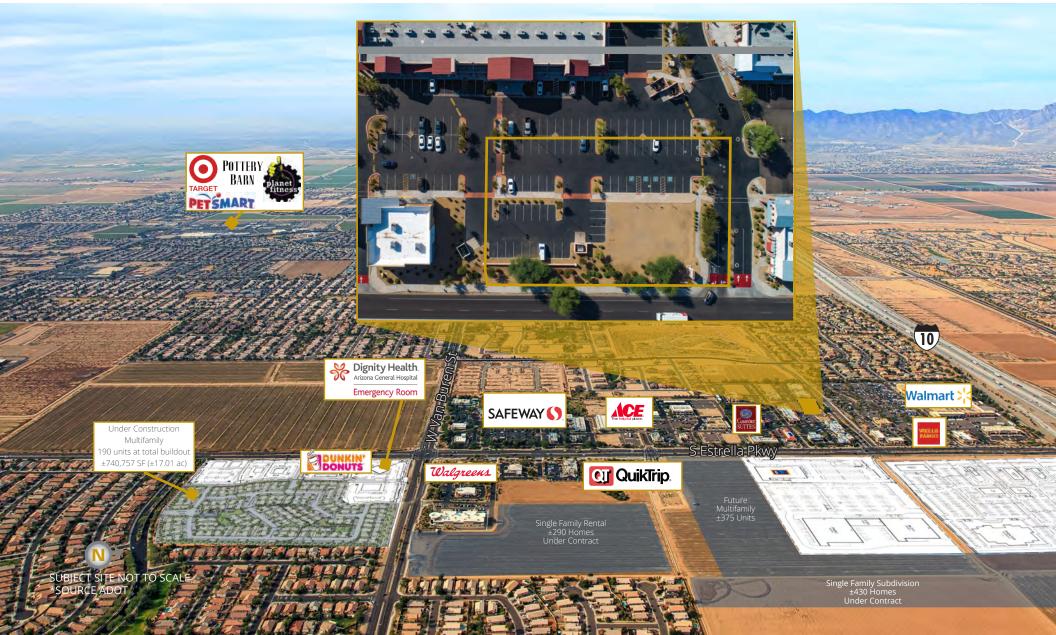

## 

- » ±1.24 Acre property
- » C2 Zoning
- Conveniently located in strong retail corridor, near I-10 Freeway and across from Wal-Mart
- » Located in the sixth fastest growing city in the nation (Source: http://cem-az.com)
- » Over ±28,000 vehicles daily (Source: ADOT)
- » Area expected to grow by 20,000 residents within a 10-mile radius
- » Goodyear Ballpark located ±2.0 miles south on Estrella Parkway
- » ±1 Million SF planned Estrella Falls Regional Mall