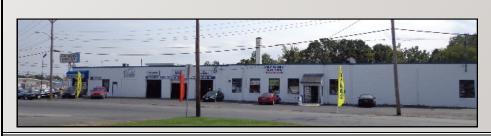

## PROPERTY FOR LEASE

914 N Walnut Street
Milford, DE

Building size: 16,000+/- SFLease Price: \$10.00 psf NNN

• Zoning: C3

• Total Acreage: 4.57+/-

• Tax Parcel Number: 5-16-17418-01-1200-000

5-16-17418-01-1500-000

5-16-17418-01-1501-000

• Utilities: City of Milford

| • | Demographics:      | 1 Mile | 3 Miles | 5 Miles |
|---|--------------------|--------|---------|---------|
|   | Population 2011    | 3,936  | 14,709  | 23,151  |
|   | Medium Income 2011 | 27,524 | 45,891  | 47,959  |