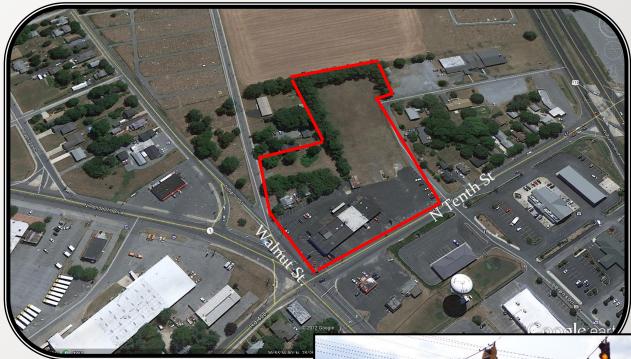

## PROPERTY FOR LEASE

914 N Walnut Street
Milford, DE

Building size: 16,000+/- SFLease Price: \$10.00 psf NNN

• Zoning: C3

• Total Acreage: 4.57+/-

• Tax Parcel Number: 5-16-17418-01-1200-000

5-16-17418-01-1500-000

5-16-17418-01-1501-000

• Utilities: City of Milford

| • | Demographics:      | 1 Mile | 3 Miles | 5 Miles |
|---|--------------------|--------|---------|---------|
|   | Population 2011    | 3,936  | 14,709  | 23,151  |
|   | Medium Income 2011 | 27,524 | 45,891  | 47,959  |