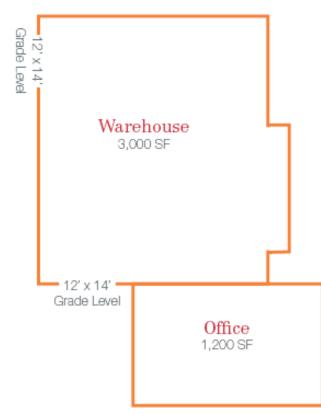

## Czarske Building

1527 22nd Street NW, Auburn, WA 98001

- 4,200 SF (1,200 SF office)
- Approx. 9,000 SF fenced secure yard
- 18' clear height
- 2 GL doors (10'x14')
- 14 parking stalls
- End cap space with yard
- Easy access to Hwy 167 and I-5
- Available November 1, 2016
- Lease rate: \$4,284 per month, NNN