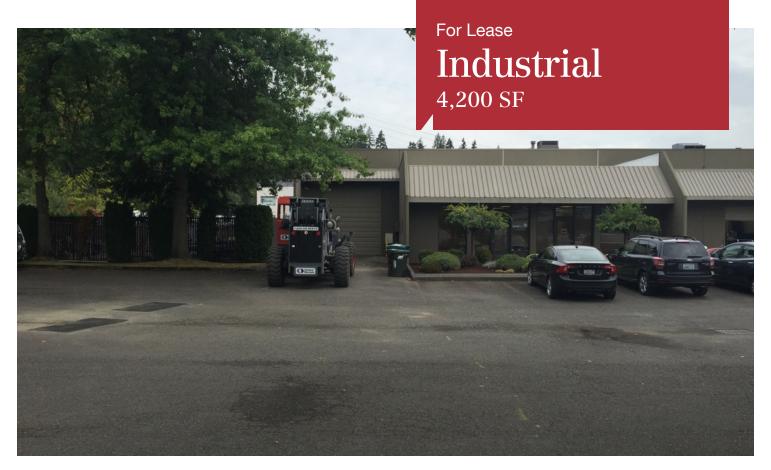

## Czarske Building

1527 22nd Street NW, Auburn, WA 98001

- 4,200 SF (1,200 SF office)
- Approx. 9,000 SF fenced secure yard
- 18' clear height
- 2 GL doors (10'x14')
- 14 parking stalls
- End cap space with yard
- Easy access to Hwy 167 and I-5
- Available November 1, 2016
- Lease rate: \$4,284 per month, NNN