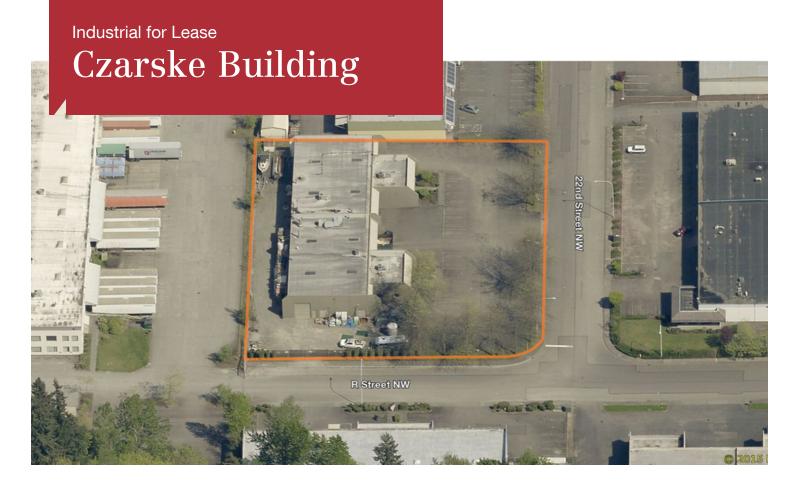

## Czarske Building

1527 22nd Street NW, Auburn, WA 98001

- 4,200 SF (1,200 SF office)
- Approx. 9,000 SF fenced secure yard
- 18' clear height
- 2 GL doors (10'x14')
- 14 parking stalls
- End cap space with yard
- Easy access to Hwy 167 and I-5
- Available November 1, 2016
- Lease rate: \$4,284 per month, NNN