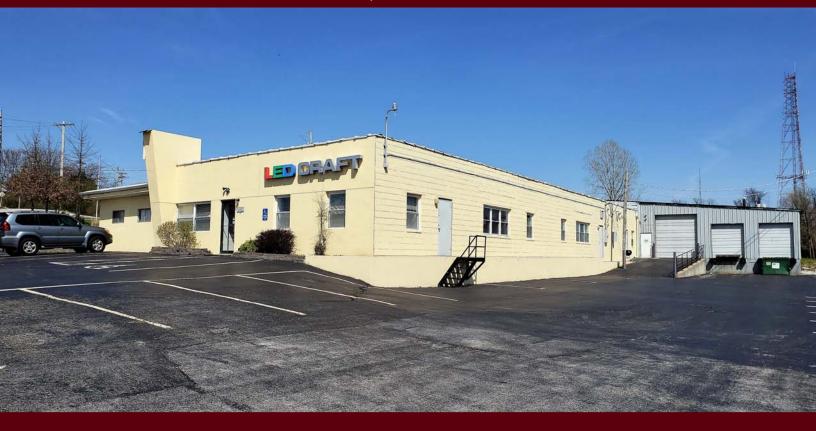

422 INDUSTRIAL DRIVE | MARYLAND HEIGHTS, MO 63043

### **SALE PRICE: \$875,000.00 | LEASE RATE: \$4.25 PSF NNN**

- 25,000 Square Feet
- Approximately 25% office
- 2 docks (10'x10') and 1 drive-in (10'x12')
- ▶ 12'-14' warehouse clear ceiling height
- Restrooms and break rooms in both the office and warehouse
- ► LED lighting throughout
- 26 parking spaces
- ▶ New office roof in 2019; New warehouse roof in 2012
- ► Great Maryland Heights location near the intersection of Dorsett Road and Fee Fee Road with access to I-270 and Lindbergh Blvd