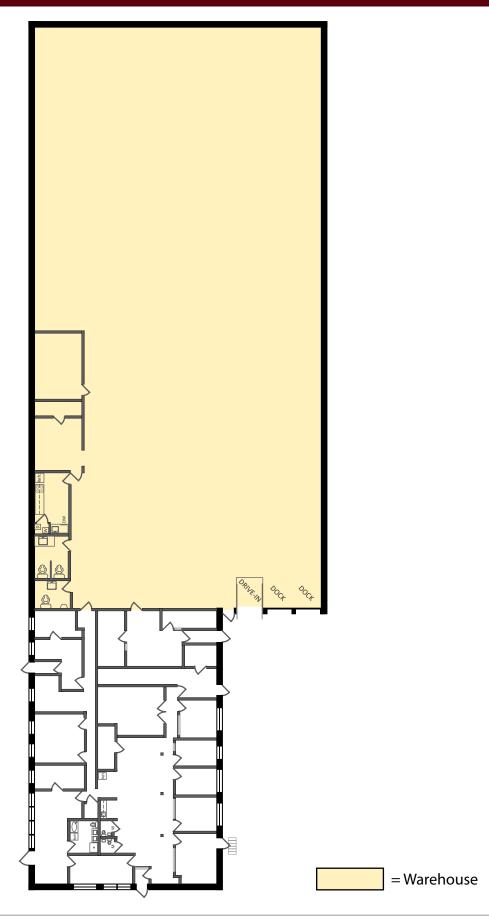

### **SALE PRICE: \$875,000.00 | LEASE RATE: \$4.25 PSF NNN**

- 25,000 Square Feet
- Approximately 25% office
- 2 docks (10'x10') and 1 drive-in (10'x12')
- ▶ 12'-14' warehouse clear ceiling height
- Restrooms and break rooms in both the office and warehouse
- ► LED lighting throughout
- 26 parking spaces
- ▶ New office roof in 2019; New warehouse roof in 2012
- ► Great Maryland Heights location near the intersection of Dorsett Road and Fee Fee Road with access to I-270 and Lindbergh Blvd