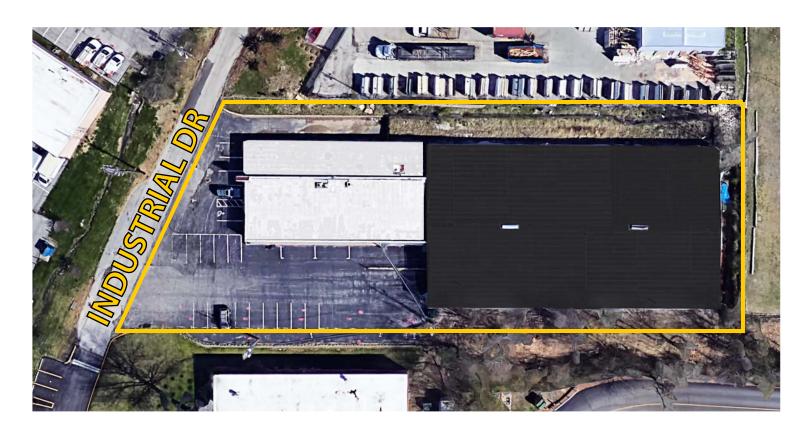

### **SALE PRICE: \$875,000.00 | LEASE RATE: \$4.25 PSF NNN**

- 25,000 Square Feet
- Approximately 25% office
- 2 docks (10'x10') and 1 drive-in (10'x12')
- ▶ 12'-14' warehouse clear ceiling height
- Restrooms and break rooms in both the office and warehouse
- ► LED lighting throughout
- 26 parking spaces
- ▶ New office roof in 2019; New warehouse roof in 2012
- ► Great Maryland Heights location near the intersection of Dorsett Road and Fee Fee Road with access to I-270 and Lindbergh Blvd