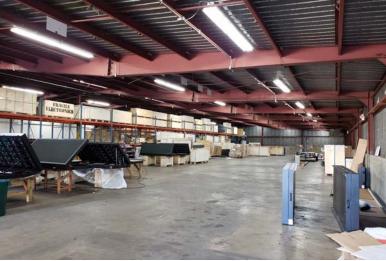

### **SALE PRICE: \$875,000.00 | LEASE RATE: \$4.25 PSF NNN**

- 25,000 Square Feet
- Approximately 25% office
- 2 docks (10'x10') and 1 drive-in (10'x12')
- ▶ 12'-14' warehouse clear ceiling height
- Restrooms and break rooms in both the office and warehouse
- ► LED lighting throughout
- 26 parking spaces
- ▶ New office roof in 2019; New warehouse roof in 2012
- ► Great Maryland Heights location near the intersection of Dorsett Road and Fee Fee Road with access to I-270 and Lindbergh Blvd