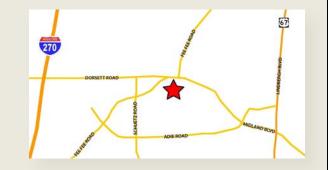

### **SALE PRICE: \$875,000.00 | LEASE RATE: \$4.25 PSF NNN**

- 25,000 Square Feet
- Approximately 25% office
- 2 docks (10'x10') and 1 drive-in (10'x12')
- ▶ 12'-14' warehouse clear ceiling height
- Restrooms and break rooms in both the office and warehouse
- ► LED lighting throughout
- 26 parking spaces
- ▶ New office roof in 2019; New warehouse roof in 2012
- ► Great Maryland Heights location near the intersection of Dorsett Road and Fee Fee Road with access to I-270 and Lindbergh Blvd