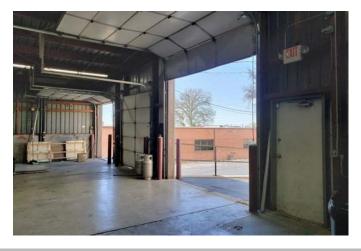

### **SALE PRICE: \$875,000.00 | LEASE RATE: \$4.25 PSF NNN**

- 25,000 Square Feet
- Approximately 25% office
- 2 docks (10'x10') and 1 drive-in (10'x12')
- ▶ 12'-14' warehouse clear ceiling height
- Restrooms and break rooms in both the office and warehouse
- ► LED lighting throughout
- 26 parking spaces
- ▶ New office roof in 2019; New warehouse roof in 2012
- ► Great Maryland Heights location near the intersection of Dorsett Road and Fee Fee Road with access to I-270 and Lindbergh Blvd