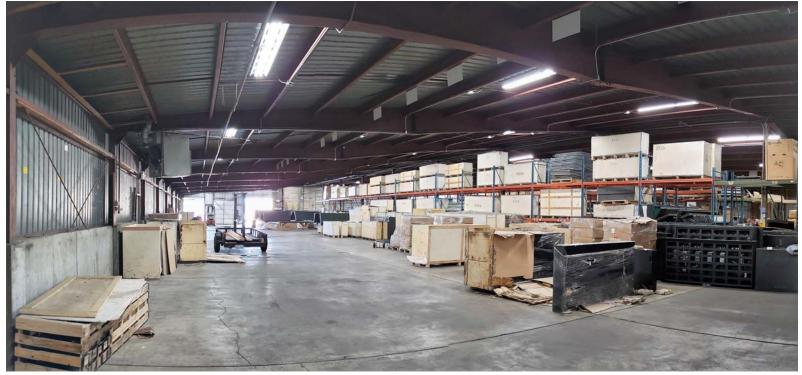

### **SALE PRICE: \$875,000.00 | LEASE RATE: \$4.25 PSF NNN**

- 25,000 Square Feet
- Approximately 25% office
- 2 docks (10'x10') and 1 drive-in (10'x12')
- ▶ 12'-14' warehouse clear ceiling height
- Restrooms and break rooms in both the office and warehouse
- ► LED lighting throughout
- 26 parking spaces
- ▶ New office roof in 2019; New warehouse roof in 2012
- ► Great Maryland Heights location near the intersection of Dorsett Road and Fee Fee Road with access to I-270 and Lindbergh Blvd