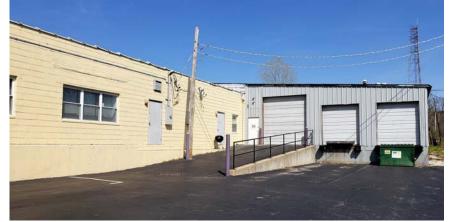

### **SALE PRICE: \$875,000.00 | LEASE RATE: \$4.25 PSF NNN**

- 25,000 Square Feet
- Approximately 25% office
- 2 docks (10'x10') and 1 drive-in (10'x12')
- ▶ 12'-14' warehouse clear ceiling height
- Restrooms and break rooms in both the office and warehouse
- ► LED lighting throughout
- 26 parking spaces
- ▶ New office roof in 2019; New warehouse roof in 2012
- ► Great Maryland Heights location near the intersection of Dorsett Road and Fee Fee Road with access to I-270 and Lindbergh Blvd