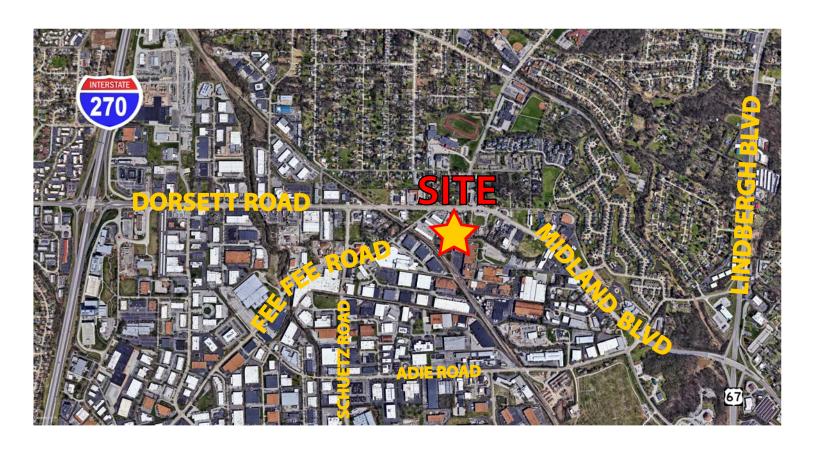

### **SALE PRICE: \$875,000.00 | LEASE RATE: \$4.25 PSF NNN**

- 25,000 Square Feet
- Approximately 25% office
- 2 docks (10'x10') and 1 drive-in (10'x12')
- ▶ 12'-14' warehouse clear ceiling height
- Restrooms and break rooms in both the office and warehouse
- ► LED lighting throughout
- 26 parking spaces
- ▶ New office roof in 2019; New warehouse roof in 2012
- ► Great Maryland Heights location near the intersection of Dorsett Road and Fee Fee Road with access to I-270 and Lindbergh Blvd