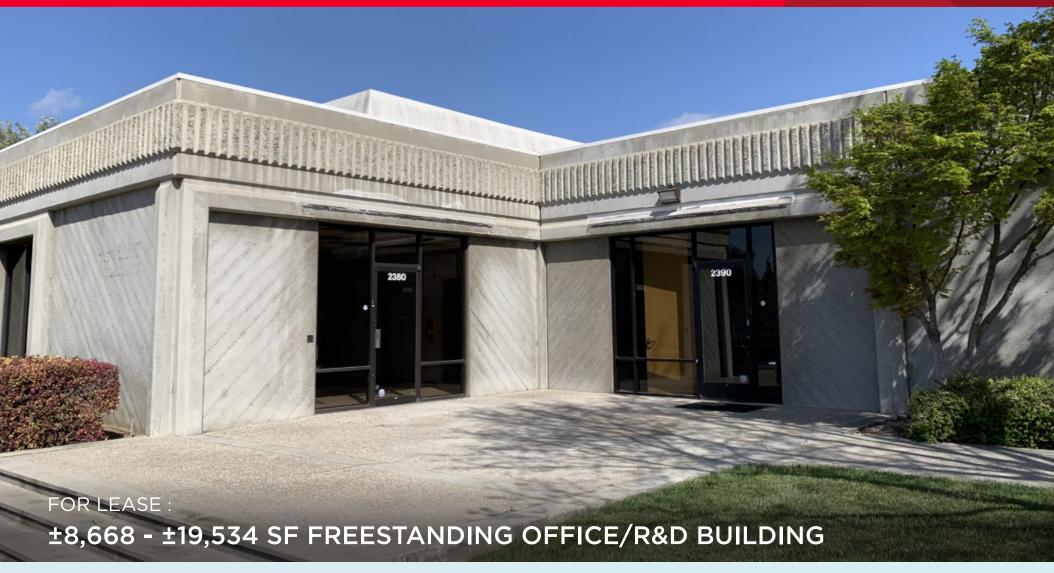

### **Property Highlights**

Freestanding ±19,534 SF Building

- ±10,866 SF available immediately (2390 Owen)
- ±8,668 SF available immediately (2380 Owen)
- Potential ±20,343 SF expansion next door (2360 and 2370 Owen)
- Excellent corner location, high visibility
- Central Expressway signage and identity
- Immediate access to Central Expressway
- Close proximity to Highway 101
- 50% HVAC, 85% drop ceiling
- ±3.8 / 1,000 parking ratio
- 600 amps (2380) and 400 amps (2390) @120/208 volts,
  3 phase power
- 2 grade level doors (1 glassed-in)