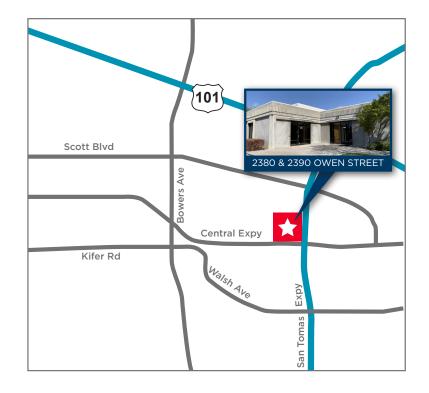

### **Property Highlights**

Freestanding ±19,534 SF Building

- ±10,866 SF available immediately (2390 Owen)
- ±8,668 SF available immediately (2380 Owen)
- Potential ±20,343 SF expansion next door (2360 and 2370 Owen)
- Excellent corner location, high visibility
- Central Expressway signage and identity
- Immediate access to Central Expressway
- Close proximity to Highway 101
- 50% HVAC, 85% drop ceiling
- ±3.8 / 1,000 parking ratio
- 600 amps (2380) and 400 amps (2390) @120/208 volts,
  3 phase power
- 2 grade level doors (1 glassed-in)