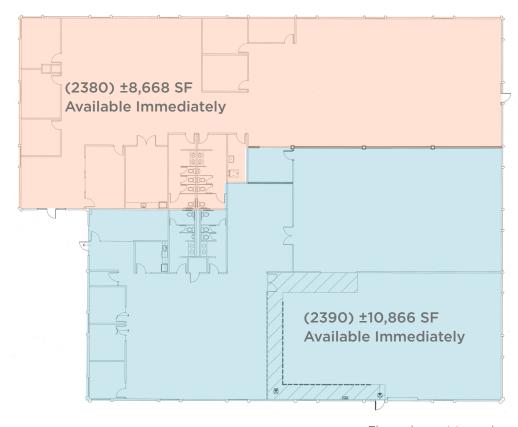

### **Property Highlights**

Freestanding ±19,534 SF Building

- ±10,866 SF available immediately (2390 Owen)
- ±8,668 SF available immediately (2380 Owen)
- Potential ±20,343 SF expansion next door (2360 and 2370 Owen)
- Excellent corner location, high visibility
- Central Expressway signage and identity
- Immediate access to Central Expressway
- Close proximity to Highway 101
- 50% HVAC, 85% drop ceiling
- ±3.8 / 1,000 parking ratio
- 600 amps (2380) and 400 amps (2390) @120/208 volts,
  3 phase power
- 2 grade level doors (1 glassed-in)

### Floor Plan

Floor plan not to scale

Kalil Jenab Vice Chairman kalil.jenab@cushwake.com +1 408 200 8800 LIC # 00848988

Steven Jenab steven.jenab@cushwake.com +1 650 320 0211 LIC # 02085072

SANTA CLARA, CALIFORNIA