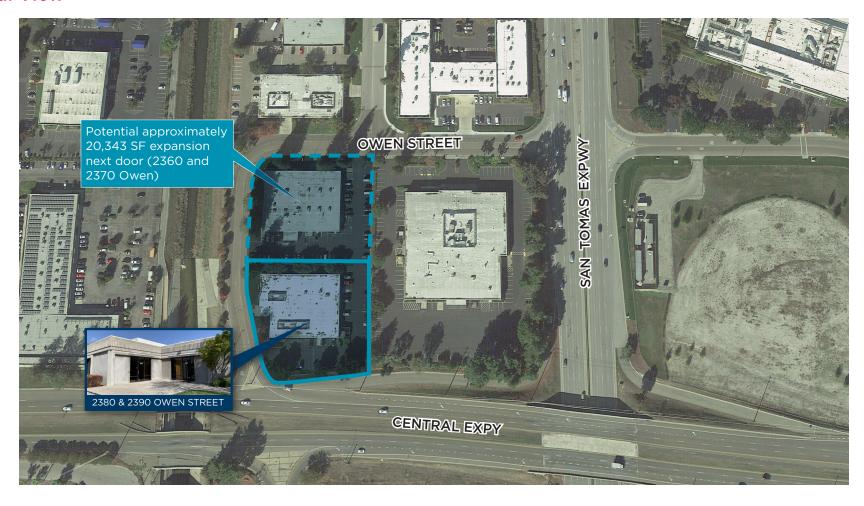

### **Property Highlights**

Freestanding ±19,534 SF Building

- ±10,866 SF available immediately (2390 Owen)
- ±8,668 SF available immediately (2380 Owen)
- Potential ±20,343 SF expansion next door (2360 and 2370 Owen)
- Excellent corner location, high visibility
- Central Expressway signage and identity
- Immediate access to Central Expressway
- Close proximity to Highway 101
- 50% HVAC, 85% drop ceiling
- ±3.8 / 1,000 parking ratio
- 600 amps (2380) and 400 amps (2390) @120/208 volts,
  3 phase power
- 2 grade level doors (1 glassed-in)

#### **Aerial View**

Kalil Jenab Vice Chairman kalil.jenab@cushwake.com +1 408 200 8800 LIC # 00848988

Steven Jenab steven.jenab@cushwake.com +1 650 320 0211 LIC # 02085072

SANTA CLARA, CALIFORNIA