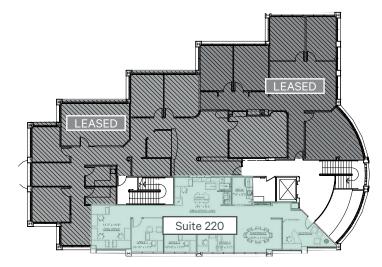

### Suite 220

- 1,747 RSF
- AVAILABLE NOW
- Professional office suite with reception, conference room, 3 private offices, kitchen and an open area for workstations.

SECOND FLOOR

**Torrey Hills Corporate Centre** 11260 El Camino Real, San Diego, CA 92130