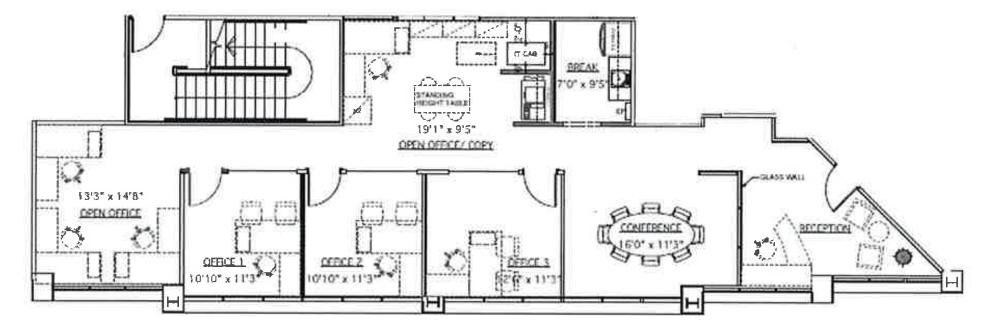

### Suite 220

- 1,747 RSF
- AVAILABLE NOW
- Professional office suite with reception, conference room, 3 private offices, kitchen and an open area for workstations.

SECOND FLOOR

**Torrey Hills Corporate Centre** 11260 El Camino Real, San Diego, CA 92130