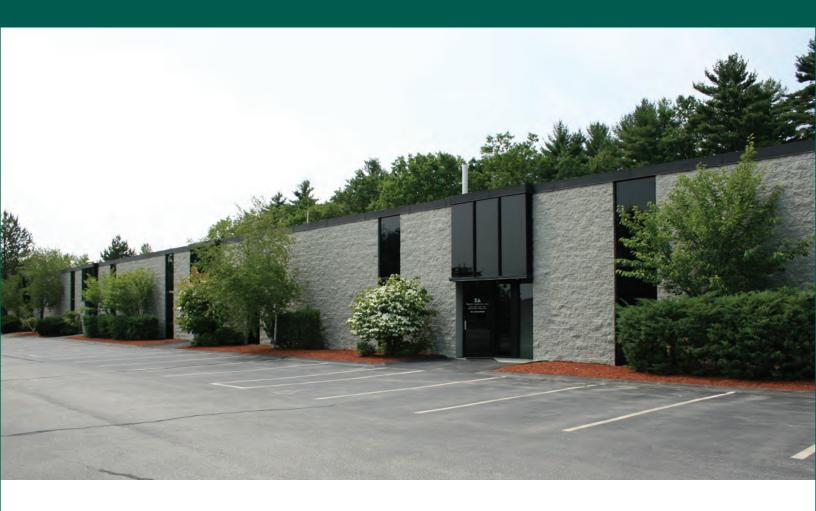

## 8 A-E Industrial Way

## Salem, NH

For Lease 162,500 Sq. Ft. Office/Light Manufacturing/Flex Located just off exit #2 of Interstate 93 in Rockingham County, this property consists of a five building first class industrial, commercial, R&D and office complex. This multi-facetted 162,500 s/f property has all the amenities plus an unparalleled view of the valley and foothills below.