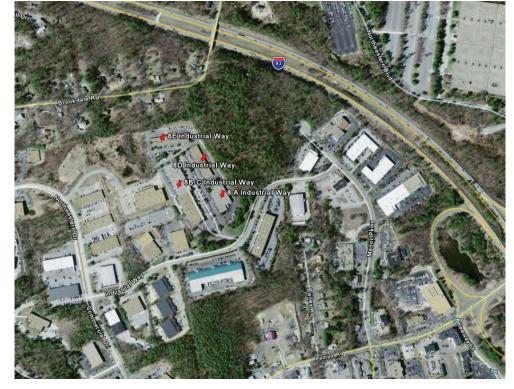

## Salem, NH

For Lease 162,500 Sq. Ft. Office/Light Manufacturing/Flex Located just off exit #2 of Interstate 93 in Rockingham County, this property consists of a five building first class industrial, commercial, R&D and office complex. This multi-facetted 162,500 s/f property has all the amenities plus an unparalleled view of the valley and foothills below.

Just 30 minutes to Boston and only 20 minutes to Manchester.

For further information, please call our main office or visit our website:

(603) 894-1104 www.BrooksProperties.com