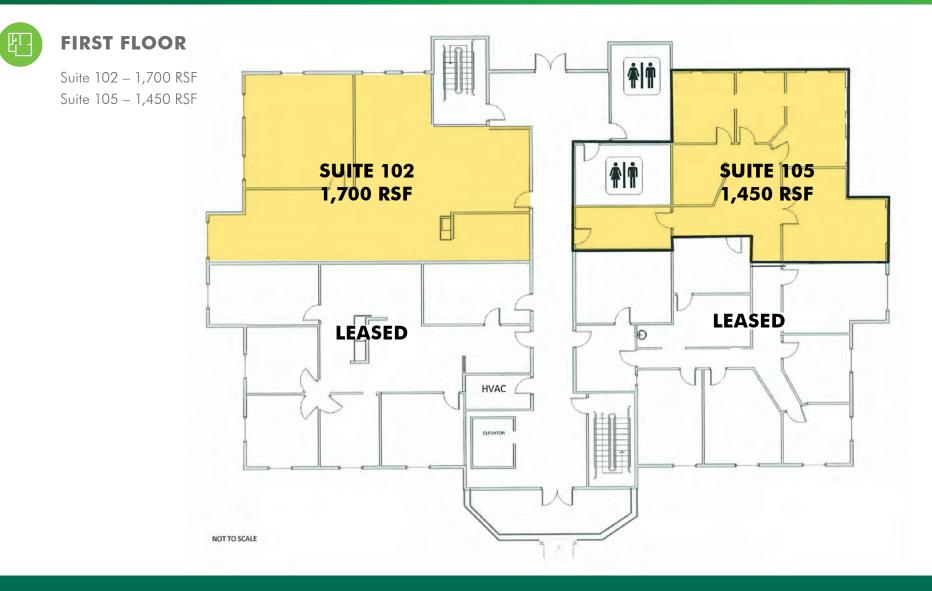

### **PROPERTY DETAILS**

- + Premier Class B office building
- + Largest building in Commonwealth Square complex
- + Great access to services and amenities of Montrose with convenient access to Interstate 77
- + Term: 3-5 years
- + Tenant pays in-suite cleaning
- + Lease Rates:
  - First floor suites \$13 RSF
  - Lower level suite \$9 RSF