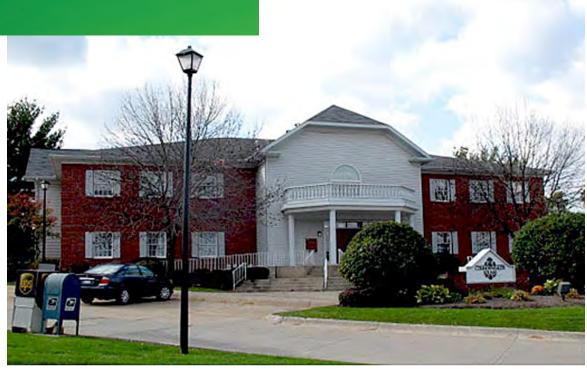

## **300** NORTH CLEVELAND-MASSILLON ROAD Akron (Bath Township), Ohio 44333

### **PROPERTY DETAILS**

- + Premier Class B office building
- + Largest building in Commonwealth Square complex
- + Great access to services and amenities of Montrose with convenient access to Interstate 77
- + Term: 3-5 years
- + Tenant pays in-suite cleaning
- + Lease Rates:
  - First floor suites \$13 RSF
  - Lower level suite \$9 RSF