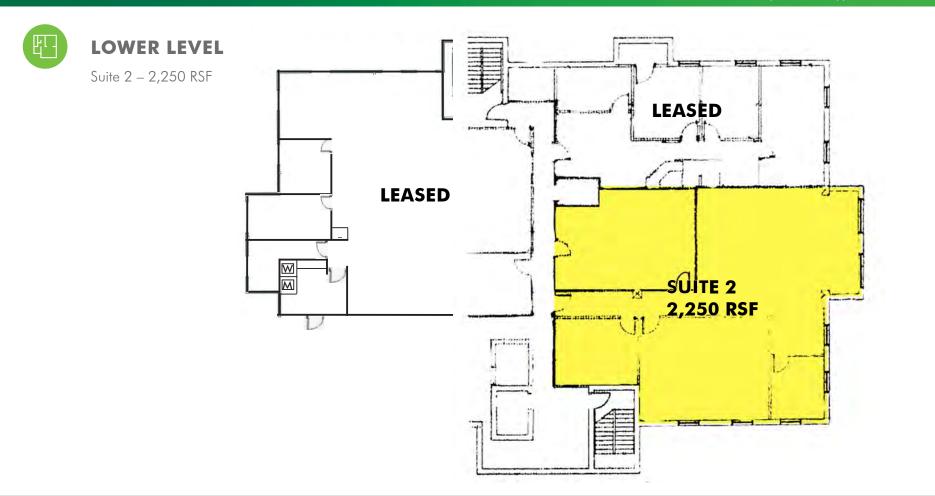

### **PROPERTY DETAILS**

- + Premier Class B office building
- + Largest building in Commonwealth Square complex
- + Great access to services and amenities of Montrose with convenient access to Interstate 77
- + Term: 3-5 years
- + Tenant pays in-suite cleaning
- + Lease Rates:
  - First floor suites \$13 RSF
  - Lower level suite \$9 RSF