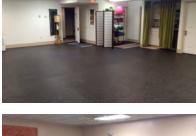

### **PROPERTY DETAILS**

- + Premier Class B office building
- + Largest building in Commonwealth Square complex
- + Great access to services and amenities of Montrose with convenient access to Interstate 77
- + Term: 3-5 years
- + Tenant pays in-suite cleaning
- + Lease Rates:
  - First floor suites \$13 RSF
  - Lower level suite \$9 RSF