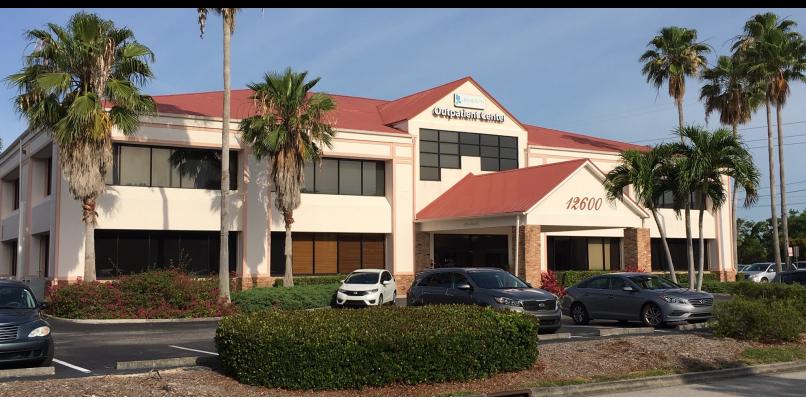

# **FOR LEASE**

Space Available in Riverwalk at Whiskey Creek 12600 CREEKSIDE LN. - FORT MYERS, FL 33919

Property Description: One of SW Florida's most sought after medical parks located on Creekside Lane within Riverwalk At Whiskey Creek on College Parkway between Summerlin and Winkler Roads. Centrally situated between Gulf Coast Medical Center, Lee Memorial Hospital, and Health Park Medical. These well appointed medical offices are located on the second floor and offers ample parking. Property offers great synergy from surrounding financial and medical buildings in a well maintained commercial park.

# **FOR LEASE**

Space Available in Riverwalk at Whiskey Creek 12600 CREEKSIDE LN. - FORT MYERS, FL 33919