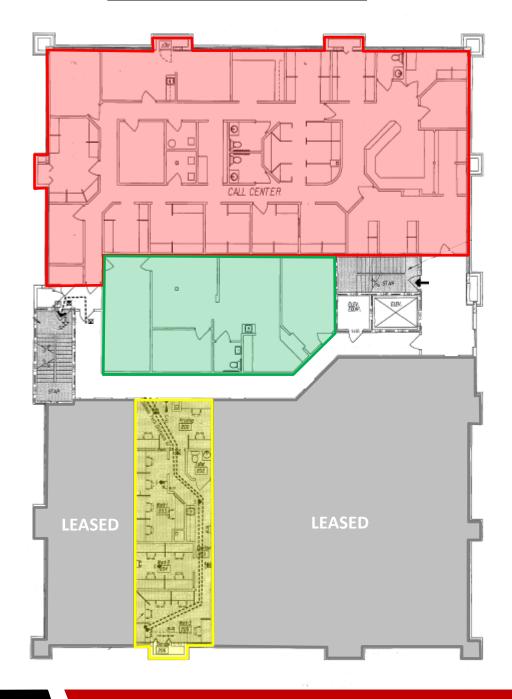

### 2nd Floor Available Space:

**Suite 2:** 4,715 +/- SF **Suite 3:** 1,300 +/- SF

**Suite 5:** 1,076 +/- SF

## Floorplan:

| Suite 2      | Suite 3      | Suite 5      |  |
|--------------|--------------|--------------|--|
| 4,715 +/- SF | 1,300 +/- SF | 1,076 +/- SF |  |

Space Available in Riverwalk at Whiskey Creek 12600 CREEKSIDE LN. - FORT MYERS, FL 33919