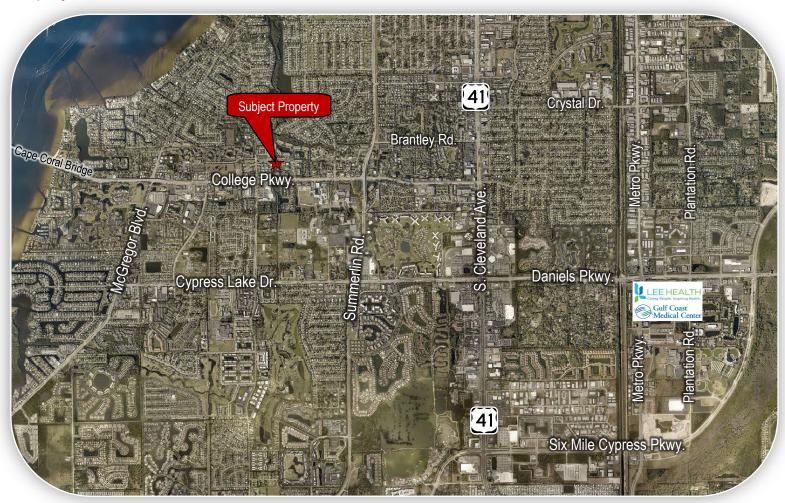

## **Property Location:**

| Property Demographics    |          |          |          |  |
|--------------------------|----------|----------|----------|--|
|                          | 1-MILE   | 3-MILE   | 5-MILE   |  |
| Population               | 9,665    | 63,485   | 154,922  |  |
| Households               | 4,965    | 30,889   | 71,931   |  |
| Employed                 | 7,988    | 50,556   | 100,746  |  |
| Median Age               | 52.0     | 51.0     | 51.2     |  |
| Average Household Income | \$74,072 | \$73,746 | \$77,278 |  |