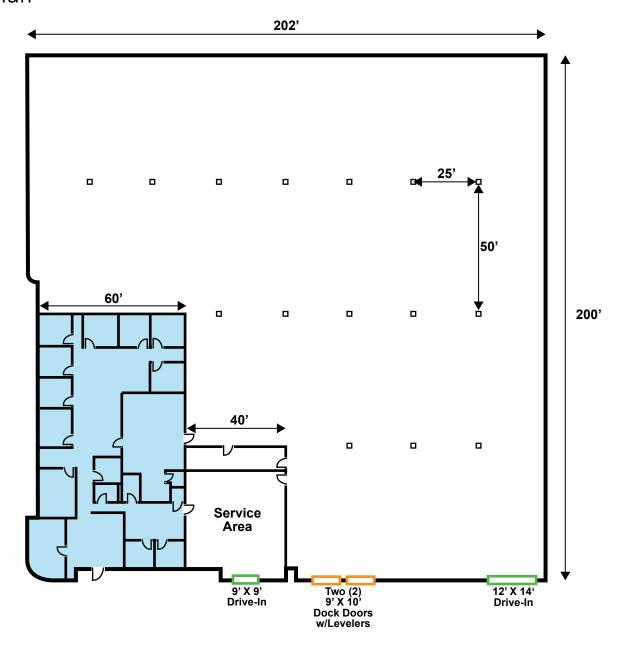

### Floor Plan

For more information, contact:

Tom McCormick, SIOR, CCIM 513-763-3025 Tom.McCormick@cassidyturley.com Ben McNab, SIOR, CCIM 513-763-3019 Ben.McNab@cassidyturley.com

#### **Building Specifications**

Available Space: 40,400 SF
Warehouse Space: 32,400 SF
Office Space: 6,000 SF
Service Area: 2,000 SF
Building Dimensions: 200' X 202'

Acres: 4.67

Zoning: M-2, Manufacturing

& Light Assembly

Year Built: 1986

Construction Type: Pre-engineered metal

with block wainscot

Roof Construction: Pitched metal Floor Construction: 6" concrete (est.)

Restrooms: Three (3)
Ceiling Height: 18' - 20'
Column Spacing: 25' X 50'

Dock Doors: Two (2) 9' X 10'

with levelers

Drive-In Doors: Two (2)'

Lighting: T-5 fluorescent

HVAC: Gas fired radiant heat

Parking: 42 employee spaces

Electric Service: 440 volt, 3 phase, 1000 amps

Sprinkler: Yes