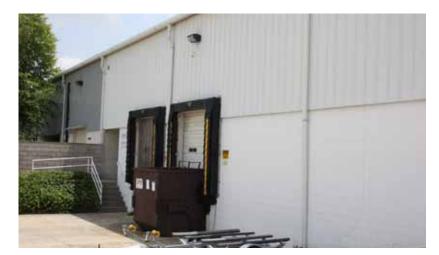

Dock Doors: Two (2) 9' X 10'

with levelers

Drive-In Doors: Two (2)'

Lighting: T-5 fluorescent

HVAC: Gas fired radiant heat

Parking: 42 employee spaces

Electric Service: 440 volt, 3 phase, 1000 amps

Sprinkler: Yes