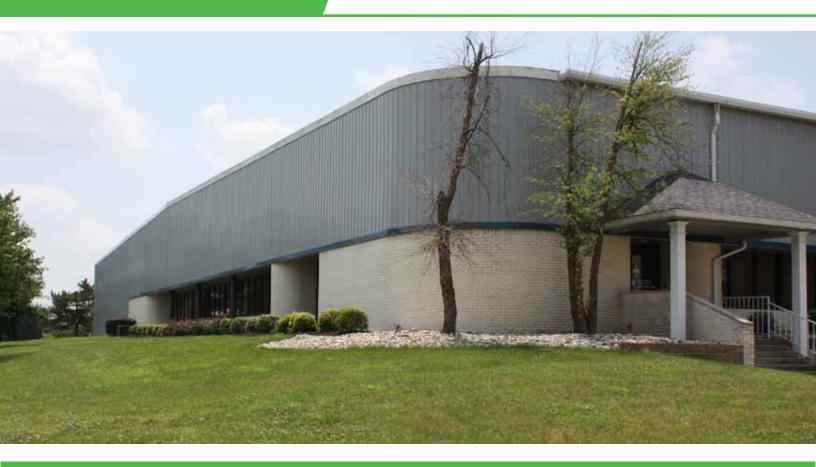

### 40,400 SF Freestanding Building For Lease

- 40,400 SF Available
- 6,000 SF Office
- 2,000 SF Service Area
- 32,400 SF Warehouse
- 4.67 Acres
- Two (2) Dock Doors
- Two (2) Drive-In Doors
- 18' 20' Clear Height

#### **Building Specifications**

Available Space: 40,400 SF
Warehouse Space: 32,400 SF
Office Space: 6,000 SF
Service Area: 2,000 SF
Building Dimensions: 200' X 202'

Acres: 4.67

Zoning: M-2, Manufacturing

& Light Assembly

Year Built: 1986

Construction Type: Pre-engineered metal

with block wainscot

Roof Construction: Pitched metal Floor Construction: 6" concrete (est.)

Restrooms: Three (3)
Ceiling Height: 18' - 20'
Column Spacing: 25' X 50'