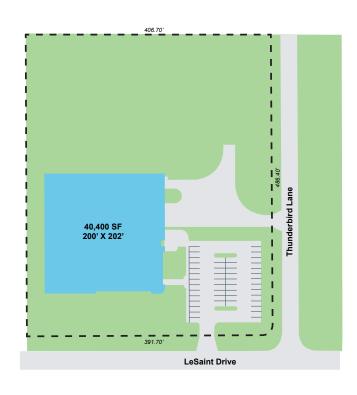

### Site Plan

#### **Building Specifications**

Available Space: 40,400 SF
Warehouse Space: 32,400 SF
Office Space: 6,000 SF
Service Area: 2,000 SF
Building Dimensions: 200' X 202'

Acres: 4.67

Zoning: M-2, Manufacturing