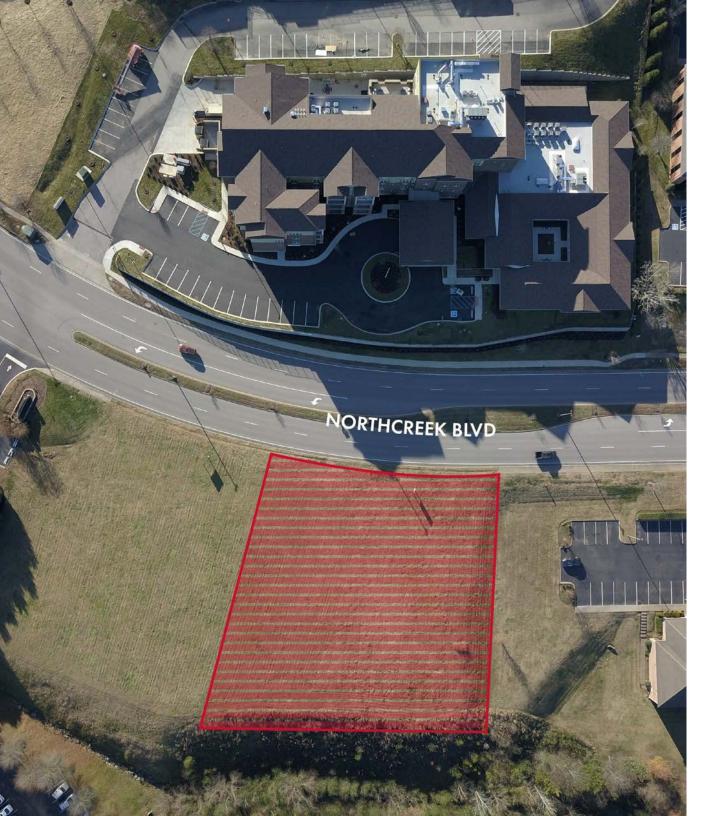

### HIGHLIGHTS

| ADDRESS    | 317 NORTHCREEK BLVD.<br>GOODLETTSVILLE, TN 37072 |
|------------|--------------------------------------------------|
| SUB-MARKET | GOODLETTSVILLE                                   |
| USE        | COMMERCIAL                                       |
| SIZE       | 1.23 ACRES                                       |
| ASKING     | \$550,000                                        |

#### ADDITIONAL NOTES

Zoned Commercial PUD which allows for most retail, office, and commercial uses

Located on Northcreek Boulevard. Off of Conference Center Drive. Near the recently expanded Kroger Supercenter and next door to the Regional Post Office