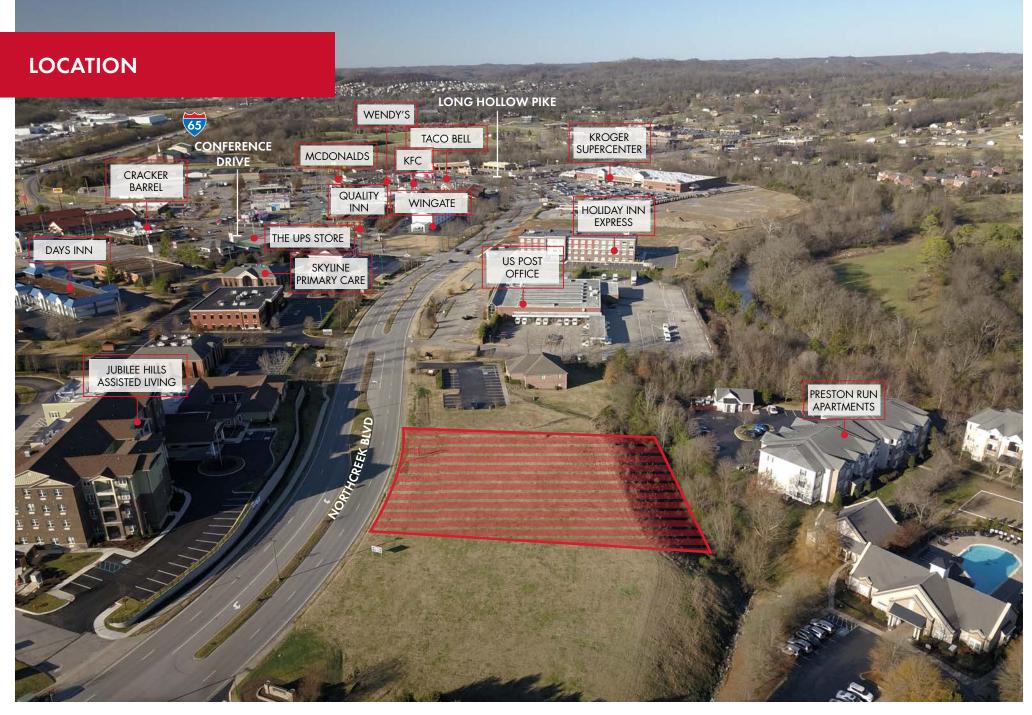

#### ADDITIONAL NOTES

Zoned Commercial PUD which allows for most retail, office, and commercial uses

Located on Northcreek Boulevard. Off of Conference Center Drive. Near the recently expanded Kroger Supercenter and next door to the Regional Post Office

#### LOCATION