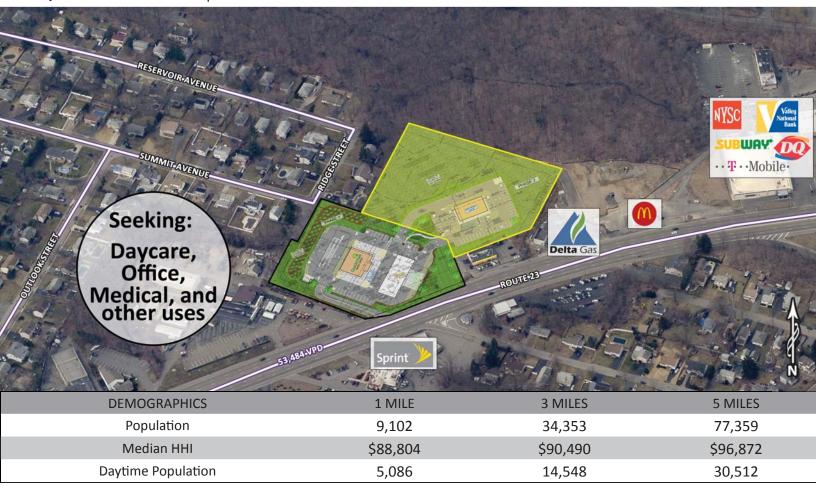

### 1441 route 23

pad site available | for sale or lease

Available 2,000 - 10,000 square feet

Asking Rent Upon Request
Purchase Price Upon Request
Extras Upon Request

Area Retail 7-Eleven, Applebee's, Wendy's, Home Depot, Dunkin' Donuts, Lowe's, Bed Bath & Beyond, BJ's,

Staples, Target, Chili's, Pier 1 Imports, Walmart, Best Buy, McDonald's, Bank of America and more

Comments • pad opportunity adjacent to new Quick Chek

• sits on heavily trafficked Route 23 South with over 53,000 vehicles per day

• strong retail trade area