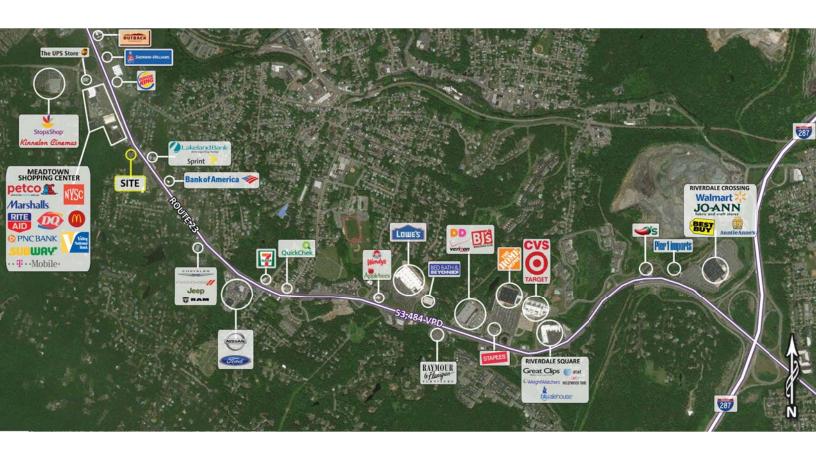

### 1441 route 23

pad site available | for sale or lease

Available 2,000 - 10,000 square feet

Asking Rent Upon Request
Purchase Price Upon Request
Extras Upon Request

Area Retail 7-Eleven, Applebee's, Wendy's, Home Depot, Dunkin' Donuts, Lowe's, Bed Bath & Beyond, BJ's,

Staples, Target, Chili's, Pier 1 Imports, Walmart, Best Buy, McDonald's, Bank of America and more

Comments • pad opportunity adjacent to new Quick Chek

• sits on heavily trafficked Route 23 South with over 53,000 vehicles per day

• strong retail trade area