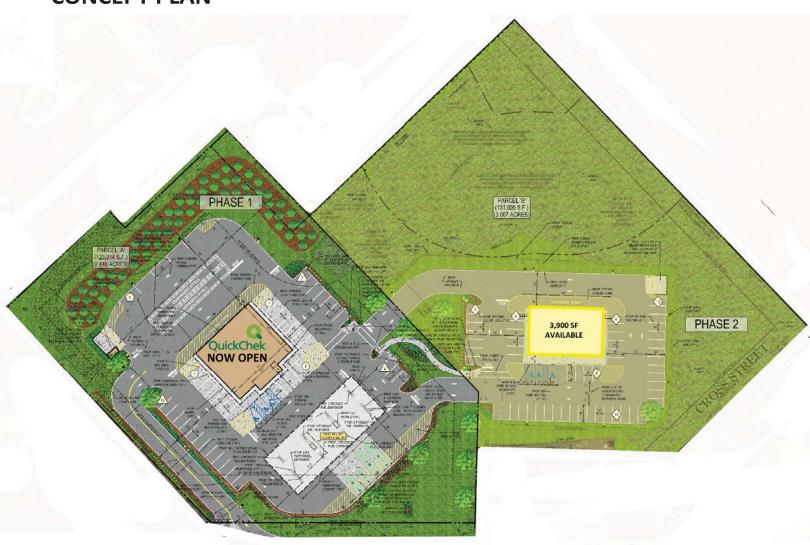

e or lease



Available 2,000 - 10,000 square feet

Asking Rent Upon Request
Purchase Price Upon Request
Extras Upon Request

Area Retail 7-Eleven, Applebee's, Wendy's, Home Depot, Dunkin' Donuts, Lowe's, Bed Bath & Beyond, BJ's,

Staples, Target, Chili's, Pier 1 Imports, Walmart, Best Buy, McDonald's, Bank of America and more

Comments • pad opportunity adjacent to new Quick Chek

• sits on heavily trafficked Route 23 South with over 53,000 vehicles per day

• strong retail trade area

#### For More Information:

Justin Korinis | Senior Vice President | korinis@sabre.life | T 201 249 8911 x1545 Sean Pyle | Associate | pyle@sabre.life | T 201 249 8911 x1541 Dina Santarelli | Director | santarelli@sabre.life | T 201 249 8911 x1543





# butler, nj

### 1441 route 23

### **CONCEPT PLAN**



#### For More Information:

Justin Korinis | Senior Vice President | korinis@sabre.life | T 201 249 8911 x1545 Sean Pyle | Associate | pyle@sabre.life | T 201 249 8911 x1541 Dina Santarelli | Director | santarelli@sabre.life | T 201 249 8911 x1543





## butler, nj

## 1441 route 23



#### For More Information:

Justin Korinis | Senior Vice President | korinis@sabre.life | T 201 249 8911 x1545 Sean Pyle | Associate | pyle@sabre.life | T 201 249 8911 x1541 Dina Santarelli | Director | santarelli@sabre.life | T 201 249 8911 x1543

#### Sabre Real Estate Group, LLC

500 Route 17 South Hasbrouck Heights NJ 07604 500 Old Country Road Garden City NY 11530