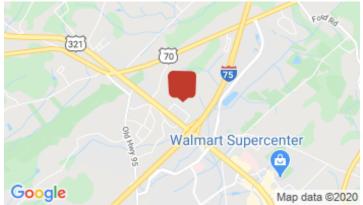

## Off Interchange Park Lane, Lenoir City, TN 37771

Listing ID: 9346015 Status: Active

Property Type: Vacant Land For Sale
Possible Uses: Hospitality, Multi-Family

Gross Land Area: 3.01 Acres Sale Price: \$199,000 Per Acre Unit Price: \$199,000 Per Acre Cash to Seller Sale Terms: Nearest MSA: Knoxville County: Loudon 053010 22801 Tax ID/APN: Road Type: Paved **Property Visibility:** Excellent

Highway Access: Highway 321 and I-75 0.5 Miles

I-40 3 Miles