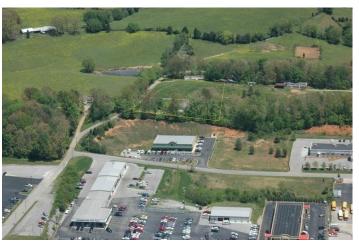

## Off Interchange Park Lane, Lenoir City, TN 37771

Listing ID: 9346015 Status: Active

Property Type: Vacant Land For Sale
Possible Uses: Hospitality, Multi-Family

Gross Land Area: 3.01 Acres Sale Price: \$199,000 Per Acre Unit Price: \$199,000 Per Acre Cash to Seller Sale Terms: Nearest MSA: Knoxville County: Loudon 053010 22801 Tax ID/APN: Road Type: Paved **Property Visibility:** Excellent

Highway Access: Highway 321 and I-75 0.5 Miles

I-40 3 Miles

## **Overview/Comments**

One to Three Acres with Moutain Views and easy access to I-75, I-40, Lenoir City Shopping/Resturants and West Knoxville. Located in a area of Office, Medical, Retail and Hospitality this is the Highest and one of the most visible sites.