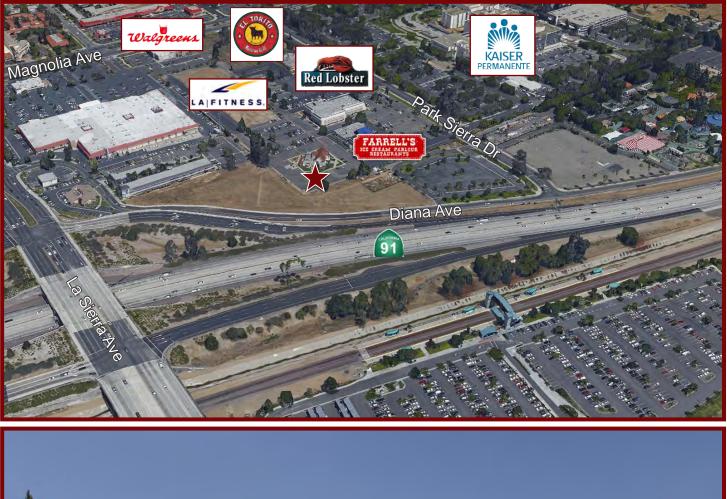

### **PROPERTY FEATURES:**

- Sits on 1.15 acres of land
- Join LA Fitness, El Torito, Farrell's, and Red Lobster
- Freeway Signage Available

Adjacent to Kaiser

Hospital

 Traffic counts on 91 FWY exceed 203,000