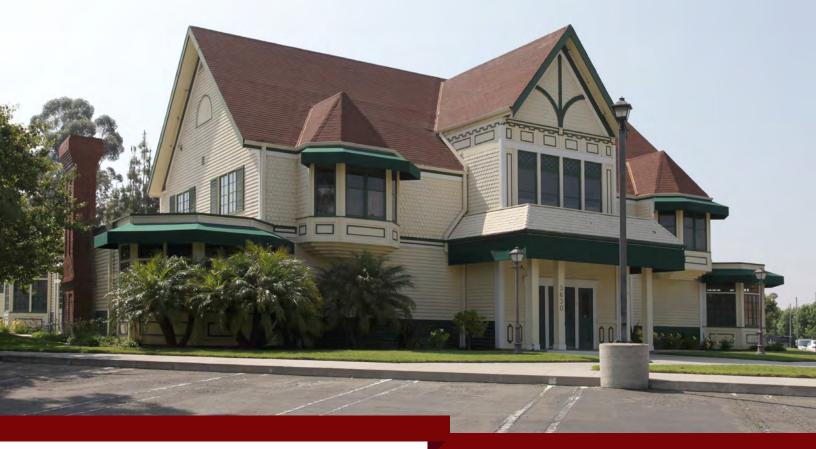

# FOR SALE: ±7,693 SF RESTAURANT / OFFICE BUILDING

#### 3630 PARK SIERRA DRIVE | RIVERSIDE, CA

### **PROPERTY FEATURES:**

- Sits on 1.15 acres of land
- Join LA Fitness, El Torito, Farrell's, and Red Lobster
- Freeway Signage Available

Adjacent to Kaiser

Hospital

 Traffic counts on 91 FWY exceed 203,000