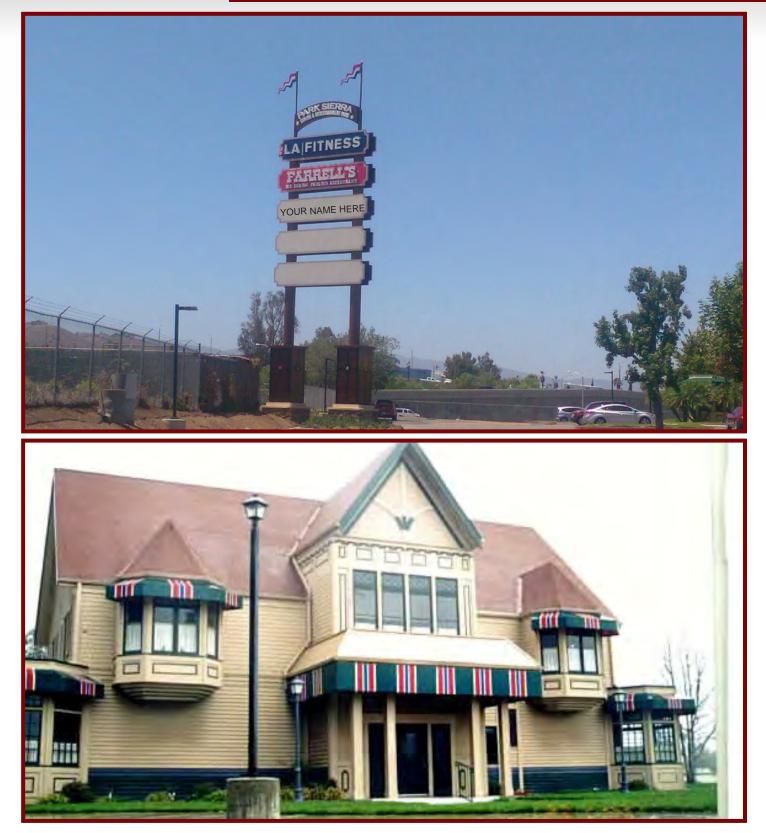

# FOR SALE: ±7,693 SF RESTAURANT / OFFICE BUILDING

#### 3630 PARK SIERRA DRIVE | RIVERSIDE, CA

### **PROPERTY FEATURES:**

- Sits on 1.15 acres of land
- Join LA Fitness, El Torito, Farrell's, and Red Lobster
- Freeway Signage Available

Adjacent to Kaiser

Hospital

 Traffic counts on 91 FWY exceed 203,000