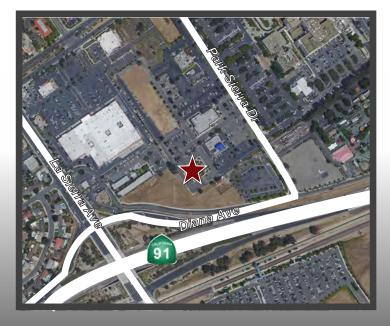

### **PROPERTY FEATURES:**

- Sits on 1.15 acres of land
- Join LA Fitness, El Torito, Farrell's, and Red Lobster
- Freeway Signage Available

Adjacent to Kaiser

Hospital

 Traffic counts on 91 FWY exceed 203,000