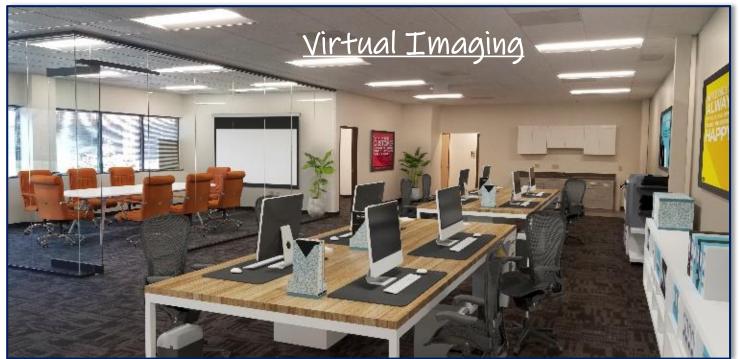

## **Property Features**

- New finishes
  - □ Carpet
  - Led Lighting
  - □ Glass conference room
  - Break room
- Open office concept
- Premium entrance location
- ☐ Finish balance to specifications
- Open with lots of natural light
- Direct access to courtyard