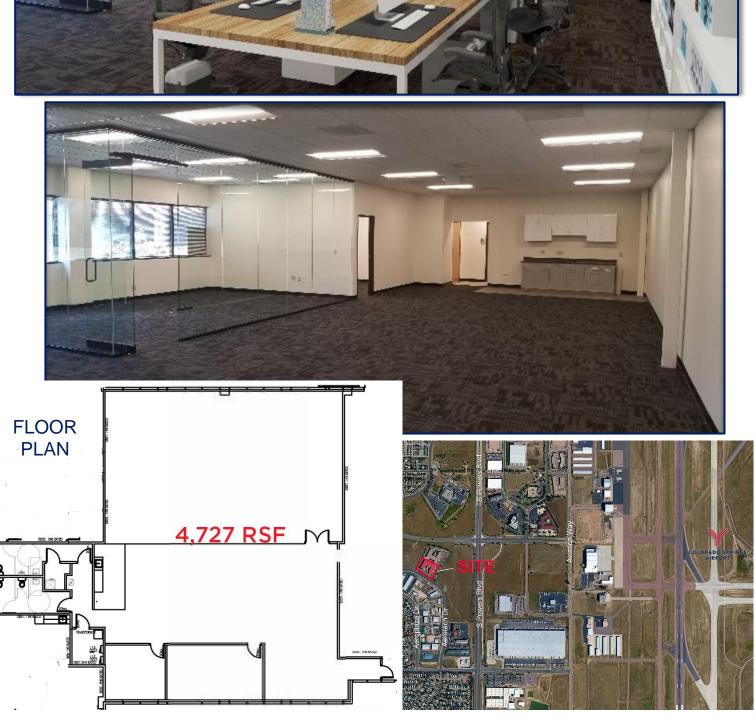

## **Property Features**

- New finishes
  - □ Carpet
  - Led Lighting
  - □ Glass conference room
  - Break room
- Open office concept
- Premium entrance location
- ☐ Finish balance to specifications
- Open with lots of natural light
- Direct access to courtyard

**PROPERTY DETAILS** 

**TOTAL BUILDING SIZE**37,982 SF

AVAILABLE SF (SUITE 1915) 4,727 RSF

**LEASE RATE** \$11.50/ RSF NNN

NNN EXPENSES \$3.40/RSF

**ZONING** PIP - 2

YEAR BUILT 1985

For more information, please contact: