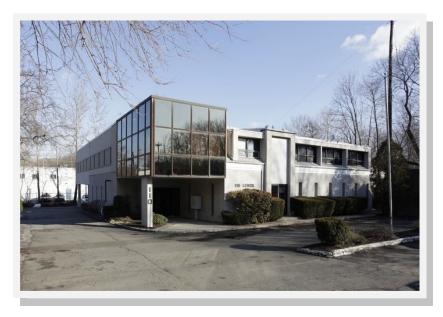

## Varying Sized Office Suites Available for Lease 110 Lenox Avenue, Stamford, CT

- Glenbrook area of Stamford
- Four office suites on 2nd floor
- 120 SF, 240 SF, 700 SF, 1700 SF
- Ample parking
- Convenient to I 95
- Close to public transportation