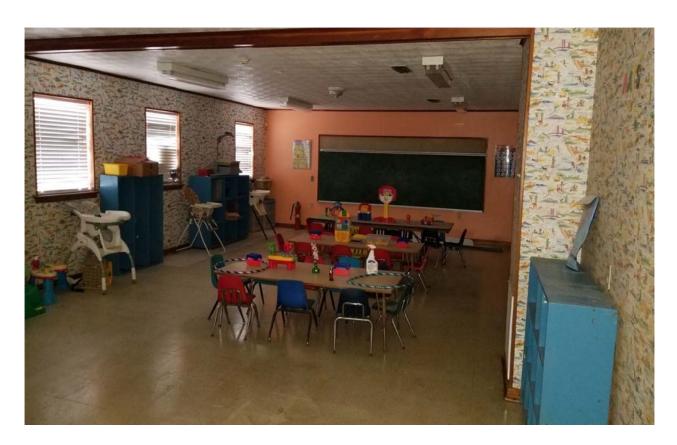

## Former Day Care Facility

LOCATION: 1152 Loch Lomand Drive, Harvey, LA

**DESCRIPTION:** Approximately 3,100 s/f building with fenced yards

on both sides of building. Previously used as a day-

care facility, property is offered AS IS.