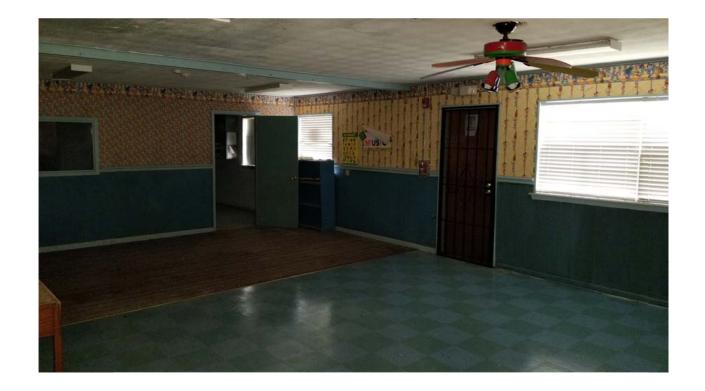

## Former Day Care Facility

LOCATION: 1152 Loch Lomand Drive, Harvey, LA

**DESCRIPTION:** Approximately 3,100 s/f building with fenced yards

on both sides of building. Previously used as a day-

care facility, property is offered AS IS.