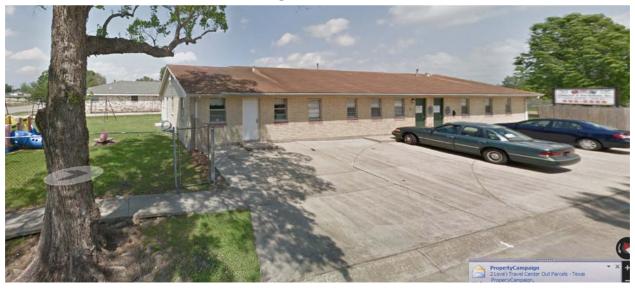

## Former Day Care Facility

LOCATION: 1152 Loch Lomand Drive, Harvey, LA

**DESCRIPTION:** Approximately 3,100 s/f building with fenced yards

on both sides of building. Previously used as a day-

care facility, property is offered AS IS.

(Measurements are subject to confirmation by

Purchaser—no warranty provided)

LOT SIZE: 13,200 s/f total as per acquisition title

**OFFERED AT:** \$240,000.00

1700 Central Boulevard Harvey, Louisiana 70058 (504) 366-6800 www.jackstumpf.com Contact: Joseph Maerke, CCIM 504-366-6800