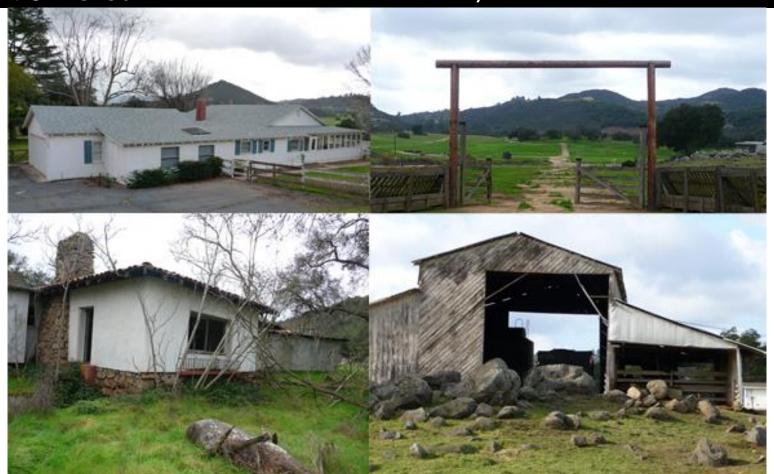

## 12663 Betsworth Road Valley Center, CA 92082

3,100 sq ft ranch house, 1,040 sq ft caretaker home, 1,080 square foot office trailer, 3,136 square foot barn, and 2,440 square foot equipment garage Three 2" water meters, and One 3/4" water meter

Six in-ground producing water wells

Flower farm with 100 acres of padded plant areas

Property edged by gentle slopes, granite rock piles, and oak groves

Panoramic views adjacent to the Daley Ranch

Many potential uses including: farming, estate residential, equestrian, conservation bank, or mitigation bank, additional uses such as colleges or religious retreats