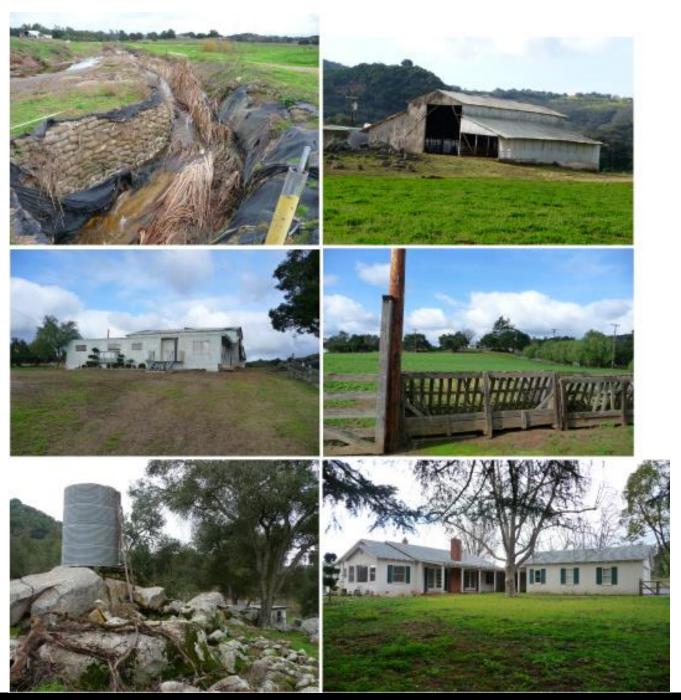

## 12663 Betsworth Road Valley Center, CA 92082

3,100 sq ft ranch house, 1,040 sq ft caretaker home, 1,080 square foot office trailer, 3,136 square foot barn, and 2,440 square foot equipment garage Three 2" water meters, and One 3/4" water meter

Six in-ground producing water wells

Flower farm with 100 acres of padded plant areas

Property edged by gentle slopes, granite rock piles, and oak groves

Panoramic views adjacent to the Daley Ranch

Many potential uses including: farming, estate residential, equestrian, conservation bank, or mitigation bank, additional uses such as colleges or religious retreats