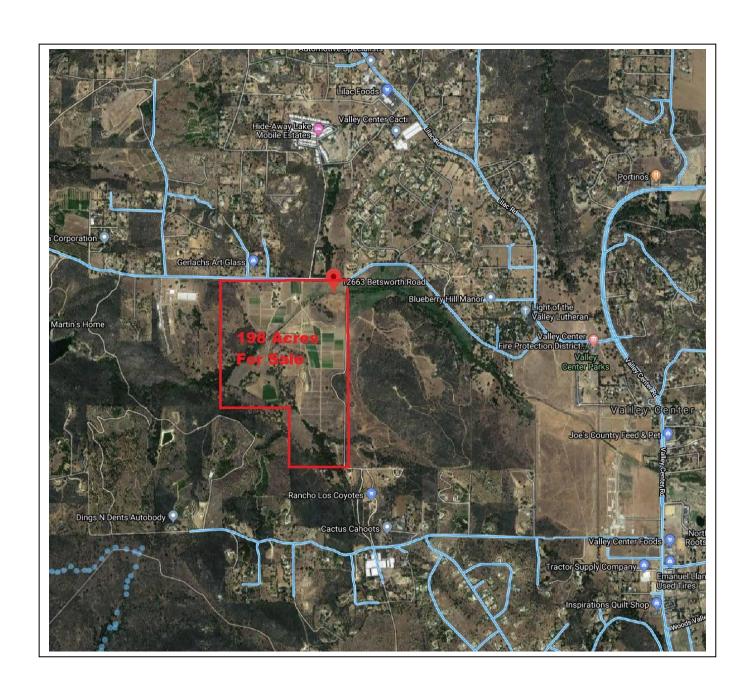

## 12663 Betsworth Road Valley Center, CA 92082

APNs:

186-062-21 (1.06 Acres), 186-062-20 (58.48 Acres), 186-061-13 (37.95 Acres), 186-062-02 (21.22 Acres), 186-061-11 (36.29 Acres), 186-061-12 (38.72 Acres)

# 12663 Betsworth Road Valley Center, CA 92082

APNs:

186-062-21 (1.06 Acres), 186-062-20 (58.48 Acres), 186-061-13 (37.95 Acres), 186-062-02 (21.22 Acres), 186-061-11 (36.29 Acres), 186-061-12 (38.72 Acres)